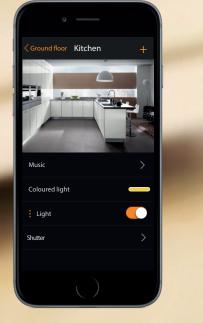

Customer can easily control the connected objects, such as:

Cloud

Smart TV

Control the MyHOME\_Up system from home or remotely; the App is automatically connected to the customer's home.