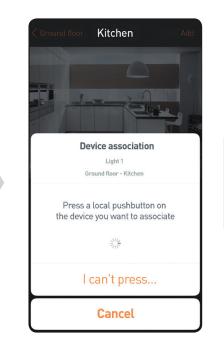

### Now just follow the App indications

For each function you want to set up, just select the correct icon and name it.

Press the pushbuttons of the devices you want to associate

The actuator and the controls are associated