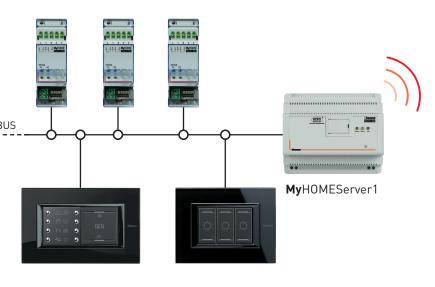

Download the **My**HOME\_Up available for Tablet and Smartphone, iOS and Android.

Connect and power all the **My**HOME\_Up system products

> the self-learning procedure will be completely automatic. After a few minutes all the actuators will be working

> > Open the App **My**HOME\_Up: all the devices will be at your disposal

## MYHOME\_UP THE HOME AUTOMATION REVOLUTION

MyHOME\_Up App
A single APP to associate the devices and to control all

functionalities.

Control of the contro

**My**HOMEServer1

The heart of the MyHOME\_Up system: the server to allow the APP control.