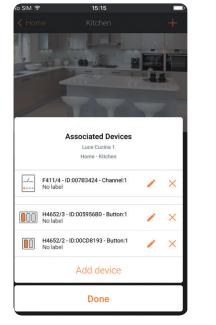

### Now just follow the App indications

For each function you want to set up, just select the correct icon and name it.

Press the pushbuttons of the devices you want to associate

The actuator and the controls are associated

Your work is completed.

Once the setup phase is completed, the APP for your customer is already configured.