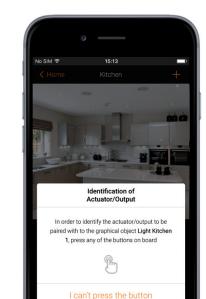

### Now just follow the App indications

For each function you want to set up, just select the correct icon and name it.

Press the pushbuttons of the devices you want to associate

The actuator and the controls are associated