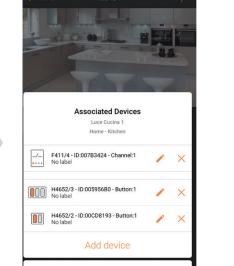

### Now just follow the App indications

For each function you want to set up, just select the correct icon and name it.

Press the pushbuttons of the devices you want to associate

The actuator and the controls are associated

Your work is completed.

Once the setup phase is completed, the APP for your customer is already configured.