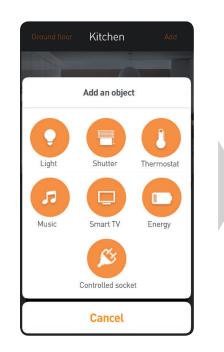

### Now just follow the App indications

For each function you want to set up, just select the correct icon and name it.

Press the pushbuttons of the devices you want to associate

The actuator and the controls are associated