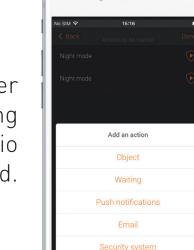

### Now just follow the App indications

For each function you want to set up, just select the correct icon and name it.

Press the pushbuttons of the devices you want to associate

The actuator and the controls are associated

Your work is completed.

Once the setup phase is completed, the APP for your customer is already configured.

### FOR YOUR CUSTOMER

Your Customer will easily control all the home functions directly from the App, with any mobile device.

Customer can create scenarios autonomously, activated as follows:

**SCHEDULED:** automatically executed based or

time condition;

**BASED ON EVENTS:** 

run depending on a system event (temperature setpoint, consumption level, pressure of a button), or weather

**GEOLOCATED:** 

based on user position.

MyHome\_Up notifies your customer when needed, by sending notifications when a a scenario or an action is executed.