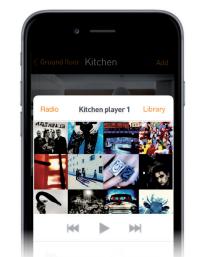

Customer can easily control the connected objects, such as:

Cloud

Smart TV

Control the MyHOME\_Up system from home or remotely; the App is automatically connected to the customer's home.