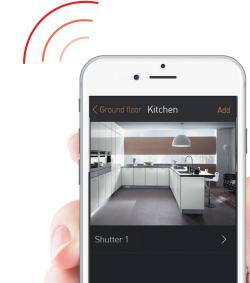

> > Open the App **My**HOME\_Up: all the devices will be at your disposal

### Now just follow the App indications

For each function you want to set up, just select the correct icon and name it.

Press the pushbuttons of the devices you want to associate

The actuator and the controls are associated

Customer can easily control the connected objects, such as:

Cloud

Smart TV

Control the MyHOME\_Up system from home or remotely; the App is automatically connected to the customer's home.