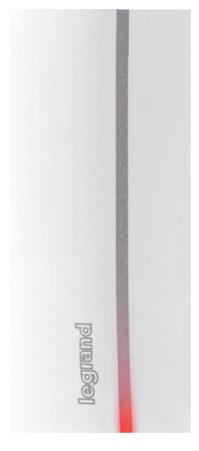

A minimal and refined design, in which the thinness and glass-effect white finish make it versatile and suitable for any style of home.

The metallised detail is a distinctive element which characterises the object and becomes an informative and enhancing element of the new "Boost" function.

The discrete white light is decorative and informative, assisting the user in understanding and using the functions.

Smarther, connected thermostat, has been awarded this prestigious international recognition conferming BTicino's capacity in combining technology and design.

### WITH THE SMARTPHONE

Click on the "Boost" function icon.

Select the duration (30, 60, or 90 minutes) and confirm. Heating is ON.

The red bar indicates that the "Boost" function is active. You can cancel it at any time by clicking on the X.

### WITH THE THERMOSTAT

Click on the "Boost" function icon.

Select the duration (30, 60, or 90 minutes) and confirm. Heating is ON.

The red bar \* indicates that the "Boost" function is active.
You can cancel it at any time by clicking on the icon.

 $<sup>^{</sup>st}$  As the minutes go by the red bar shrinks until it disappears when the Boost cycle has finished.

Install the APP and in just three steps you can already use the connected thermostat