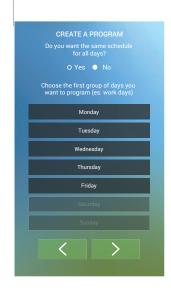

The Thermostat Legrand App is free and is available on

2. CONNECT
THE THERMOSTAT
TO THE HOME WI-FI
NETWORK

3. CHOOSE THE GUIDED PROCEDURE TO CREATE THE WEEKLY PROGRAM

If necessary you can call the Legrand after-sales service directly by means of the Help pushbutton integrated in the application, or by calling the free number 800-837035.

### PROGRAM AND MANAGE? WITH THE APP IT'S ALL VERY EASY.

Management of several thermostats