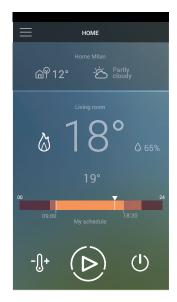

### There's a a new thermostat on the scene! Smarther. It is connected, simple and perfect for all.

Do you want maximum comfort locally?

Just a simple touch on the device to activate the heating or cooling and modify the temperature.

By means of the APP and the smartphone you can instead create your programs simply and have a smarter level of home climate management, even when you are away from home.

### **GEOLOCATION**

Thanks to the APP the thermostat always knows where you are, allowing you to save money. If you leave home earlier than usual (e.g. at 8 instead of 9) the thermostat will automatically send you a message asking if the heating should be switched off early.

### MANUAL CONTROL AND USING THE APP

If you need to be away from home for a few days you can, via the APP, act remotely to adjust the thermostat (e.g. in antifrost mode) independent of the automatic programming.