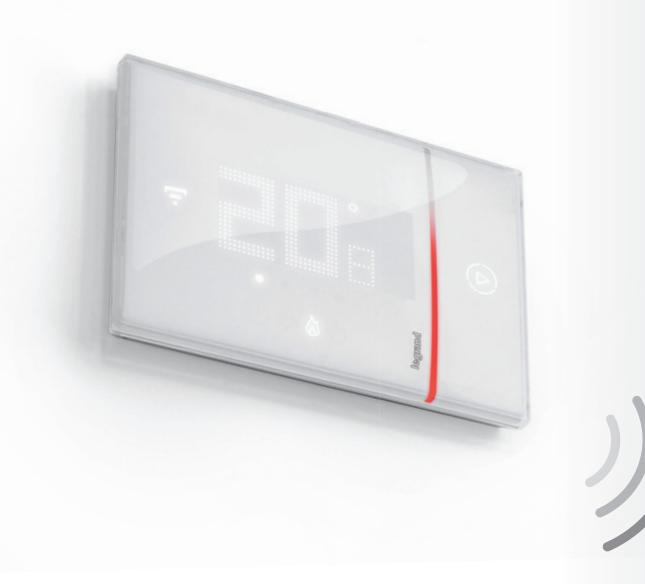

# Thin, white and glass effect to fit in perfectly with all styles of home and all wiring device ranges.

Elegance and functionality in a few millimetres thickness: a device for everyone, simple to understand and easy to use, which hides a subtle and modern technology.

A minimal and refined design, in which the thinness and glass-effect white finish make it versatile and suitable for any style of home.

The metallised detail is a distinctive element which characterises the object and becomes an informative and enhancing element of the new "Boost" function.

The discrete white light is decorative and informative, assisting the user in understanding and using the functions.

Smarther, connected thermostat, has been awarded this prestigious international recognition conferming BTicino's capacity in combining technology and design.