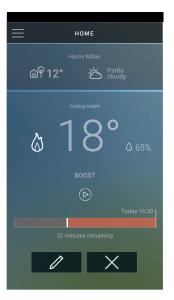

### WITH THE SMARTPHONE

Click on the "Boost" function icon.

Select the duration (30, 60, or 90 minutes) and confirm. Heating is ON.

The red bar indicates that the "Boost" function is active. You can cancel it at any time by clicking on the X.

### WITH THE THERMOSTAT

Click on the "Boost" function icon.

Select the duration (30, 60, or 90 minutes) and confirm. Heating is ON.

The red bar \* indicates that the "Boost" function is active.
You can cancel it at any time by clicking on the icon.

 $<sup>^{</sup>st}$  As the minutes go by the red bar shrinks until it disappears when the Boost cycle has finished.

Install the APP and in just three steps you can already use the connected thermostat