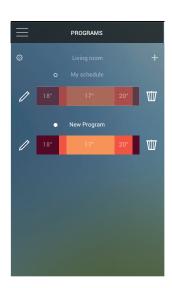

### PROGRAM AND MANAGE? WITH THE APP IT'S ALL VERY EASY.

Management of several thermostats