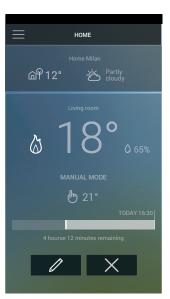

### MANUAL CONTROL AND USING THE APP

If you need to be away from home for a few days you can, via the APP, act remotely to adjust the thermostat (e.g. in antifrost mode) independent of the automatic programming.

### You immediately obtain the comfort you desire.

Activates the heating or cooling for a limited time, regardless of the profile set and the room temperature.