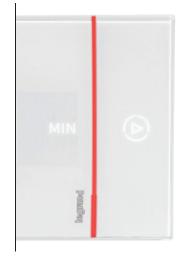

### WITH THE SMARTPHONE

Click on the "Boost" function icon.

Select the duration (30, 60, or 90 minutes) and confirm. Heating is ON.

The red bar indicates that the "Boost" function is active. You can cancel it at any time by clicking on the X.

### WITH THE THERMOSTAT

Click on the "Boost" function icon.

Select the duration (30, 60, or 90 minutes) and confirm. Heating is ON.

The red bar \* indicates that the "Boost" function is active.
You can cancel it at any time by clicking on the icon.

 $<sup>^{</sup>st}$  As the minutes go by the red bar shrinks until it disappears when the Boost cycle has finished.

Install the APP and in just three steps you can already use the connected thermostat