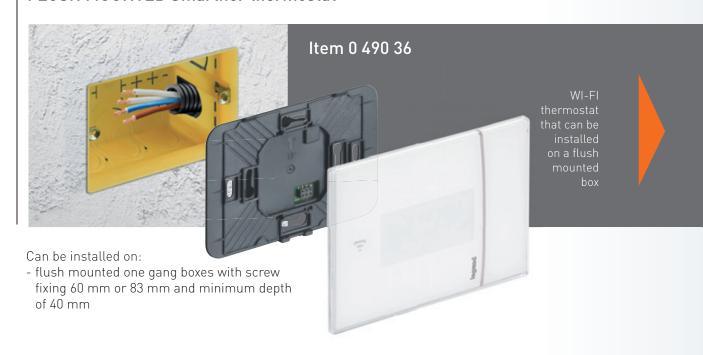

#### FLUSH MOUNTED Smarther thermostat

# Easily replace the old thermostat, whether flush or wall-mounting, working with batteries or supplied at 230 V a.c.

Born to be easy, the new connected thermostat is **the** ideal solution for both new installations and to replace an old thermostat.

Flush or wall-mounting, the connected thermostat is easy to set up.

Only tip: when replacing an old battery thermostat you will need two wires for the 230 V ac. power supply

Wall mounted timer thermostat