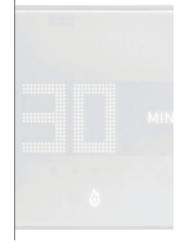

### WITH THE SMARTPHONE

Click on the "Boost" function icon.

Select the duration (30, 60, or 90 minutes) and confirm. Heating is ON.

The red bar indicates that the "Boost" function is active. You can cancel it at any time by clicking on the X.

### WITH THE THERMOSTAT

Click on the "Boost" function icon.

Select the duration (30, 60, or 90 minutes) and confirm. Heating is ON.

The red bar \* indicates that the "Boost" function is active.
You can cancel it at any time by clicking on the icon.

 $<sup>^{</sup>st}$  As the minutes go by the red bar shrinks until it disappears when the Boost cycle has finished.

Install the APP and in just three steps you can already use the connected thermostat