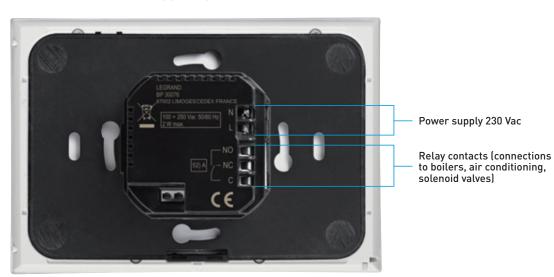

### Rear view

### FLUSH MOUNTED VERSION

Power supply 230 Vac

Relay contacts (connections to boilers, air conditioning, solenoid valves)