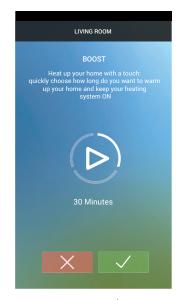

### You immediately obtain the comfort you desire.

Activates the heating or cooling for a limited time, regardless of the profile set and the room temperature.

### WITH THE SMARTPHONE

Click on the "Boost" function icon.

Select the duration (30, 60, or 90 minutes) and confirm. Heating is ON.

The red bar indicates that the "Boost" function is active. You can cancel it at any time by clicking on the X.