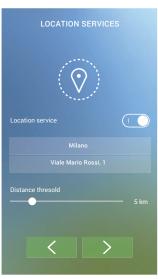

### **GEOLOCATION**

Thanks to the APP the thermostat always knows where you are, allowing you to save money. If you leave home earlier than usual (e.g. at 8 instead of 9) the thermostat will automatically send you a message asking if the heating should be switched off early.