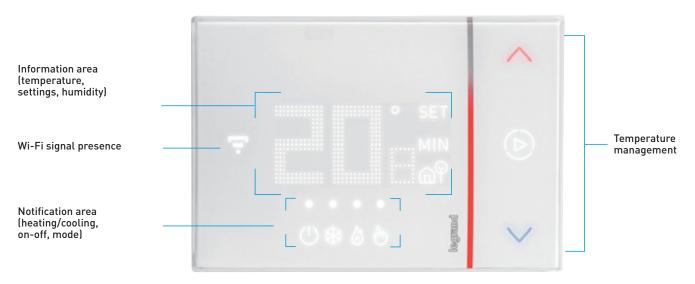

### Front view

### WITH THE SMARTPHONE

Click on the "Boost" function icon.

Select the duration (30, 60, or 90 minutes) and confirm. Heating is ON.

The red bar indicates that the "Boost" function is active. You can cancel it at any time by clicking on the X.

### WITH THE THERMOSTAT

Click on the "Boost" function icon.

Select the duration (30, 60, or 90 minutes) and confirm. Heating is ON.

The red bar \* indicates that the "Boost" function is active.
You can cancel it at any time by clicking on the icon.

 $<sup>^{</sup>st}$  As the minutes go by the red bar shrinks until it disappears when the Boost cycle has finished.

Install the APP and in just three steps you can already use the connected thermostat