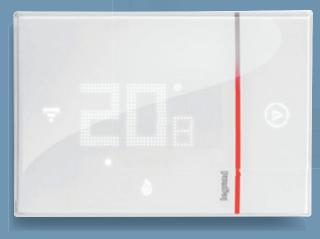

### WITH THE SMARTPHONE

Click on the "Boost" function icon.

Select the duration (30, 60, or 90 minutes) and confirm. Heating is ON.

The red bar indicates that the "Boost" function is active. You can cancel it at any time by clicking on the X.

### WITH THE THERMOSTAT

Click on the "Boost" function icon.

Select the duration (30, 60, or 90 minutes) and confirm. Heating is ON.

The red bar \* indicates that the "Boost" function is active.
You can cancel it at any time by clicking on the icon.

 $<sup>^{</sup>st}$  As the minutes go by the red bar shrinks until it disappears when the Boost cycle has finished.

Install the APP and in just three steps you can already use the connected thermostat