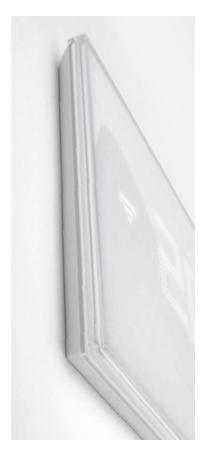

# ESSENTIAL DESIGN MODERN STYLE

# Thin, white and glass effect to fit in perfectly with all styles of home and all wiring device ranges.

Elegance and functionality in a few millimetres thickness: a device for everyone, simple to understand and easy to use, which hides a subtle and modern technology.

A minimal and refined design, in which the thinness and glass-effect white finish make it versatile and suitable for any style of home.

The metallised detail is a distinctive element which characterises the object and becomes an informative and enhancing element of the new "Boost" function.