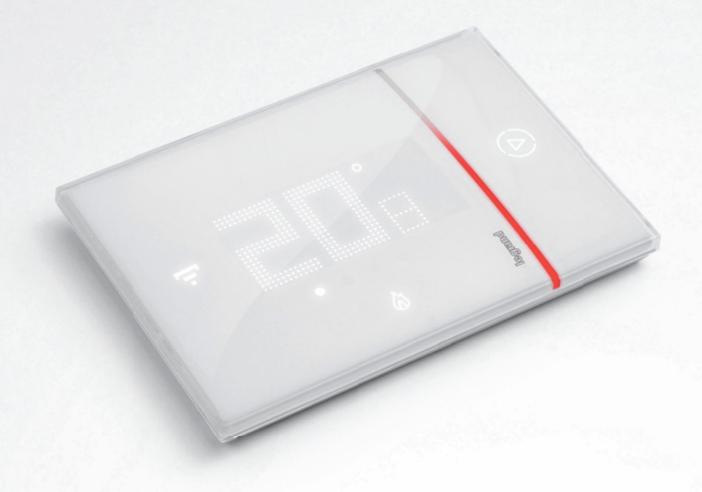

# Thin, white and glass effect to fit in perfectly with all styles of home and all wiring device ranges.

Elegance and functionality in a few millimetres thickness: a device for everyone, simple to understand and easy to use, which hides a subtle and modern technology.

A minimal and refined design, in which the thinness and glass-effect white finish make it versatile and suitable for any style of home.

The metallised detail is a distinctive element which characterises the object and becomes an informative and enhancing element of the new "Boost" function.

The discrete white light is decorative and informative, assisting the user in understanding and using the functions.

Smarther, connected thermostat, has been awarded this prestigious international recognition conferming BTicino's capacity in combining technology and design.