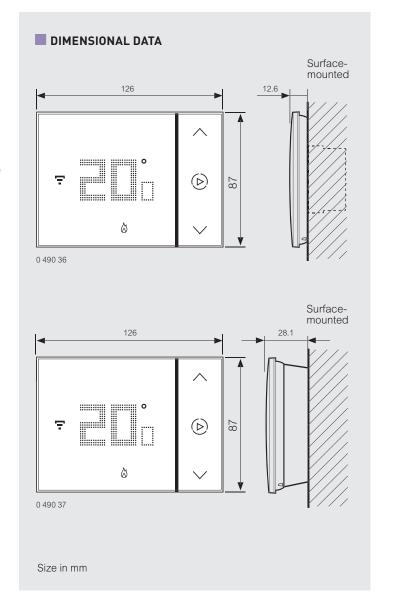

#### FEATURES AND CONNECTIONS

### Front view

### Rear view

### FLUSH MOUNTED VERSION

Power supply 230 Vac

Relay contacts (connections to boilers, air conditioning, solenoid valves)

#### connected thermostat

0 490 36

| Pack | Cat.Nos  | Connected thermostat                                                                                                                                                                                                                                                                                                                                                                                                                                                                                                                                                                                                                                                                                                                                                                                                                                                                                                                                                                                       |
|------|----------|------------------------------------------------------------------------------------------------------------------------------------------------------------------------------------------------------------------------------------------------------------------------------------------------------------------------------------------------------------------------------------------------------------------------------------------------------------------------------------------------------------------------------------------------------------------------------------------------------------------------------------------------------------------------------------------------------------------------------------------------------------------------------------------------------------------------------------------------------------------------------------------------------------------------------------------------------------------------------------------------------------|
| 1    | 0 490 36 | The Smarther connected thermostat, together with the dedicated Thermostat App, is a device which allows you to adjust and monitor the temperature in the rooms precisely and accurately; all the programming and most of the functions are performed simply and intuitively using the App. Thanks to its Wi-Fi connection, Smarther can be programmed and controlled remotely; it can also display the temperature and humidity measured in the room.  The temperature level can be set locally for manual operation and the Boost mode can be activated. The Boost forces the switching on of the system for a limited time (30, 60 or 90 minutes) independent of the measured and programmed temperature.  - 100 - 250Vac, 50/60Hz power supply; - 2 W max absorption; - maximum cable section 1 x 1.5mm2; - temperature measurement 0°C - 50°C; - temperature set-point 5°C - 40°C, - increase of 0.5°C; - 1-contact output in switching free of 5(2)A potential.  Types of installation: flush mounted |
| 1    | 0 490 37 | Features: 0 490 36. Installation: on the wall, using screws and dowels suitable for the installation surface (brickwork, plasterboard tiles etc.)                                                                                                                                                                                                                                                                                                                                                                                                                                                                                                                                                                                                                                                                                                                                                                                                                                                          |