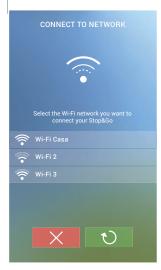

The Thermostat Legrand App is free and is available on

2. CONNECT
THE THERMOSTAT
TO THE HOME WI-FI
NETWORK

3. CHOOSE THE GUIDED PROCEDURE TO CREATE THE WEEKLY PROGRAM

If necessary you can call the Legrand after-sales service directly by means of the Help pushbutton integrated in the application, or by calling the free number 800-837035.