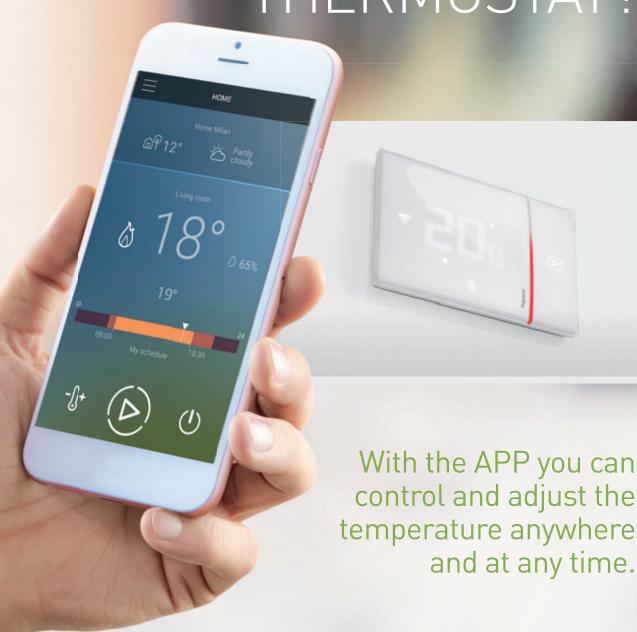

# Maximum comfort with a simple touch, wherever you are.

### There's a a new thermostat on the scene! Smarther. It is connected, simple and perfect for all.

Do you want maximum comfort locally?

Just a simple touch on the device to activate the heating or cooling and modify the temperature.

By means of the APP and the smartphone you can instead create your programs simply and have a smarter level of home climate management, even when you are away from home.