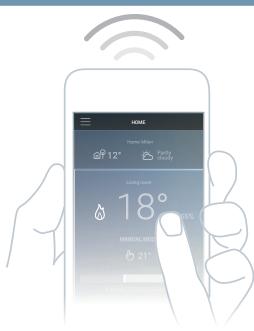

### **GEOLOCATION**

Thanks to the APP the thermostat always knows where you are, allowing you to save money. If you leave home earlier than usual (e.g. at 8 instead of 9) the thermostat will automatically send you a message asking if the heating should be switched off early.

### MANUAL CONTROL AND USING THE APP

If you need to be away from home for a few days you can, via the APP, act remotely to adjust the thermostat (e.g. in antifrost mode) independent of the automatic programming.

### With the APP, using the smartphone it is possible:

- to remotely manage the connected thermostat simply and intuitively;
- to create and modify the weekly programs;
- to manage the thermostat updates (firmware)