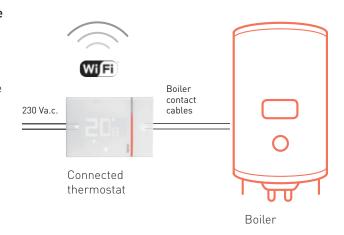

#### FEATURES AND CONNECTIONS

### FLUSH MOUNTED VERSION

Power supply 230 Vac

Relay contacts (connections to boilers, air conditioning, solenoid valves)