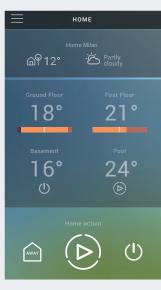

### PROGRAM AND MANAGE? WITH THE APP IT'S ALL VERY EASY.

Management of several thermostats