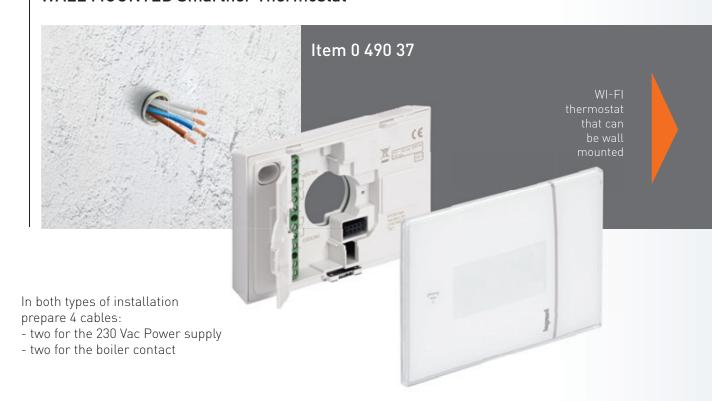

### **WALL MOUNTED Smarther Thermostat**

<sup>\*</sup> Note: the Legrand connected thermostat can also be installed to replace the boiler thermostats, as it has an input contact.

# Easily replace the old thermostat, whether flush or wall-mounting, working with batteries or supplied at 230 V a.c.

Born to be easy, the new connected thermostat is **the** ideal solution for both new installations and to replace an old thermostat.

Flush or wall-mounting, the connected thermostat is easy to set up.

Only tip: when replacing an old battery thermostat you will need two wires for the 230 V ac. power supply

Wall mounted timer thermostat