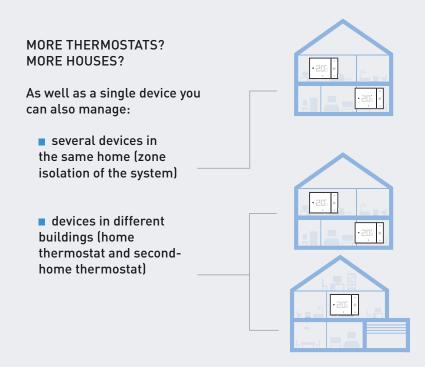

### PROGRAM AND MANAGE? WITH THE APP IT'S ALL VERY EASY.

Management of several thermostats

### HOW TO INSTALL IT