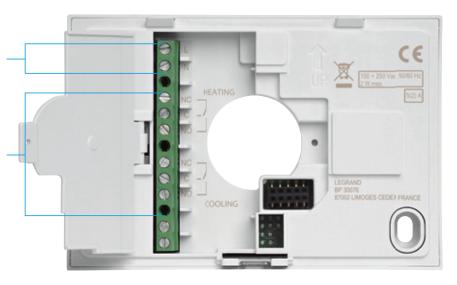

eplace the old thermostat, whether flush or wall-mounting, working with batteries or supplied at 230 V a.c.

Born to be easy, the new connected thermostat is **the** ideal solution for both new installations and to replace an old thermostat.

Flush or wall-mounting, the connected thermostat is easy to set up.

Only tip: when replacing an old battery thermostat you will need two wires for the 230 V ac. power supply







Wall mounted timer thermostat



Flush mounted timer thermostat

BTicino timer thermostat replaceable with the new connected thermostat

### **Smarther**

#### connected thermostat

#### FEATURES AND CONNECTIONS

### Front view



### Rear view

### FLUSH MOUNTED VERSION





Power supply 230 Vac

Relay contacts (connections to boilers, air conditioning, solenoid valves)





### Smarther

#### connected thermostat







0 490 36

| Pack | Cat.Nos  | Connected thermostat