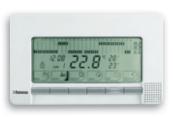

Flush or wall-mounting, the connected thermostat is easy to set up.

Only tip: when replacing an old battery thermostat you will need two wires for the 230 V ac. power supply

Wall mounted timer thermostat

Flush mounted timer thermostat

BTicino timer thermostat replaceable with the new connected thermostat