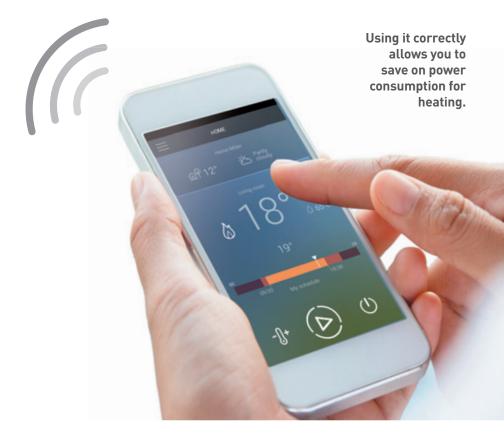

By means of the APP and the smartphone you can instead create your programs simply and have a smarter level of home climate management, even when you are away from home.

### **GEOLOCATION**

Thanks to the APP the thermostat always knows where you are, allowing you to save money. If you leave home earlier than usual (e.g. at 8 instead of 9) the thermostat will automatically send you a message asking if the heating should be switched off early.

### MANUAL CONTROL AND USING THE APP

If you need to be away from home for a few days you can, via the APP, act remotely to adjust the thermostat (e.g. in antifrost mode) independent of the automatic programming.

### With the APP, using the smartphone it is possible:

- to remotely manage the connected thermostat simply and intuitively;
- to create and modify the weekly programs;
- to manage the thermostat updates (firmware)