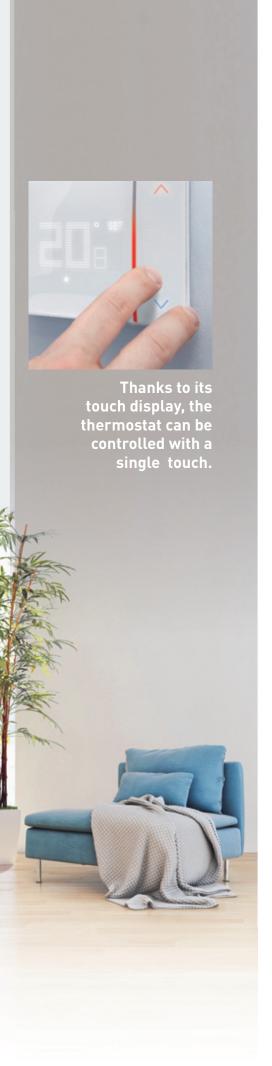

# Maximum comfort with a simple touch, wherever you are.

### There's a a new thermostat on the scene! Smarther. It is connected, simple and perfect for all.

Do you want maximum comfort locally?

Just a simple touch on the device to activate the heating or cooling and modify the temperature.

### WITH THE SMARTPHONE

Click on the "Boost" function icon.

Select the duration (30, 60, or 90 minutes) and confirm. Heating is ON.

The red bar indicates that the "Boost" function is active. You can cancel it at any time by clicking on the X.

### WITH THE THERMOSTAT

Click on the "Boost" function icon.

Select the duration (30, 60, or 90 minutes) and confirm. Heating is ON.

The red bar \* indicates that the "Boost" function is active.
You can cancel it at any time by clicking on the icon.