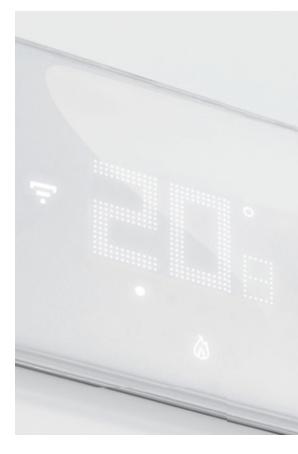

# Maximum comfort with a simple touch, wherever you are.

### There's a a new thermostat on the scene! Smarther. It is connected, simple and perfect for all.

Do you want maximum comfort locally?

Just a simple touch on the device to activate the heating or cooling and modify the temperature.