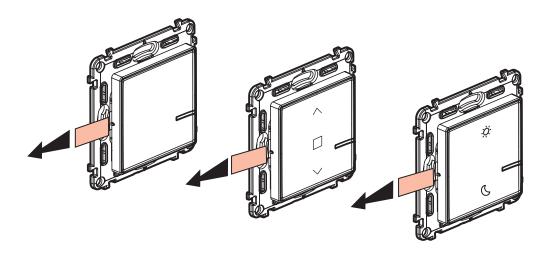

#### **ACTIVATE YOUR WIRELESS CONTROLS**

Remove the protective strip from each of the wireless controls.

Briefly press each of the wirelles controls to activate them.

→ Its indicator light flashes green then goes off.