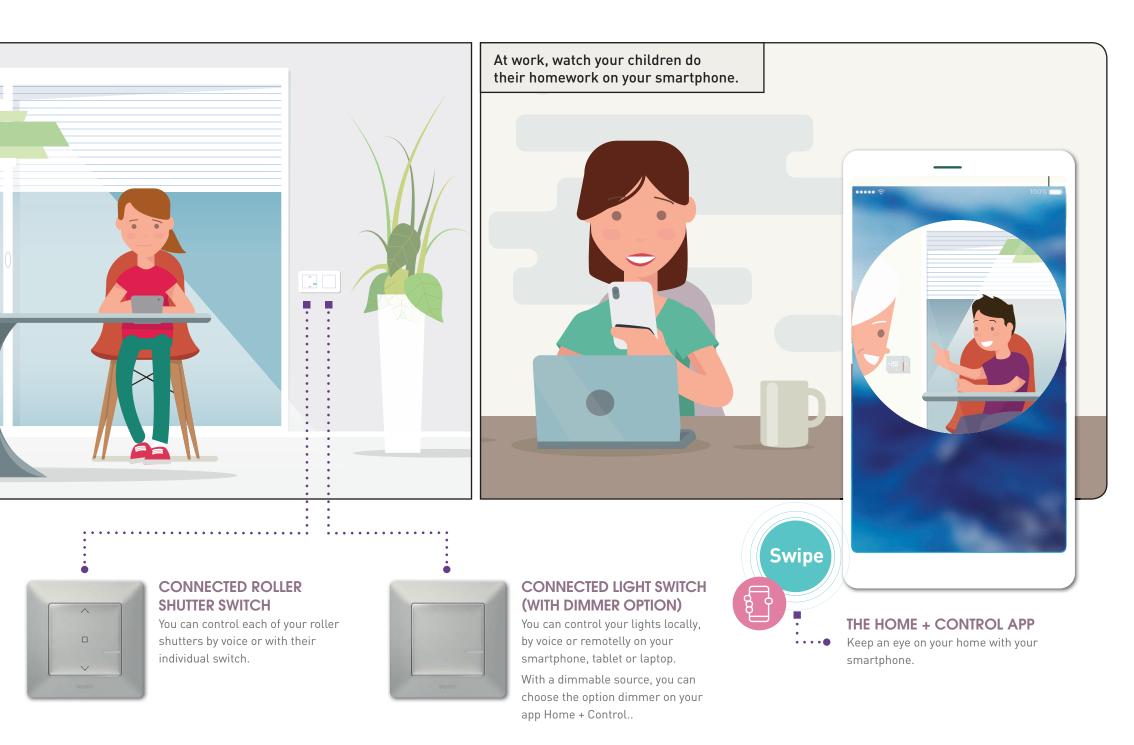

### **EASY TO CONTROL**

Arms full, in the shower, in the yard or at the other end of the world... Anytime, keep control of your home with a tap or a word. And when you aren't there, keep an eye on your house at all times. If ever there's a problem, such as a power failure or overconsumption, your smartphone alerts you.

**Connected power outlet**Remotely control your home appliances and be notified of abnormal activity on your smartphone

Connected roller shutter switch
You can control you roller shutter locally, by voice or remotely by the Home + Control app.

# CONNECTED ROLLER SHUTTER SWITCH

replaces a traditional roller shutter switch (electronic or mechanical stop) and enables you to control directly or remotely, by smartphone or voice assistant, the shutters.