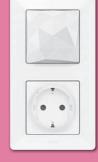

#### **GATEWAY POWER OUTLET**

connects to your internet box via wi-fi, so you can control your lights, home appliances and roller shutters locally or remotely using smartphone and voice assistant. Practical and aesthetic, it's wired and available as a traditional outlet.

#### **CONNECTED POWER OUTLET 16A**

replaces a traditional outlet and enables you to remotely control electrical devices, track their consumption and be notified via the Home + Control app in case of an abnormal event.