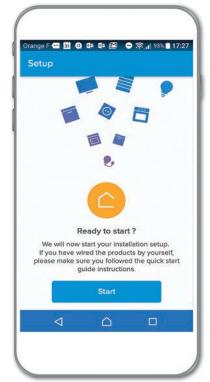

# ENJOY YOUR CONNECTED HOME I

#### **CREATE THE NETWORK**

STEP 1:

#### POWER YOUR GATEWAY AND YOUR WIRED SWITCHES AND OUTLETS

Switch off the main circuit breaker. Once you've installed the gateway and the wired switches and outlets, restore the power.

 $\rightarrow$  The LEDs on your products glow red.