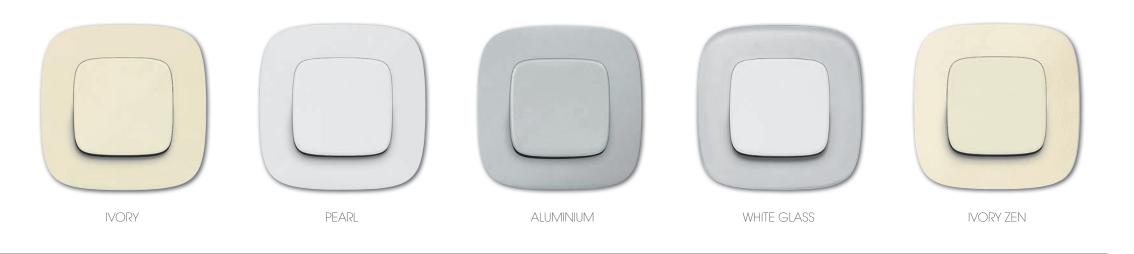

#### TIMELESSLY CLASSIC

Simple. Subtle. Finishes that will blend in seamlessly with your environment.

WHITE-CHROME

**IVORY** 

#### TRULY CONTEMPORARY

A modern and refined collection that expertly blends the natural with the industrial, from bold to understated – and everything in between.

COPPER STYLE

LIGHT WOOD

INOX STYLE

#### **BOLDLY EXPRESSIVE**

Be daring. Creative prints and vibrant colours add another dimension to your life. See where your imagination takes you.

LINK

TERRACOTTA

ADRIA

IVORY GOLD

PEARL

ALUMINIUM

DARK WOOD

LIME

ROYAL IVORY

ROYAL WHITE