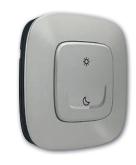

#### WAKE UP / SLEEP WIRELESS SWITCH

allows you to custom scenes when the sun rises and sets. Open the shutters, turn on the lights, turn on the radio or TV, adjust the temperature, all with one button.

# Switch to Day mode without leaving your bed.

When you wake up, simply push the Wake-up switch to launch the morning life scene vou've set up