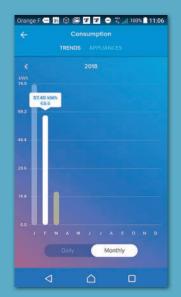

# **SAVE A LOT**

Improve your comfort, even while saving energy. The application Home + Control allows you to visualize your consumption in great detail: at that particular moment or over time; for a specific light or appliance, or for all of them together. That detail can help you optimize your energy savings.