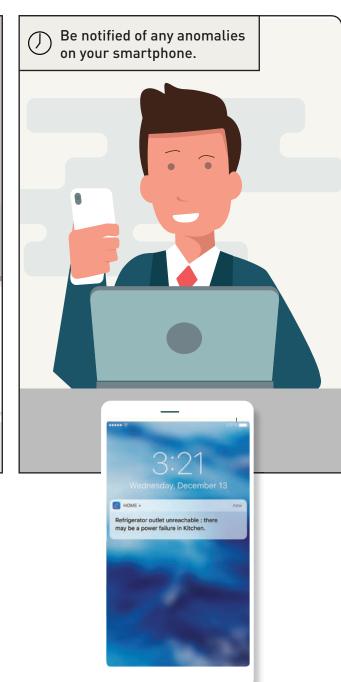

# Even when you aren't there, Valena™ Life/Allure with Netatmo watches over your home.

If ever there's a problem, such as a power failure or overconsumption, you are immediately informed on your smartphone. And you'll be the first to know if someone comes back home early.