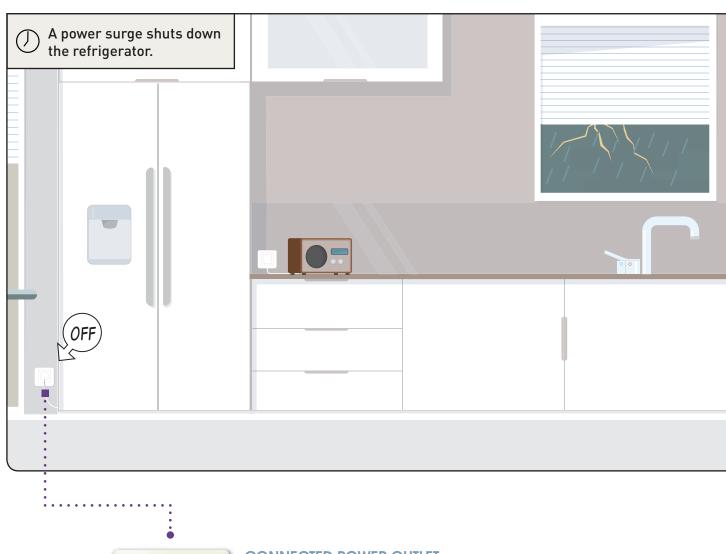

# I'M AWAY BUT STILL CONNECTED

CONNECTED POWER OUTLET

With the connected outlet, be notified of any anomalies.

#### **CONNECTED POWER OUTLET 16A**

replaces a traditional outlet and enables you to remotely control electrical devices, track their consumption and be notified via the Home + Control app in case of an abnormal event.