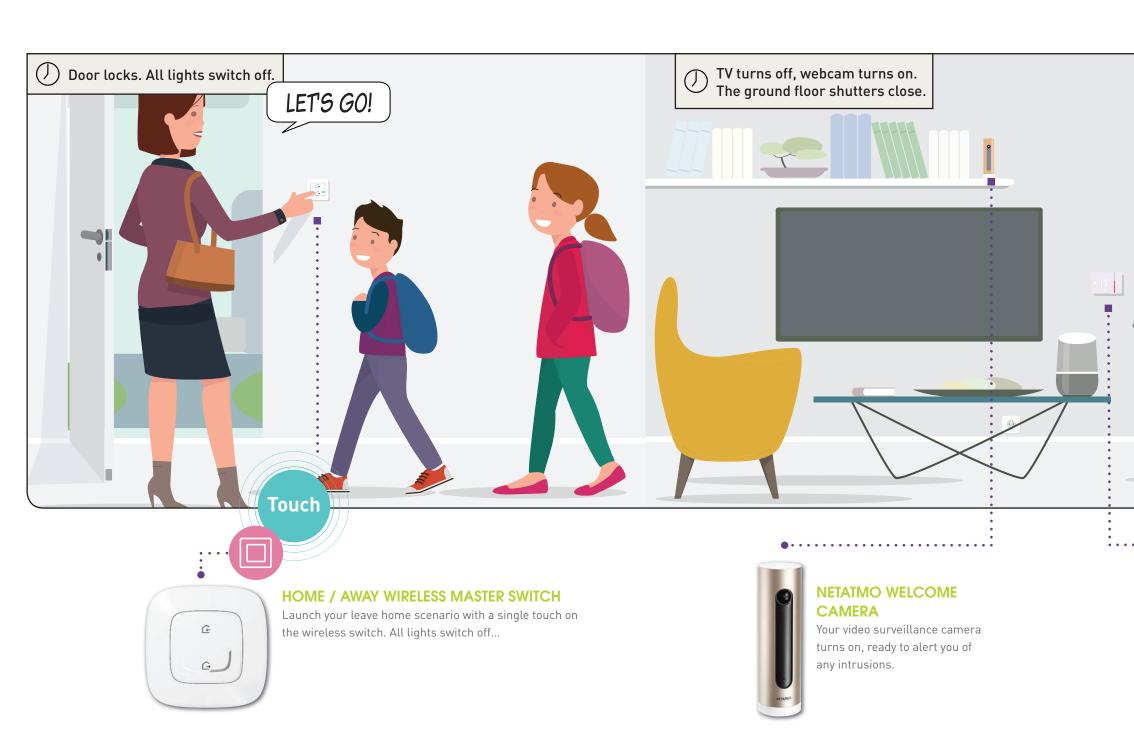

# I'M LEAVING THE HOUSE

### Control your home with a single touch.

When you leave home, one touch on your Valena™ Life/Allure with Netatmo wireless master switch launches your life scene. It can also be activated by voice or from your fingertips with your tablet or smartphone.

# I'M AWAY BUT STILL CONNECTED

CONNECTED POWER OUTLET

With the connected outlet, be notified of any anomalies.

# Even when you aren't there, Valena™ Life/Allure with Netatmo watches over your home.

If ever there's a problem, such as a power failure or overconsumption, you are immediately informed on your smartphone. And you'll be the first to know if someone comes back home early.

### HOME / AWAY WIRELESS MASTER SWITCH

allows you to control the turning on and off of lights and connected outlets. To, for example, create scenarios for when you arrive and leave home.