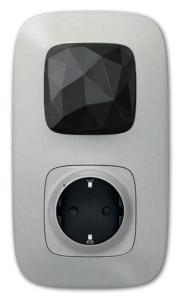

#### **CONNECTED POWER OUTLET 16A**

replaces a traditional outlet and enables you to remotely control electrical devices, track their consumption and be notified via the Home + Control app in case of an abnormal event.