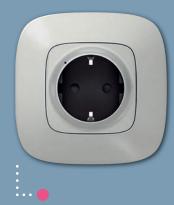

**Connected power outlet**Remotely control your home appliances and be notified of abnormal activity on your smartphone

Connected roller shutter switch
You can control you roller shutter locally, by voice or remotely by the Home + Control app.

#### **CONNECTED POWER OUTLET 16A**

replaces a traditional outlet and enables you to remotely control electrical devices, track their consumption and be notified via the Home + Control app in case of an abnormal event.