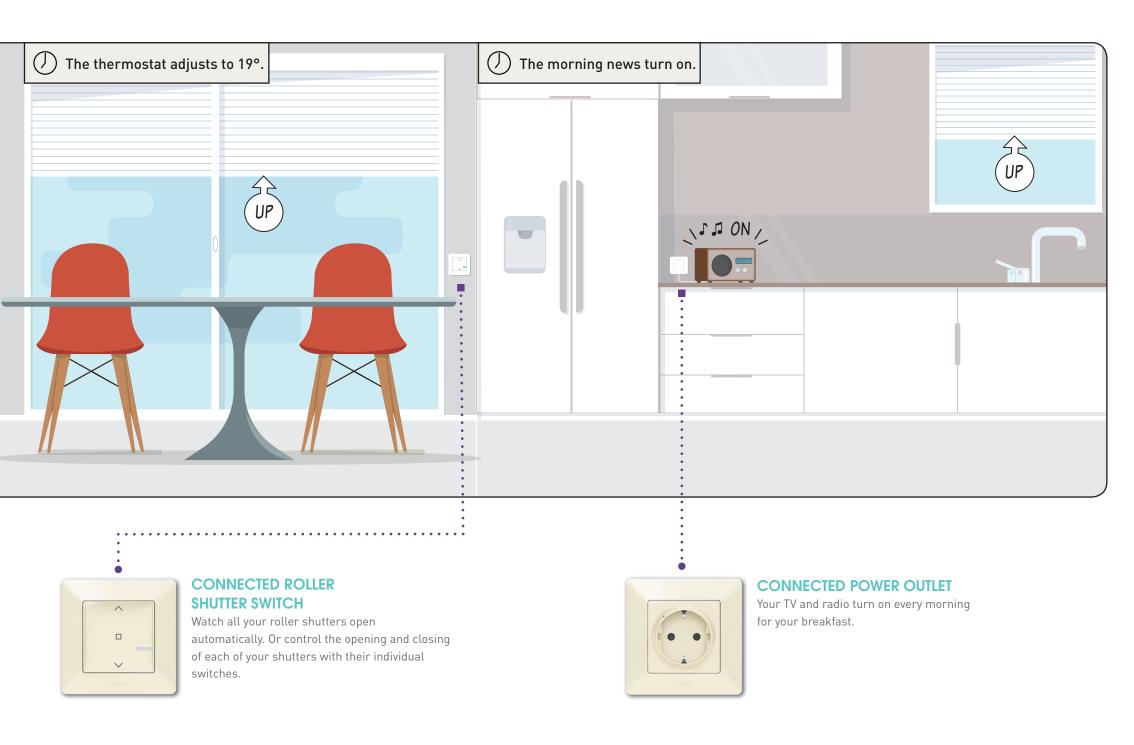

# I'M STARTING MY DAY

# Switch to Day mode without leaving your bed.

When you wake up, simply push the Wake-up switch to launch the morning life scene vou've set up

#### WAKE UP / SLEEP WIRELESS SWITCH

allows you to custom scenes when the sun rises and sets. Open the shutters, turn on the lights, turn on the radio or TV, adjust the temperature, all with one button.