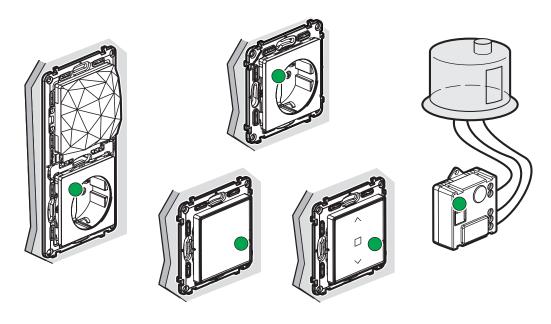

# EVERYTHING YOU NEED FOR A CO

#### THE STARTER PACK

#### **GATEWAY POWER OUTLET**

connects to your internet box via wi-fi, so you can control your lights, home appliances and roller shutters locally or remotely using smartphone and voice assistant. Practical and aesthetic, it's wired and available as a traditional outlet.

### HOME / AWAY WIRELESS MASTER SWITCH

allows you to control the turning on and off of lights and connected outlets. To, for example, create scenarios for when you arrive and leave home.

#### **ADDITIONAL WIRED PRODUCTS**

### CONNECTED LIGHT SWITCH (WITH DIMMER OPTION)

replaces a traditional switch. It enables you to control directly or remotely, by smartphone and voice assistant, any type of load from 5 to 300W, including LEDs. You can choose the option dimmer via the app if you have dimmable sources. You can also decide if you want to enable the option locator light in your switch.

#### **ADDITIONAL WIRELESS PRODUCTS**

#### **WIRELESS LIGHT SWITCH**

enables you to add a control point without wiring or damaging the walls. Extra-flat and flush, it is repositionable at any time. It controls connected lights and outlets.

# CONNECTED ROLLER SHUTTER SWITCH

replaces a traditional roller shutter switch (electronic or mechanical stop) and enables you to control directly or remotely, by smartphone or voice assistant, the shutters.

#### **CONNECTED POWER OUTLET 16A**

replaces a traditional outlet and enables you to remotely control electrical devices, track their consumption and be notified via the Home + Control app in case of an abnormal event.

### CONNECTED LIGHTING MICROMODULE

allows you to create a new point of control without any works. Just install the micromodule next to the source and associate a wireless light switch.

## ROLLER SHUTTER WIRELESS SWITCH

makes it possible to create a control of centralization of shutters without wiring and without damaging the walls.

Extra-flat and flush, it is repositionable at any time.

#### WAKE UP / SLEEP WIRELESS SWITCH

allows you to custom scenes when the sun rises and sets. Open the shutters, turn on the lights, turn on the radio or TV, adjust the temperature, all with one button.