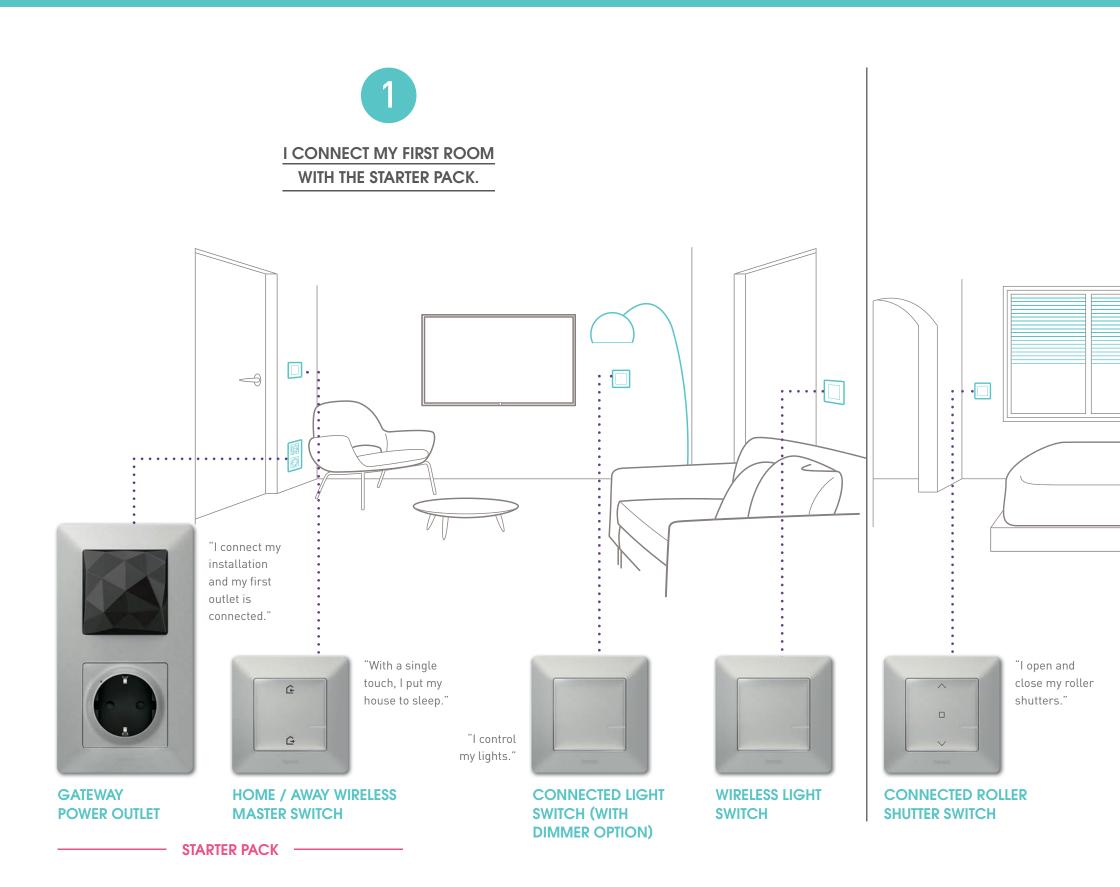

#### THE STARTER PACK

#### **GATEWAY POWER OUTLET**

connects to your internet box via wi-fi, so you can control your lights, home appliances and roller shutters locally or remotely using smartphone and voice assistant. Practical and aesthetic, it's wired and available as a traditional outlet.

### HOME / AWAY WIRELESS MASTER SWITCH

allows you to control the turning on and off of lights and connected outlets. To, for example, create scenarios for when you arrive and leave home.

#### **ADDITIONAL WIRED PRODUCTS**

### CONNECTED LIGHT SWITCH (WITH DIMMER OPTION)

replaces a traditional switch. It enables you to control directly or remotely, by smartphone and voice assistant, any type of load from 5 to 300W, including LEDs. You can choose the option dimmer via the app if you have dimmable sources. You can also decide if you want to enable the option locator light in your switch.

#### **ADDITIONAL WIRELESS PRODUCTS**

#### **WIRELESS LIGHT SWITCH**

enables you to add a control point without wiring or damaging the walls. Extra-flat and flush, it is repositionable at any time. It controls connected lights and outlets.