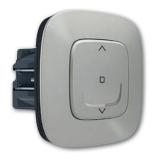

# CONNECTED ROLLER SHUTTER SWITCH

replaces a traditional roller shutter switch (electronic or mechanical stop) and enables you to control directly or remotely, by smartphone or voice assistant, the shutters.