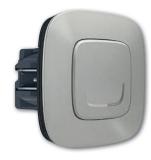

### CONNECTED LIGHT SWITCH (WITH DIMMER OPTION)

replaces a traditional switch. It enables you to control directly or remotely, by smartphone and voice assistant, any type of load from 5 to 300W, including LEDs. You can choose the option dimmer via the app if you have dimmable sources. You can also decide if you want to enable the option locator light in your switch.