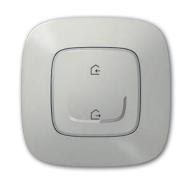

### HOME / AWAY WIRELESS MASTER SWITCH

allows you to control the turning on and off of lights and connected outlets. To, for example, create scenarios for when you arrive and leave home.