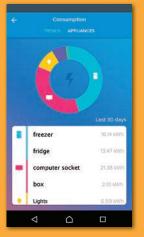

# **SAVE A LOT**

Improve your comfort, even while saving energy. The application Home + Control allows you to visualize your consumption in great detail: at that particular moment or over time; for a specific light or appliance, or for all of them together. That detail can help you optimize your energy savings.