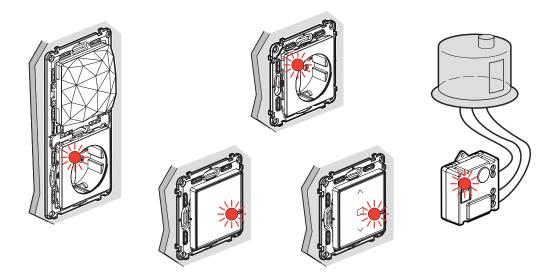

#### **CREATE THE NETWORK**

STEP 1:

#### POWER YOUR GATEWAY AND YOUR WIRED SWITCHES AND OUTLETS

Switch off the main circuit breaker. Once you've installed the gateway and the wired switches and outlets, restore the power.

 $\rightarrow$  The LEDs on your products glow red.

#### STEP 2:

#### TURN ON YOUR WIRELESS MASTER SWITCH

Remove the battery's protective strip to power the wireless general control.

- $\rightarrow$  Its LED flashes green then turns off.
- $\rightarrow$  The LED of your connected gateway also turns off.

#### **ASSOCIATE THE WIRELESS CONTROLS**

STEP 4:

#### **ACTIVATE YOUR WIRELESS CONTROLS**

Remove the protective strip from each of the wireless controls.

Briefly press each of the wirelles controls to activate them.

→ Its indicator light flashes green then goes off.

#### STEP 3:

#### **CONFIGURE YOUR WIRED SWITCHES AND OUTLETS**

Press the center of the wireless master switch until the indicator briefly glows green, then release the button.

 $\rightarrow$  The lights of your products turn, one after the other, to a steady green.

#### PUSH ONE BUTTON; EVERYTHING IS CONNECTED!

 $\rightarrow$  The lights on both products flash blue, turn briefly to solid blue, and then green.

#### STEP 5:

#### PAIR YOUR WIRELESS SWITCHES

Hold down your finger on center of the switch and tap 3 times on the wired connected switch you wish to link to the control.

The LEDs of the 2 products flash blue and then light up in solid blue. The wireless control indicator goes off and the connected switch indicator turns green.

#### STEP 6:

#### TO COMPLETE YOUR INSTALLATION

Briefly press the middle of the wireless general control.

 $\rightarrow$  All the indicator lights on the products switch off.