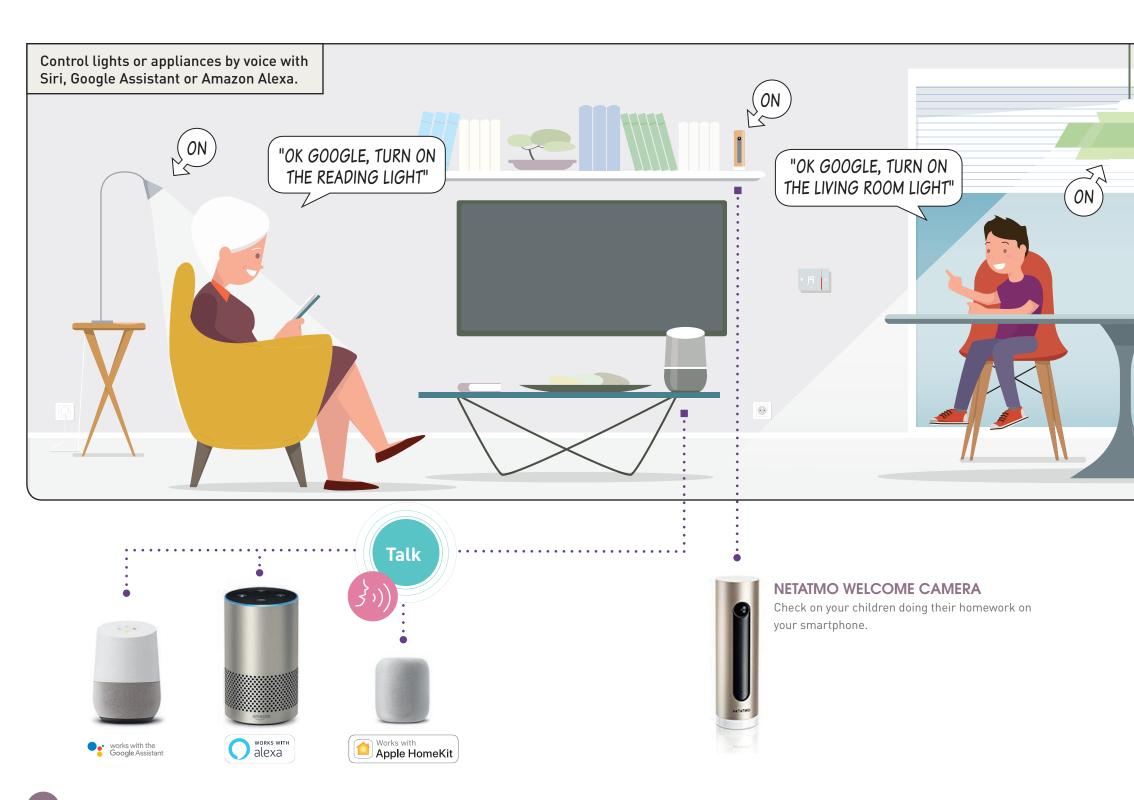

# TELL YOUR HOME WHAT YOU WANT

Now your home obeys your voice. Just command Siri, Alexa or Google Assistant to turn on your lights, adjust your heating, secure your home...

### **EASY TO USE**

Lighting, heat, roller shutters... All your home comforts will obey your touch and voice, individually or together. The possibilities are endless. Want a relaxing shower at the end of an episode of your favorite series? Tap to turn up the heat in your upstairs bathroom, without leaving your couch. Then, once the credits roll, say simply, "Ok Google, turn off the television and lower the lights", and go upstairs without a thought.

# HOME EYS VOICE OUCH

The gateway power outlet connects to your internet box via wi-fi.

Even more simply, control your home by voice with Google Assistant,

Alexa or Siri.

□ □ □ □ □ □ □ □ □ ≈ # 89% **=** 17%