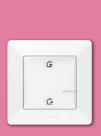

#### **WIRELESS LIGHT SWITCH**

enables you to add a control point without wiring or damaging the walls. Extra-flat and flush, it is repositionable at any time. It controls connected lights and outlets.

## ROLLER SHUTTER WIRELESS SWITCH

makes it possible to create a control of centralization of shutters without wiring and without damaging the walls.

Extra-flat and flush, it is repositionable at any time.