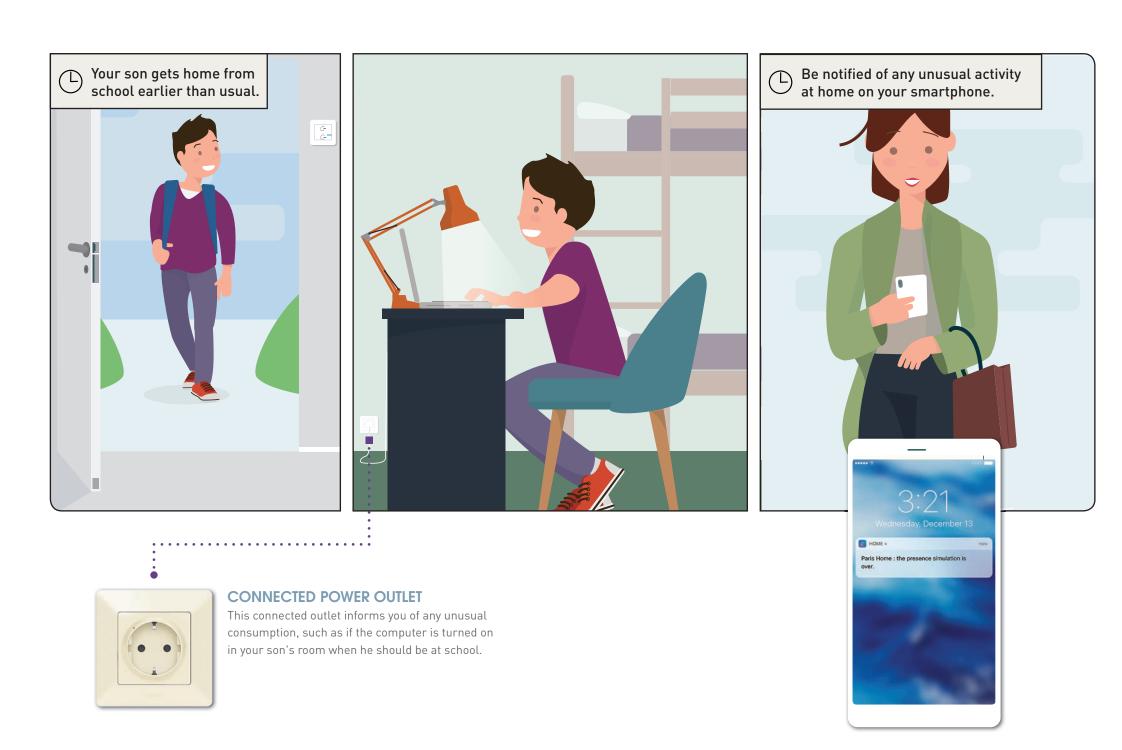

### MAKE YOUR HOME MORE SECURE

Close your home uptight with one touch. Simulate your presence when you are away and be notified of abnormal activity on your smartphone.

WAY TO HOUSE

### **ALWAYS ON DUTY...**

Your connected home never lowers its guard. You can always count on Valena™ Life/Allure with Netatmo to watch over your home and your family. With just a touch, lower the shutters and activate the alarm. When you're away, your connected home simulates your presence, shows you what's happening and alerts you immediately on your smartphone if something is unexpected. And each new device integrates easily into your system for an even more comfortable and secure home.

# I'M AWAY BUT STILL CONNECTED

CONNECTED POWER OUTLET

With the connected outlet, be notified of any anomalies.

# Even when you aren't there, Valena™ Life/Allure with Netatmo watches over your home.

If ever there's a problem, such as a power failure or overconsumption, you are immediately informed on your smartphone. And you'll be the first to know if someone comes back home early.