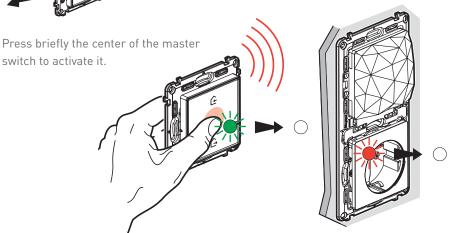

#### **CONFIGURE YOUR WIRED SWITCHES AND OUTLETS**

Press the center of the wireless master switch until the indicator briefly glows green, then release the button.

 $\rightarrow$  The lights of your products turn, one after the other, to a steady green.

#### PUSH ONE BUTTON; EVERYTHING IS CONNECTED!

 $\rightarrow$  The lights on both products flash blue, turn briefly to solid blue, and then green.