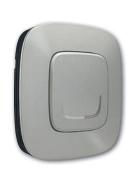

#### **WIRELESS LIGHT SWITCH**

enables you to add a control point without wiring or damaging the walls. Extra-flat and flush, it is repositionable at any time. It controls connected lights and outlets.