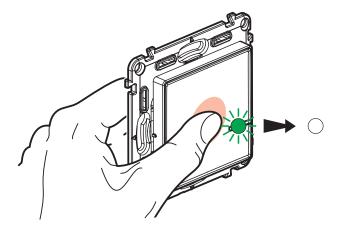

#### TURN ON YOUR WIRELESS MASTER SWITCH

Remove the battery's protective strip to power the wireless general control.

- $\rightarrow$  Its LED flashes green then turns off.
- $\rightarrow$  The LED of your connected gateway also turns off.