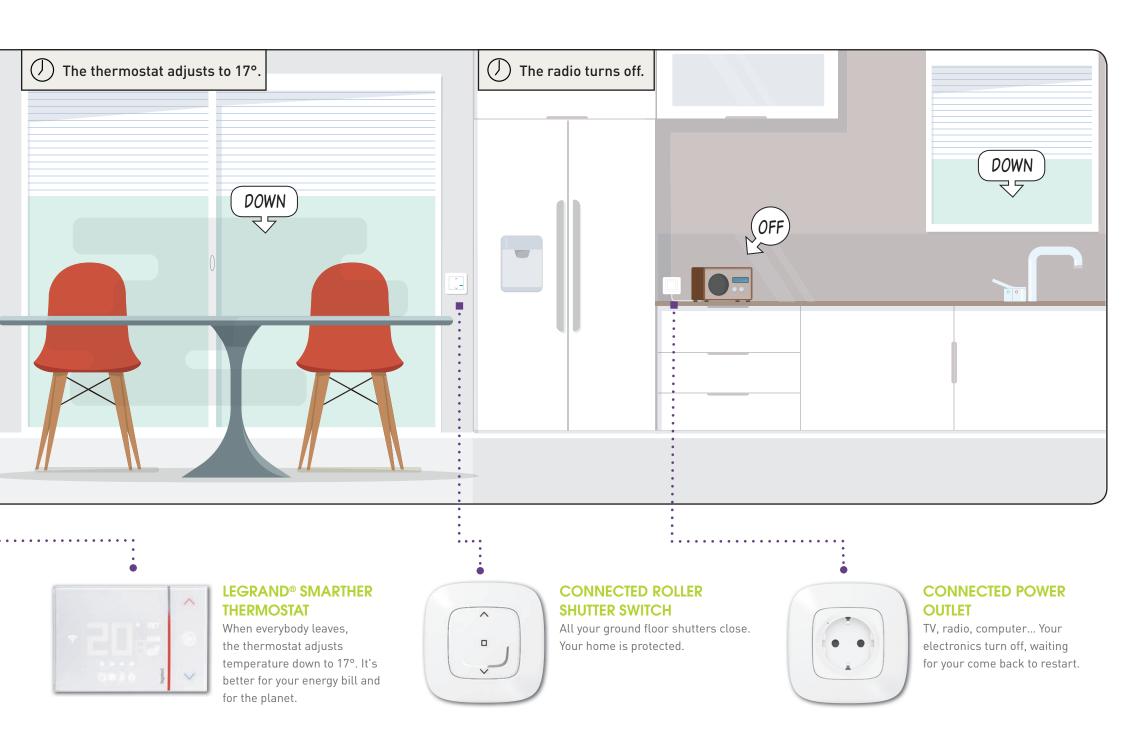

# I'M LEAVING THE HOUSE

### Control your home with a single touch.

When you leave home, one touch on your Valena™ Life/Allure with Netatmo wireless master switch launches your life scene. It can also be activated by voice or from your fingertips with your tablet or smartphone.

# I'M AWAY BUT STILL CONNECTED

CONNECTED POWER OUTLET

With the connected outlet, be notified of any anomalies.

# Even when you aren't there, Valena™ Life/Allure with Netatmo watches over your home.

If ever there's a problem, such as a power failure or overconsumption, you are immediately informed on your smartphone. And you'll be the first to know if someone comes back home early.