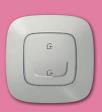

### HOME / AWAY WIRELESS MASTER SWITCH

allows you to control the turning on and off of lights and connected outlets. To, for example, create scenarios for when you arrive and leave home.