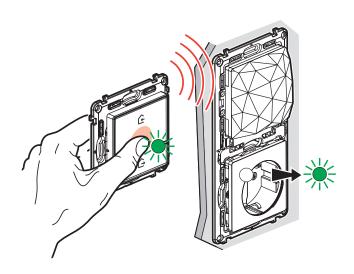

#### PAIR YOUR WIRELESS SWITCHES

Hold down your finger on center of the switch and tap 3 times on the wired connected switch you wish to link to the control.

The LEDs of the 2 products flash blue and then light up in solid blue. The wireless control indicator goes off and the connected switch indicator turns green.