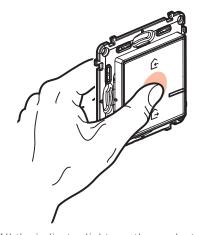

#### **CONFIGURE YOUR WIRED SWITCHES AND OUTLETS**

Press the center of the wireless master switch until the indicator briefly glows green, then release the button.

 $\rightarrow$  The lights of your products turn, one after the other, to a steady green.

#### PUSH ONE BUTTON; EVERYTHING IS CONNECTED!

 $\rightarrow$  The lights on both products flash blue, turn briefly to solid blue, and then green.