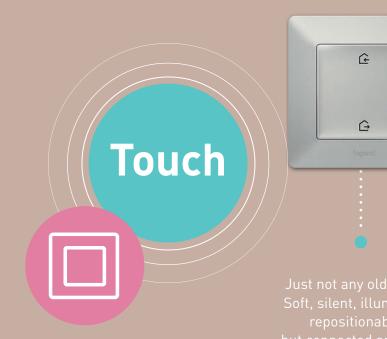

### **EASY TO INSTALL**

It's easy to replace any of your standard outlets or switches with a connected outlet or switch. There are no unsightly holes, no additional wiring. You can even stick the wireless switches wherever you want, thanks to their repositionable adhesive.

### **EASY TO USE**

Lighting, heat, roller shutters... All your home comforts will obey your touch and voice, individually or together. The possibilities are endless. Want a relaxing shower at the end of an episode of your favorite series? Tap to turn up the heat in your upstairs bathroom, without leaving your couch. Then, once the credits roll, say simply, "Ok Google, turn off the television and lower the lights", and go upstairs without a thought.

#### **WIRELESS LIGHT SWITCH**

enables you to add a control point without wiring or damaging the walls. Extra-flat and flush, it is repositionable at any time. It controls connected lights and outlets.