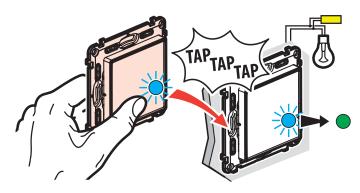

#### **ASSOCIATE THE WIRELESS CONTROLS**

STEP 4:

#### **ACTIVATE YOUR WIRELESS CONTROLS**

Remove the protective strip from each of the wireless controls.

Briefly press each of the wirelles controls to activate them.

→ Its indicator light flashes green then goes off.

#### PAIR YOUR WIRELESS SWITCHES

Hold down your finger on center of the switch and tap 3 times on the wired connected switch you wish to link to the control.

The LEDs of the 2 products flash blue and then light up in solid blue. The wireless control indicator goes off and the connected switch indicator turns green.