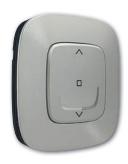

## ROLLER SHUTTER WIRELESS SWITCH

makes it possible to create a control of centralization of shutters without wiring and without damaging the walls.

Extra-flat and flush, it is repositionable at any time.