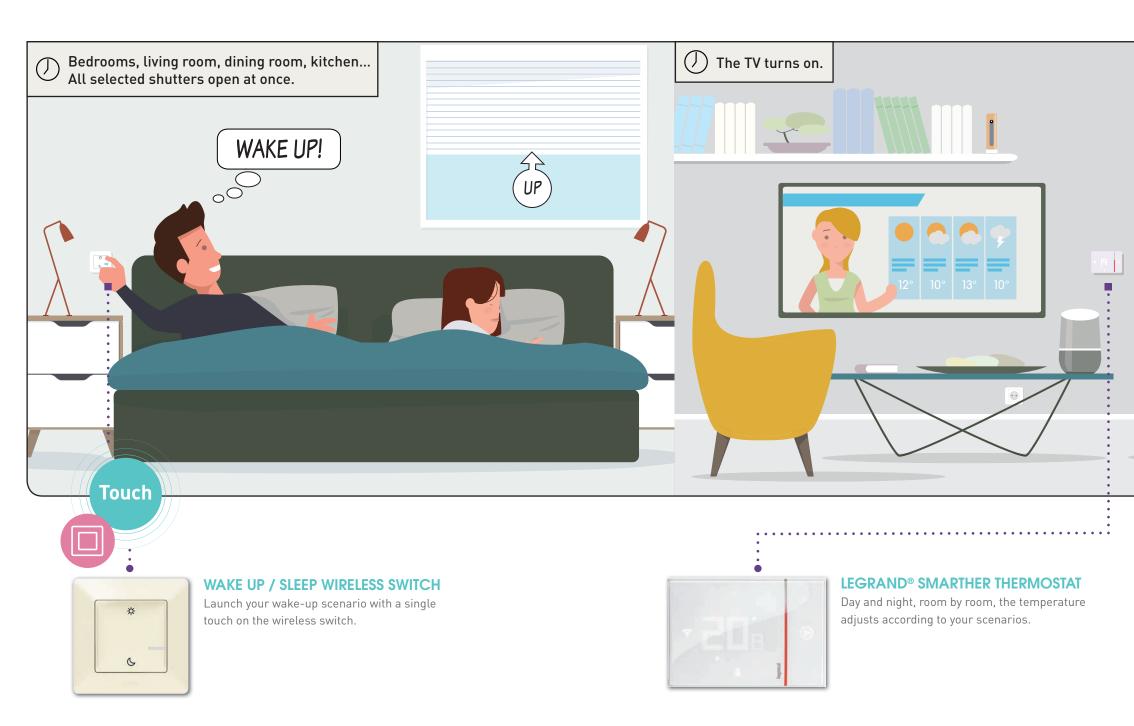

# I'M STARTING MY DAY

# Switch to Day mode without leaving your bed.

When you wake up, simply push the Wake-up switch to launch the morning life scene vou've set up

#### WAKE UP / SLEEP WIRELESS SWITCH

allows you to custom scenes when the sun rises and sets. Open the shutters, turn on the lights, turn on the radio or TV, adjust the temperature, all with one button.