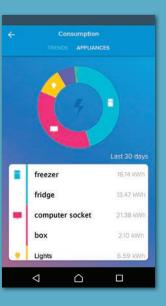

# **SAVE A LOT**

Improve your comfort, even while saving energy. The application Home + Control allows you to visualize your consumption in great detail: at that particular moment or over time; for a specific light or appliance, or for all of them together. That detail can help you optimize your energy savings.