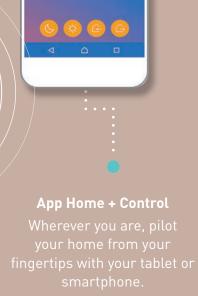

### **EASY TO CONTROL**

Arms full, in the shower, in the yard or at the other end of the world... Anytime, keep control of your home with a tap or a word. And when you aren't there, keep an eye on your house at all times. If ever there's a problem, such as a power failure or overconsumption, your smartphone alerts you.

Control your home wherever you are with your smartphone, tablet or laptop.

iOS: Valena Life/Allure with Netatmo requires an iPhone, iPad, or iPod touch with iOS 9.0 or later. To control this HomeKit-enabled accessory, iOS 9.0 or later is recommended. Controlling this HomeKit-enabled accessory automatically and away from home requires an Apple TV with tvOS 10.0 or later or an iPad with iOS 10.0 or later or a HomePod set up as a home hub.

#### THE HOME + CONTROL APP.

Free and intuitive, the Home + Control app allows you to customize your life scenes.