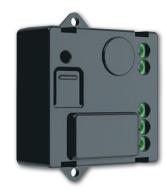

#### **GATEWAY POWER OUTLET**

connects to your internet box via wi-fi, so you can control your lights, home appliances and roller shutters locally or remotely using smartphone and voice assistant. Practical and aesthetic, it's wired and available as a traditional outlet.

### HOME / AWAY WIRELESS MASTER SWITCH

allows you to control the turning on and off of lights and connected outlets. To, for example, create scenarios for when you arrive and leave home.