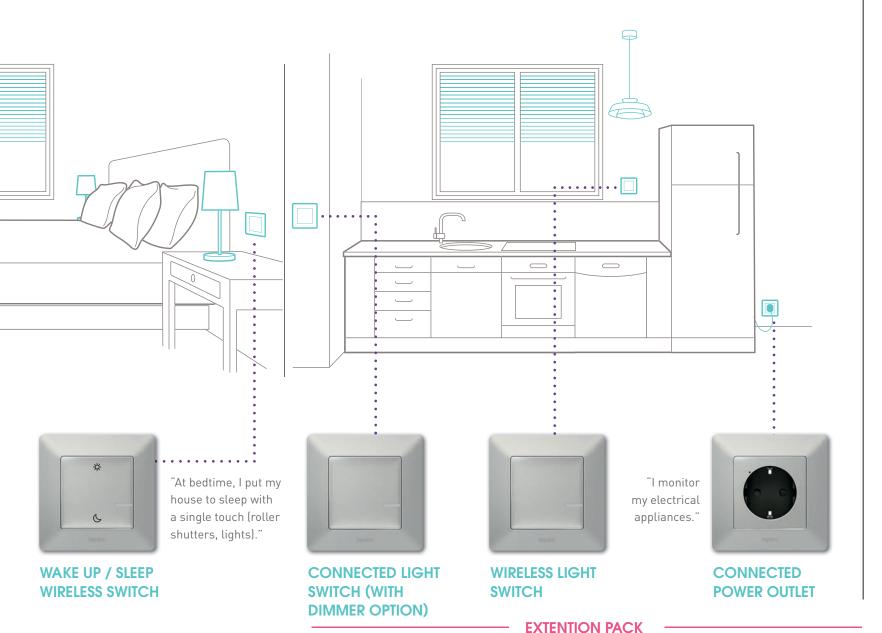

# WITH THE EXTENTION PACK AND THE UNIT PACKS, I EXTEND MY INSTALLATION...

I CONTROL MY
CONNECTED HOME...

... with a switch a wireless control or a connected switch,

... with my smartphone at home or away

#### WAKE UP / SLEEP WIRELESS SWITCH

allows you to custom scenes when the sun rises and sets. Open the shutters, turn on the lights, turn on the radio or TV, adjust the temperature, all with one button.