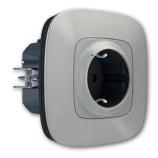

#### **CONNECTED POWER OUTLET 16A**

replaces a traditional outlet and enables you to remotely control electrical devices, track their consumption and be notified via the Home + Control app in case of an abnormal event.