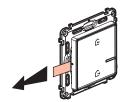

#### TURN ON YOUR WIRELESS MASTER SWITCH

Remove the battery's protective strip to power the wireless general control.

- $\rightarrow$  Its LED flashes green then turns off.
- $\rightarrow$  The LED of your connected gateway also turns off.

#### **ACTIVATE YOUR WIRELESS CONTROLS**

Remove the protective strip from each of the wireless controls.

Briefly press each of the wirelles controls to activate them.

→ Its indicator light flashes green then goes off.