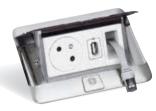

### Flush-mounted pop-ups: attractive and discreet

Easy to use, fast connection solutions: pop-ups contain all the sockets needed to connect and charge devices.