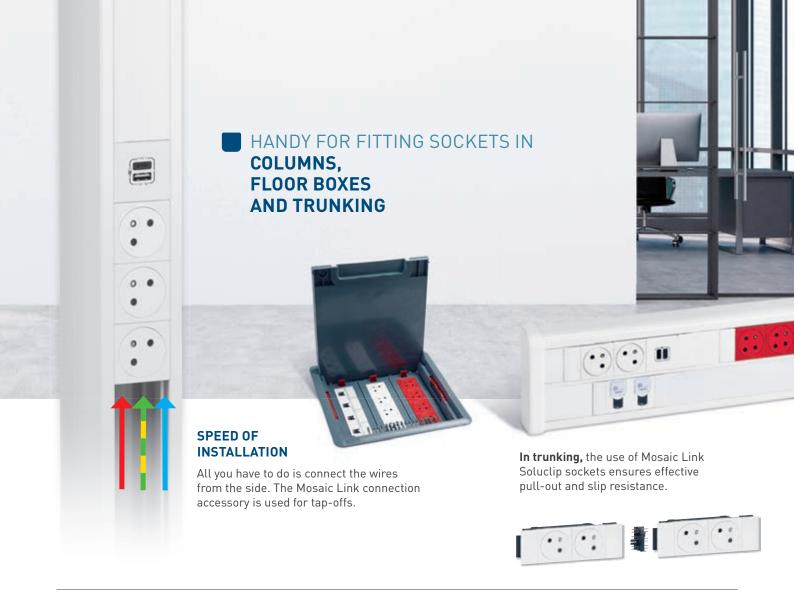

## COLUMNS & MINI-COLUMNS HARMONY AT THE WORKSTATION

3 finishes available: white, aluminium and black, to match the wiring accessory colours

### Perfect integration of Mosaic mechanisms in the column body

### FLOOR BOXES A TRULY UNIVERSAL RANGE

These integrate perfectly in any type and style of floor (concrete screed or raised floor) and can be laid under any type of floor covering.

Standard version

Flush version

### **TRUNKING** EASY ACCESS TO SOCKETS

Practical and attractive, easy to install, Mosaic snap-on trunking is the go-to cable management system for commercial buildings.

### MOSAIC LINK SOLUCLIP SOCKETS, FOR EASE OF INSTALLATION IN **TRUNKING**

In trunking, the Mosaic Link accessory can be used to combine, wire and unwire sockets quickly: a single connection is enough.