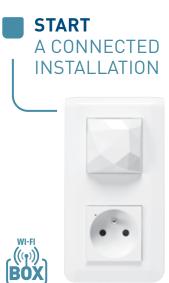

# TAKE CONTROL OCALLY OR REMOT

With Mosaic with Netatmo connected solutions, you are in control of your professional space or your home: lighting, roller shutters and electrical appliances are controlled remotely from a smartphone and locally with your voice or from a device.

#### Connected gateway power outlet

Acts as a gateway between the router and the connected wired products. Can replace a simple socket: mounted in a 1-gang box.

#### Connected gateway power module

Acts as a gateway between the router and the connected wired products. For installation in the distribution board.

A single gateway power outlet or gateway power module is enough for the whole installation.