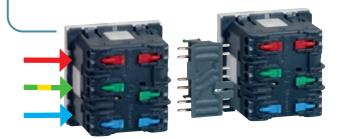

# SAVE TIME WHEN WIRING AND UNWIRING

MOSAIC™ LINK SOCKETS AND CONNECTION ACCESSORY

# A RADICAL INNOVATION

Connection from the side with a single move

IK 07

Sockets at 45° angle = easier connection

Wires and the accessory are inserted directly without touching the terminals.

Lever-operated terminals for wiring with flexible wire and easy unwiring.

### PREPARE YOUR SITES: MAKE UP YOUR SOCKETS **TO SUIT YOUR NEEDS**

Simple sockets + prewired sockets + Mosaic Link accessory

### CHOOSE THE COLOUR

Aluminium

antimicrobial

tamperproof

MOSAIC™ **INSTALLATION SUPPORTS** 