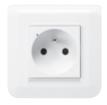

# FLUSH SOCKET THE LEGRAND STANDARD

Mosaic Flush is now the Legrand standard on all 2P+E sockets: coloured, prewired, at 45° angle, Soluclip for trunking, etc.

An attractive design which enhances the installer's work and offers reassurance to users with Legrand's unrivalled patented safety feature.

### **INCREASED SAFETY**

Flush, an unrivalled Legrand patent: for optimum safety, the socket recess does not move back when touched.

### **FLUSH SOCKET,** THE LEGRAND STANDARD

Automatic terminals for fast wiring.