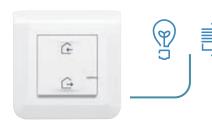

# TAKE CONTROL OCALLY OR REMOT

With Mosaic with Netatmo connected solutions, you are in control of your professional space or your home: lighting, roller shutters and electrical appliances are controlled remotely from a smartphone and locally with your voice or from a device.

### LOCALLY ON A CONTROL DEVICE

For example, the Home/Away wireless master switch can be used to switch off all the lights in a single move and customise scenarios.