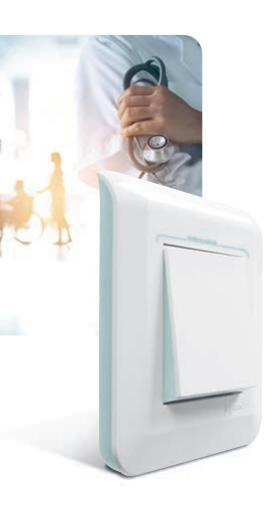

# DOCTORS' SURGERIES MEET HYGIENE REQUIREMENTS

#### **CONTACTLESS SWITCHING**

Antimicrobial sensitive switch + antimicrobial plate Switch the light on by simply passing a hand near the switch. Antimicrobial<sup>(1)</sup>: limits the proliferation of surface bacteria.

(1) Contains a silver compound which prevents the growth of surface bacteria.