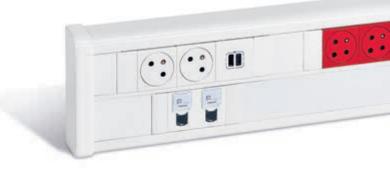

# FLUSH SOCKET THE LEGRAND STANDARD

Mosaic Flush is now the Legrand standard on all 2P+E sockets: coloured, prewired, at 45° angle, Soluclip for trunking, etc.

An attractive design which enhances the installer's work and offers reassurance to users with Legrand's unrivalled patented safety feature.

### **INCREASED SAFETY**

Flush, an unrivalled Legrand patent: for optimum safety, the socket recess does not move back when touched.

### **MORE ATTRACTIVE**

All coloured sockets and prewired sockets are now Flush type.

Aluminium Matt bl

Matt black

Prewired

Red

Orange

Yellow