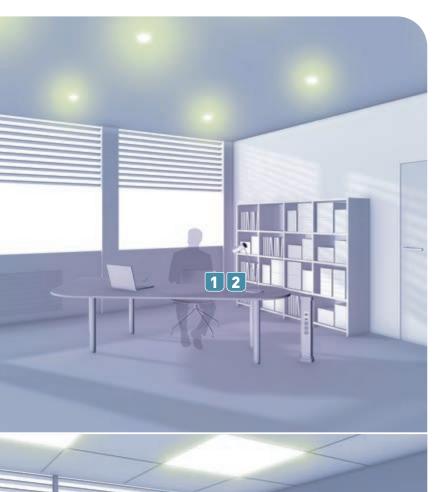

# OPEN SPACE

# •

# ENTRANCE AREA CONVENIENCE

### Home/Away wireless master switch

Used to create scenarios: switching off all the lights and lowering the shutters on leaving, switching on selected lights on arrival.