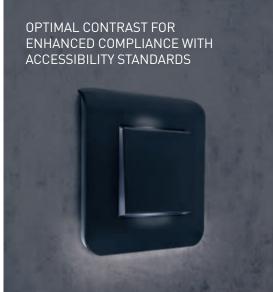

### **ALUMINIUM** UNDERSTATED AND TRADITIONAL

The go-to colour in the commercial sector, aluminium Mosaic is understated yet has a high-tech feel.

**MATT BLACK ELEGANT AND CONTEMPORARY** 

Ultra-matt and soft to the touch, matt black Mosaic brings a touch of modernity to any interior. It sets a contrasting note on a white wall or blends in discreetly in cinemas and theatres, etc.