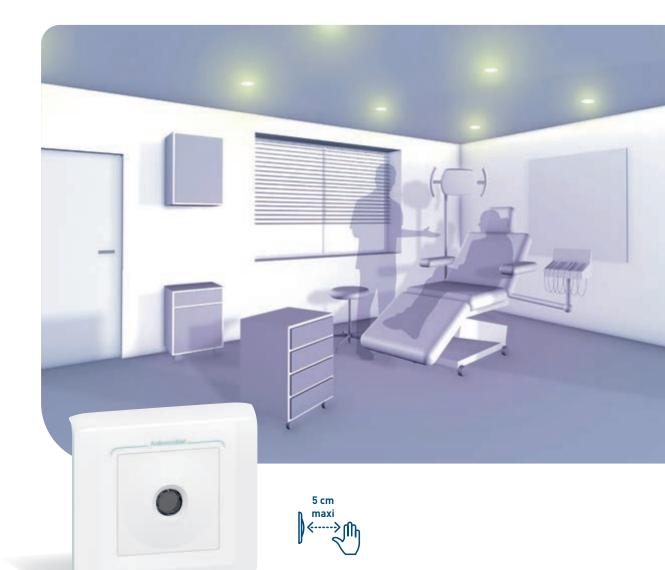

# DOCTORS' SURGERIES MEET HYGIENE REQUIREMENTS

#### **CONTACTLESS SWITCHING**

Antimicrobial sensitive switch + antimicrobial plate Switch the light on by simply passing a hand near the switch. Antimicrobial<sup>(1)</sup>: limits the proliferation of surface bacteria.

(1) Contains a silver compound which prevents the growth of surface bacteria.