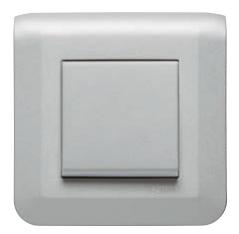

### **ALUMINIUM** UNDERSTATED AND TRADITIONAL

The go-to colour in the commercial sector, aluminium Mosaic is understated yet has a high-tech feel.

**MATT BLACK ELEGANT AND CONTEMPORARY** 

Ultra-matt and soft to the touch, matt black Mosaic brings a touch of modernity to any interior. It sets a contrasting note on a white wall or blends in discreetly in cinemas and theatres, etc.