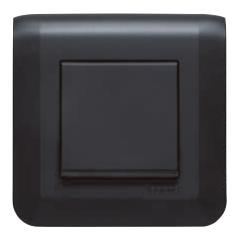

### **ALUMINIUM** UNDERSTATED AND TRADITIONAL

The go-to colour in the commercial sector, aluminium Mosaic is understated yet has a high-tech feel.

**MATT BLACK ELEGANT AND CONTEMPORARY** 

Ultra-matt and soft to the touch, matt black Mosaic brings a touch of modernity to any interior. It sets a contrasting note on a white wall or blends in discreetly in cinemas and theatres, etc.