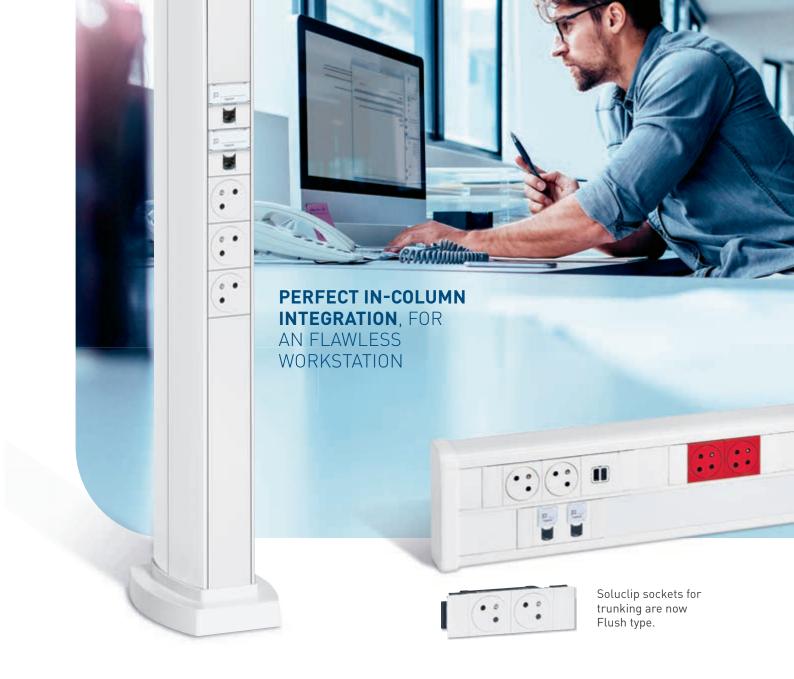

## COLUMNS & MINI-COLUMNS HARMONY AT THE WORKSTATION

3 finishes available: white, aluminium and black, to match the wiring accessory colours

### Perfect integration of Mosaic mechanisms in the column body

### MOSAIC LINK SOLUCLIP SOCKETS, FOR EASE OF INSTALLATION IN **TRUNKING**

In trunking, the Mosaic Link accessory can be used to combine, wire and unwire sockets quickly: a single connection is enough.