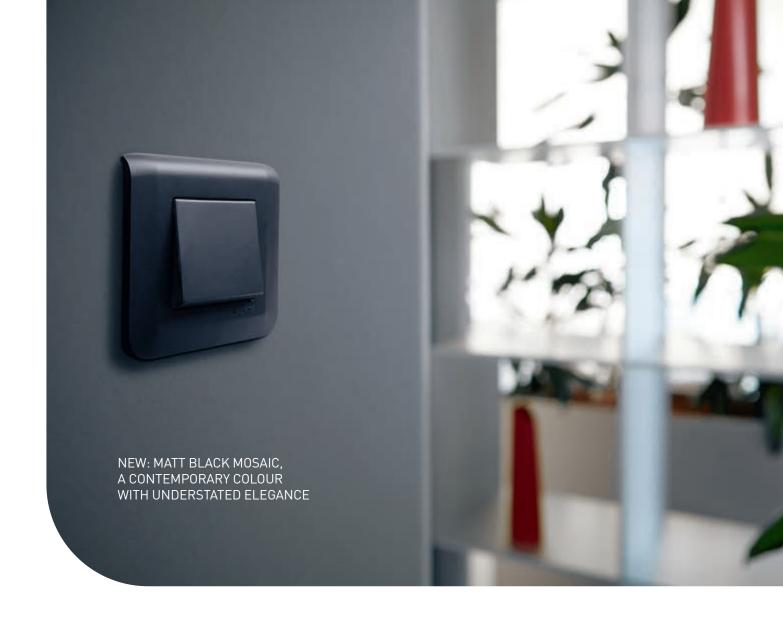

### **ALUMINIUM** UNDERSTATED AND TRADITIONAL

The go-to colour in the commercial sector, aluminium Mosaic is understated yet has a high-tech feel.

**MATT BLACK ELEGANT AND CONTEMPORARY** 

Ultra-matt and soft to the touch, matt black Mosaic brings a touch of modernity to any interior. It sets a contrasting note on a white wall or blends in discreetly in cinemas and theatres, etc.