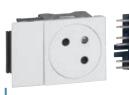

# FLUSH SOCKET THE LEGRAND STANDARD

Mosaic Flush is now the Legrand standard on all 2P+E sockets: coloured, prewired, at 45° angle, Soluclip for trunking, etc.

An attractive design which enhances the installer's work and offers reassurance to users with Legrand's unrivalled patented safety feature.

### **INCREASED SAFETY**

Flush, an unrivalled Legrand patent: for optimum safety, the socket recess does not move back when touched.