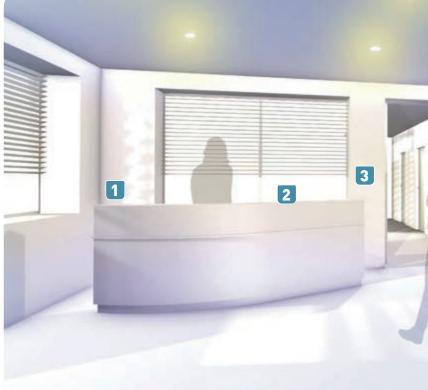

# RECEPTION AND WAITING ROOM

### PRACTICAL MANAGEMENT

Home/Away wireless master switch

Used to create scenarios: switching off all the lights and lowering the shutters on leaving, switching on selected lights on arrival.

2 Voice assistant

Used to control lights, shutters and electrical appliances with your voice. Can also be used to create a soundscape.

# **CONSULTING ROOM**AUTONOMY, TRANQUILLITY

Roller shutter wireless switch

Used to control one or more connected roller shutter switches.

Double wireless light switch

Used to control lights and lamps connected to power outlets.