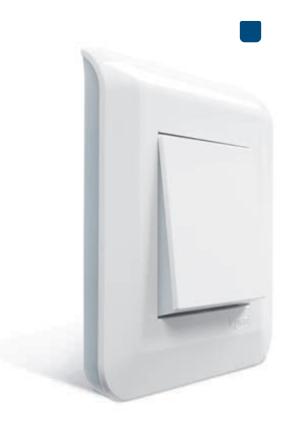

# A REDESIGNED LINE, CONTEMPORARY COLOURS

A CONFIDENT SIGNATURE
WHICH FITS IN ANYWHERE:
OFFICES, SHOPS, APARTMENTS, ETC.

Mosaic has been redesigned to respond to current building trends. A bi-material touch on the switch and push-button rocker plates echoes the plate and enhances the illuminated functions.

# **BRILLIANT WHITE**AS ICONIC AS EVER

Shafts of light underline the plate's asymmetry, making its shape more dynamic.