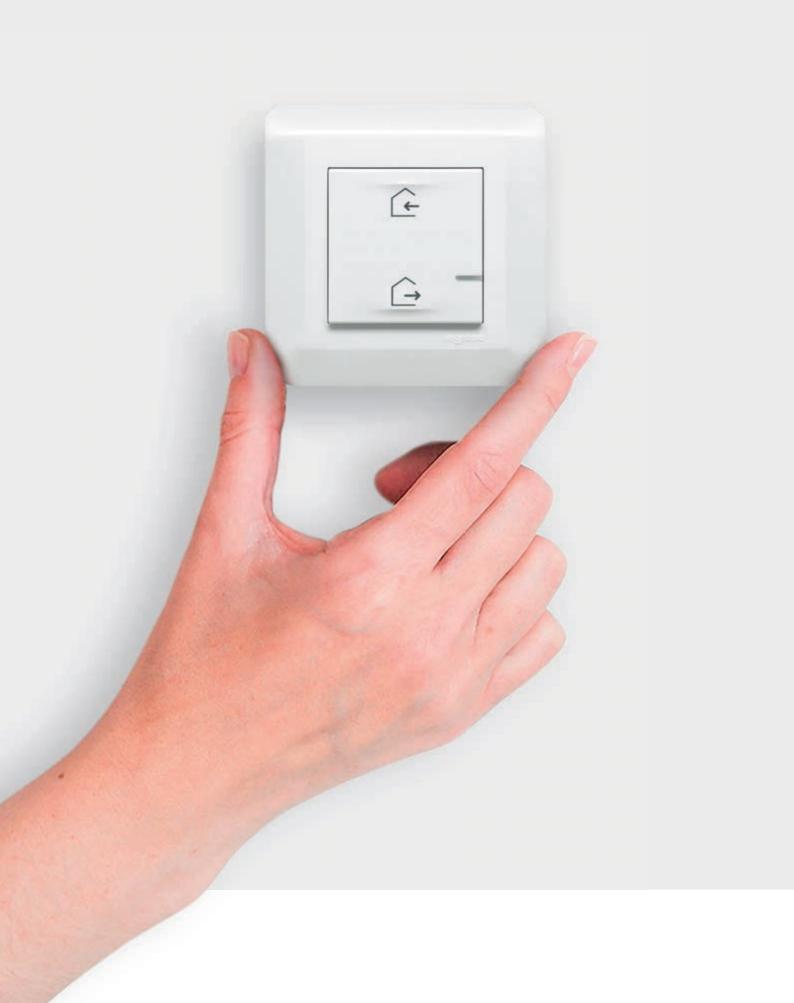

### LOCALLY ON A CONTROL DEVICE

For example, the Home/Away wireless master switch can be used to switch off all the lights in a single move and customise scenarios.

### Home/Away wireless master switch

Used to create scenarios: switching off all the lights and lowering the shutters on leaving, switching on selected lights on arrival.