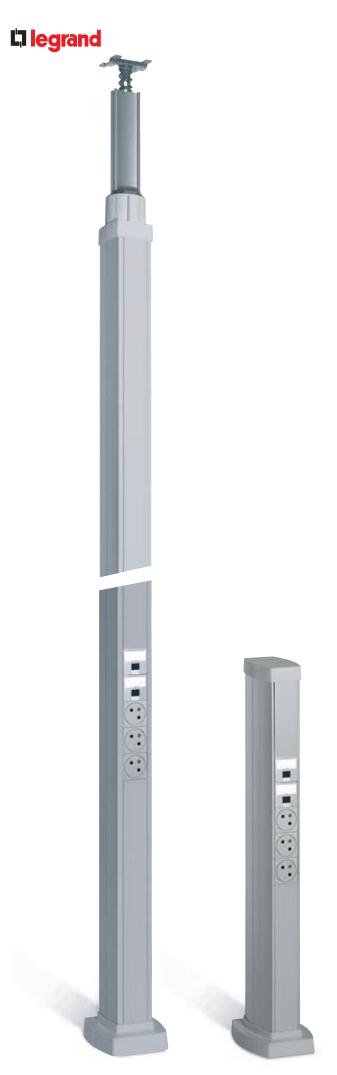

## COLUMNS & MINI-COLUMNS HARMONY AT THE WORKSTATION

3 finishes available: white, aluminium and black, to match the wiring accessory colours

### Perfect integration of Mosaic mechanisms in the column body