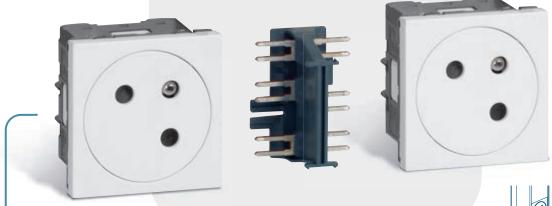

# FLUSH SOCKET THE LEGRAND STANDARD

Mosaic Flush is now the Legrand standard on all 2P+E sockets: coloured, prewired, at 45° angle, Soluclip for trunking, etc.

An attractive design which enhances the installer's work and offers reassurance to users with Legrand's unrivalled patented safety feature.

### **INCREASED SAFETY**

Flush, an unrivalled Legrand patent: for optimum safety, the socket recess does not move back when touched.

# **LEGRAND PATENT** THE SOCKET RECESS DOES NOT MOVE BACK WHEN TOUCHED The front cover only moves back when a

plug is inserted.

removed, the front cover automatically returns to position.