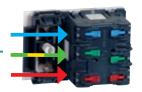

## NEW DEDICATED LIGHTS

Choose the right light at a glance thanks to colour coding.

NB: The diffuse light is still white.

| LOCATOR LIGHTS |            | INDICATOR LIGHTS |                           |            |
|----------------|------------|------------------|---------------------------|------------|
| 230 V          | 12/24/48 V | 230 V            | 230 V<br>phase distribuée | 12/24/48 V |
| Gris           | Blanc      | Orange           | Rouge                     | Bleu       |