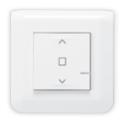

# TAKE CONTROL OCALLY OR REMOT

With Mosaic with Netatmo connected solutions, you are in control of your professional space or your home: lighting, roller shutters and electrical appliances are controlled remotely from a smartphone and locally with your voice or from a device.

### LOCALLY ON A CONTROL DEVICE

For example, the Home/Away wireless master switch can be used to switch off all the lights in a single move and customise scenarios.

### Home/Away wireless master switch

Allows you to run scenarios which can be customised with the Home + Control app. Extra-slim, fits anywhere you want.

### Home/Away wireless master switch

Used to create scenarios: switching off all the lights and lowering the shutters on leaving, switching on selected lights on arrival.