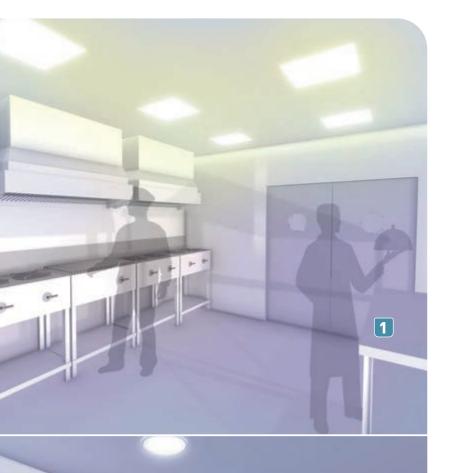

# EDUCATIONAL ESTABLISHMENTS OPTIMISE LIGHTING AND ENERGY EFFICIENCY

### TURN ON CLASSROOM LIGHTS AUTOMATICALLY

- Dual-technology infrared + ultrasonic lighting management sensor
  - Comes on automatically according to the amount of natural light and whether or not people are present.
  - The combination of infrared and ultrasonic technologies ensures that the tiniest movement is detected.
  - Takes any type of lamp.

### TURN ON BATHROOM LIGHTS AUTOMATICALLY

- Infrared lighting management sensor without neutral
  - Comes on automatically according to the amount of natural light and whether or not people are present.
  - Without neutral: can be installed to replace a simple switch.
  - Takes any type of lamp.