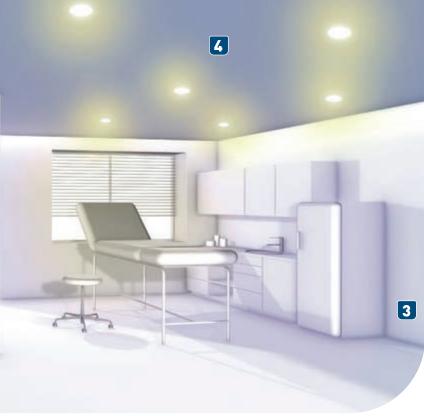

### HEALTHCARE BUILDINGS

## Meet hygiene and comfort requirements

Limiting the proliferation of bacteria while meeting the constraints of healthcare buildings is a key requirement. In patients' rooms, comfort and safety call for reliable, innovative solutions.