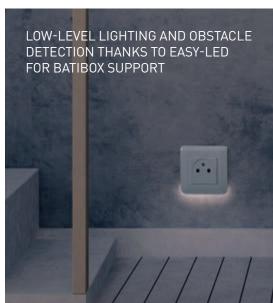

# MOSAIC™ EASY-LED FOR BATIBOX SUPPORT: ILLUMINATE YOUR MOSAIC™ PLATE

### TELOPHINATE TOOK PIOSAIO TEATE

Mosaic innovation for attractive low-level lighting, obstacle detection or an accessibility function.

Fit the light after cutting out the support.

2 Connect the wires to the dedicated terminals.