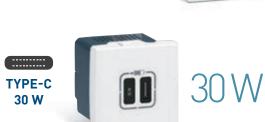

# USB CHARGERS FOR ALL TYPES OF USE

New 30 W USB Type-C universal charger Optimises charging of power delivery devices, by saving on average 30 minutes on the charging time.

Wireless power charger Perfect in-furniture integration for a convenient and attractive workstation.