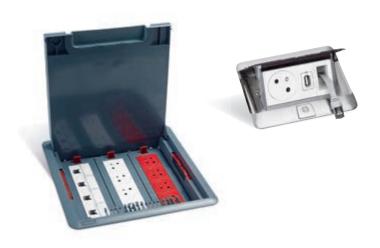

### FLOOR BOXES A TRULY UNIVERSAL RANGE

These integrate perfectly in any type and style of floor (concrete screed or raised floor) and can be laid under any type of floor covering.

Standard version

Flush version

### **TRUNKING** EASY ACCESS TO SOCKETS

Practical and attractive, easy to install, Mosaic snap-on trunking is the go-to cable management system for commercial buildings.