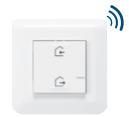

#### **Connected roller** shutter switch

Used to control all types of roller shutter motor with electronic and/or mechanical end stop, locally and remotely.

### **AUTONOMY**

Roller shutter wireless switch

> Used to control one or more connected roller shutter switches.

Double wireless light switch

Used to control lights and lamps connected to power outlets.

# **CONSULTING ROOM**AUTONOMY, TRANQUILLITY

Roller shutter wireless switch

Used to control one or more connected roller shutter switches.

Double wireless light switch

Used to control lights and lamps connected to power outlets.