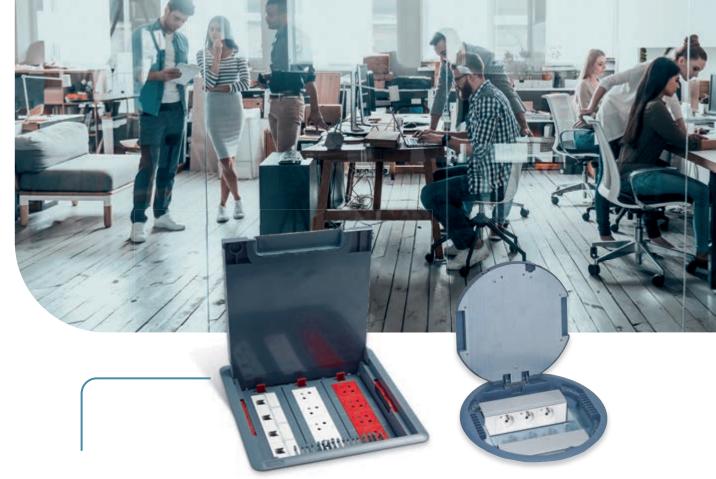

### FLOOR BOXES A TRULY UNIVERSAL RANGE

These integrate perfectly in any type and style of floor (concrete screed or raised floor) and can be laid under any type of floor covering.

Standard version

Flush version

**Round version** 

### **TRUNKING** EASY ACCESS TO SOCKETS

Practical and attractive, easy to install, Mosaic snap-on trunking is the go-to cable management system for commercial buildings.