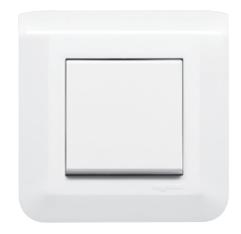

# **BRILLIANT WHITE**AS ICONIC AS EVER

Shafts of light underline the plate's asymmetry, making its shape more dynamic.