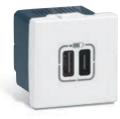

# USB CHARGERS FOR ALL TYPES OF USE

New 30 W USB Type-C universal charger Optimises charging of power delivery devices, by saving on average 30 minutes on the charging time.

Wireless power charger Perfect in-furniture integration for a convenient and attractive workstation.

### Flush-mounted pop-ups: attractive and discreet

Easy to use, fast connection solutions: pop-ups contain all the sockets needed to connect and charge devices.