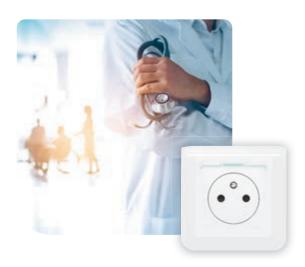

# DOCTORS' SURGERIES MEET HYGIENE REQUIREMENTS

#### **CONTACTLESS SWITCHING**

Antimicrobial sensitive switch + antimicrobial plate Switch the light on by simply passing a hand near the switch. Antimicrobial<sup>(1)</sup>: limits the proliferation of surface bacteria.

(1) Contains a silver compound which prevents the growth of surface bacteria.