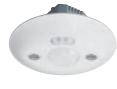

### TURN ON CLASSROOM LIGHTS AUTOMATICALLY

- Dual-technology infrared + ultrasonic lighting management sensor
  - Comes on automatically according to the amount of natural light and whether or not people are present.
  - The combination of infrared and ultrasonic technologies ensures that the tiniest movement is detected.
  - Takes any type of lamp.