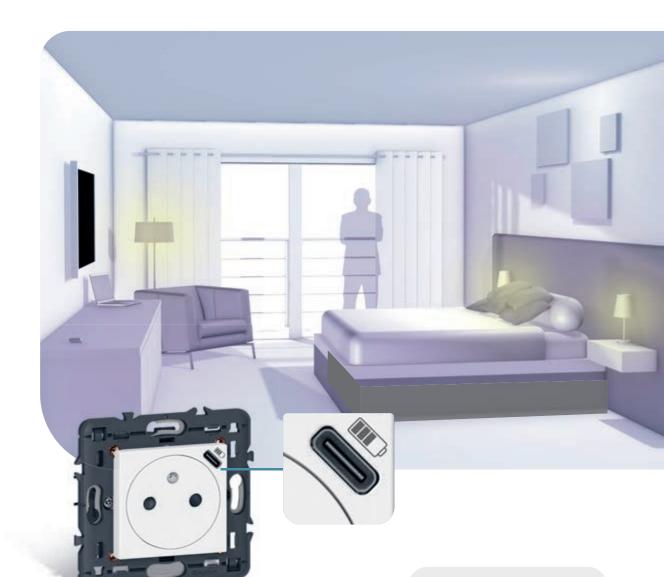

# HOTEL ROOM MAKE IT EASY TO CHARGE MOBILE DEVICES

### **2 FUNCTIONS AT A SINGLE POINT**

Innovative, compact and convenient socket, with USB Type-C charger integrated in the front so a smartphone can be charged while the socket remains in use. Supplied with support.

#### **USB TYPE-C**

#### The new universal standard for smartphones and tablets

- Conforming to the EC standard on harmonisation of chargers
- Optimised charging: 1.5 A 7.5 W