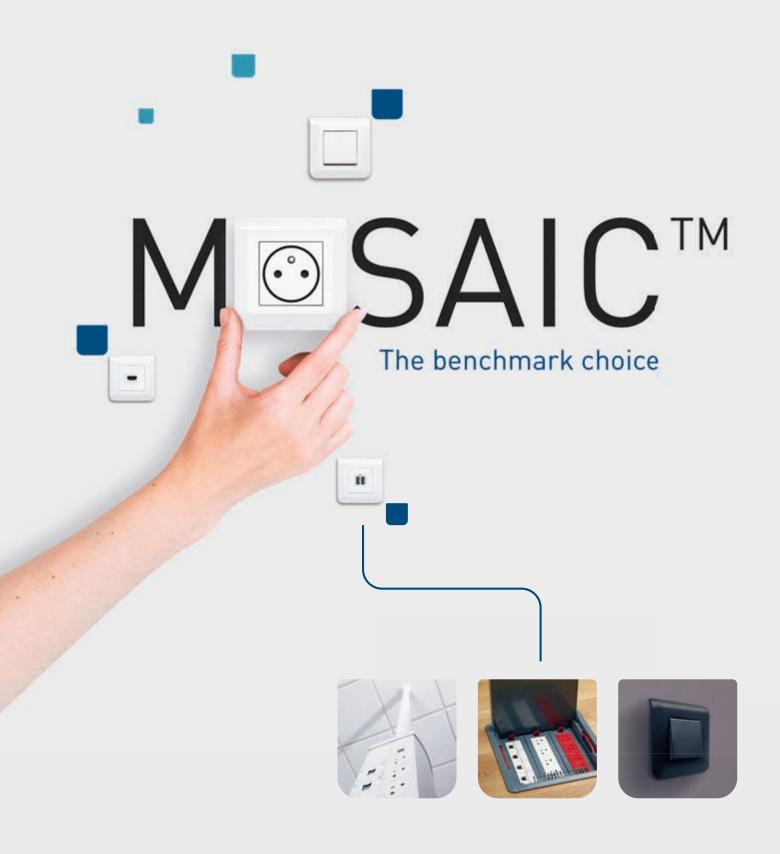

# REDESIGNED WITH YOU IN MIND

MOSAIC™, A NEW DESIGN AND MAJOR INNOVATIONS FOR ALL YOUR PROJECTS

Mosaic has been revamped to offer even greater modularity and versatility.

A wall-mounted and off-wall system which is more modular, more connected, even more robust and quick to install.

# A REDESIGNED LINE, CONTEMPORARY COLOURS

A CONFIDENT SIGNATURE
WHICH FITS IN ANYWHERE:
OFFICES, SHOPS, APARTMENTS, ETC.

Mosaic has been redesigned to respond to current building trends. A bi-material touch on the switch and push-button rocker plates echoes the plate and enhances the illuminated functions.