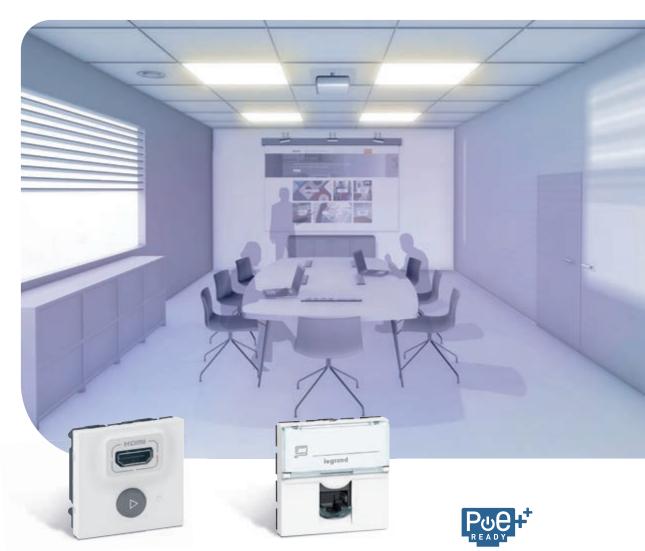

# MEETING ROOM CONNECT TO THE NETWORK, PROJECT IMAGES IN HD

Selector switch transmitter Allows different participants to play the presentation on their PC by pressing the control takeover button without disconnecting the video projector cable.

STP Cat. 6<sub>A</sub> RJ 45 socket Provides access to the network with optimum performance, underpinned by a reliable connection.

Stability of performance and durability guaranteed provided there is a PoE signal of up to 100 W

#### **RJ 45: CHOICE OF PERFORMANCE**

|     | Cat. 6 <sub>A</sub> | Cat. 6 | Cat. 5e |
|-----|---------------------|--------|---------|
| STP |                     |        |         |
| FTP |                     | •      | •       |
| UTP | •                   | •      | •       |