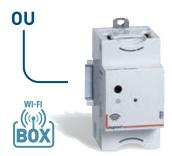

#### Connected gateway power outlet

Acts as a gateway between the router and the connected wired products. Can replace a simple socket: mounted in a 1-gang box.

#### Connected gateway power module

Acts as a gateway between the router and the connected wired products. For installation in the distribution board.

A single gateway power outlet or gateway power module is enough for the whole installation.