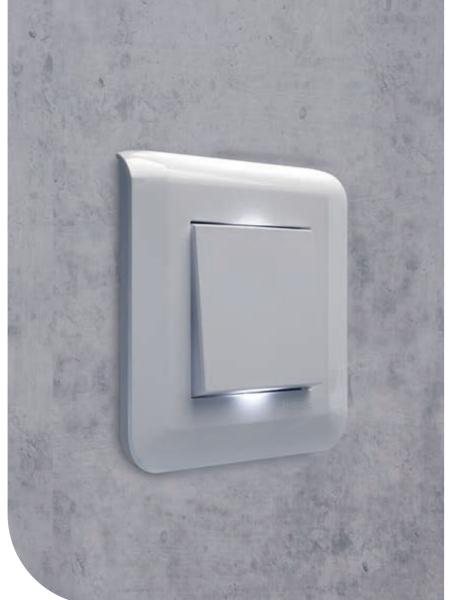

# A REDESIGNED LINE, CONTEMPORARY COLOURS

A CONFIDENT SIGNATURE
WHICH FITS IN ANYWHERE:
OFFICES, SHOPS, APARTMENTS, ETC.

Mosaic has been redesigned to respond to current building trends. A bi-material touch on the switch and push-button rocker plates echoes the plate and enhances the illuminated functions.

# **BRILLIANT WHITE**AS ICONIC AS EVER

Shafts of light underline the plate's asymmetry, making its shape more dynamic.