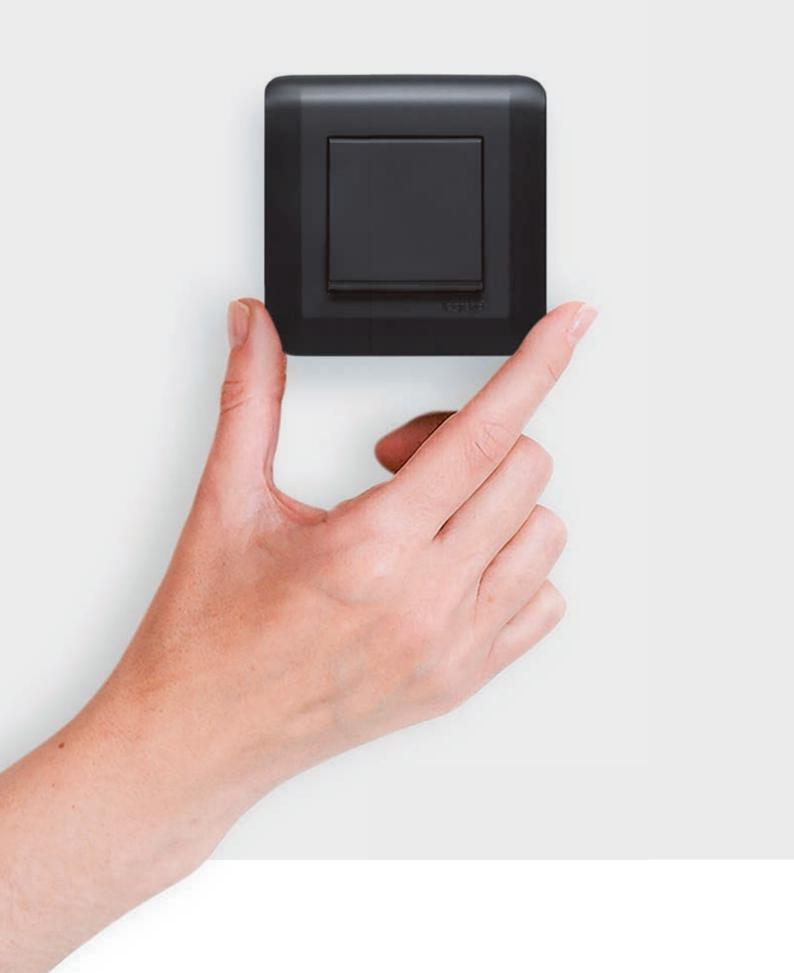

# A REDESIGNED LINE, CONTEMPORARY COLOURS

A CONFIDENT SIGNATURE
WHICH FITS IN ANYWHERE:
OFFICES, SHOPS, APARTMENTS, ETC.

Mosaic has been redesigned to respond to current building trends. A bi-material touch on the switch and push-button rocker plates echoes the plate and enhances the illuminated functions.

### **ALUMINIUM** UNDERSTATED AND TRADITIONAL

The go-to colour in the commercial sector, aluminium Mosaic is understated yet has a high-tech feel.

**MATT BLACK ELEGANT AND CONTEMPORARY** 

Ultra-matt and soft to the touch, matt black Mosaic brings a touch of modernity to any interior. It sets a contrasting note on a white wall or blends in discreetly in cinemas and theatres, etc.