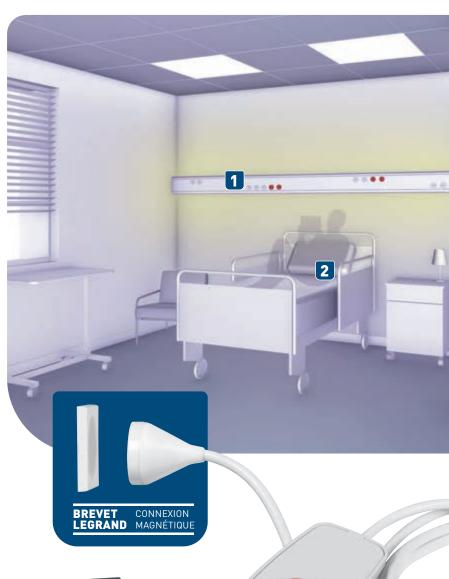

# OPTIMISE PATIENT COMFORT

# ANTIMICROBIAL<sup>(1)</sup> MOSAIC: MORE HYGIENIC

Specially designed for healthcare buildings and strict hygiene areas, antimicrobial Mosaic<sup>[1]</sup> limits the proliferation of surface bacteria.

### Socket for hand-held remote control unit

Installed in the bedhead trunking unit, enables ejection in any direction without any risk of being pulled out.

Used to call the nurse, and control the lighting and shutters. Its IP 67 protection rating and antimicrobial treatment guarantee long life and ensure compliance with hygiene regulations.

# MAKE IT EASIER TO MOVE AROUND: CREATE A LIGHTING PATH

#### IN THE BEDROOM

Pilot light Pilot ugin.
Comes on as soon as movement is detected by the automatic switch.

Overdoor light unit Shows where the door is and makes it easier to find your way around.

### IN THE BATHROOM

**Detector switch** Installed in false ceilings in bathrooms, detects movement by the patient and switches the light on. It switches off automatically after the room is vacated.

5 Ejectable call pull cord Installed in the shower, waterproof and antimicrobial. With red call confirmation indicator.