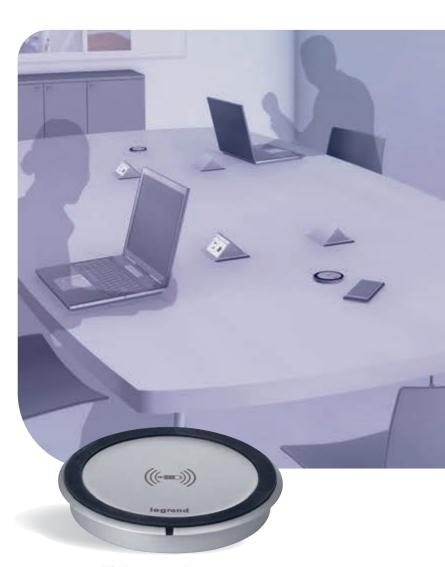

# MEETING ROOM INTEGRATE CHARGING IN THE FURNITURE

# USB CHARGERS FOR ALL TYPES OF USE

New 30 W USB Type-C universal charger Optimises charging of power delivery devices, by saving on average 30 minutes on the charging time.

Wireless power charger Perfect in-furniture integration for a convenient and attractive workstation.

### Flush-mounted pop-ups: attractive and discreet

Easy to use, fast connection solutions: pop-ups contain all the sockets needed to connect and charge devices.