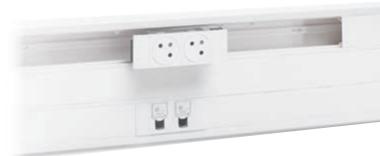

# FLUSH SOCKET THE LEGRAND STANDARD

Mosaic Flush is now the Legrand standard on all 2P+E sockets: coloured, prewired, at 45° angle, Soluclip for trunking, etc.

An attractive design which enhances the installer's work and offers reassurance to users with Legrand's unrivalled patented safety feature.

### **INCREASED SAFETY**

Flush, an unrivalled Legrand patent: for optimum safety, the socket recess does not move back when touched.

### **FLUSH SOCKET,** THE LEGRAND STANDARD

Automatic terminals for fast wiring.