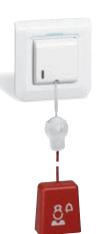

### IN THE BATHROOM

**Detector switch** Installed in false ceilings in bathrooms, detects movement by the patient and switches the light on. It switches off automatically after the room is vacated.

5 Ejectable call pull cord Installed in the shower, waterproof and antimicrobial. With red call confirmation indicator.