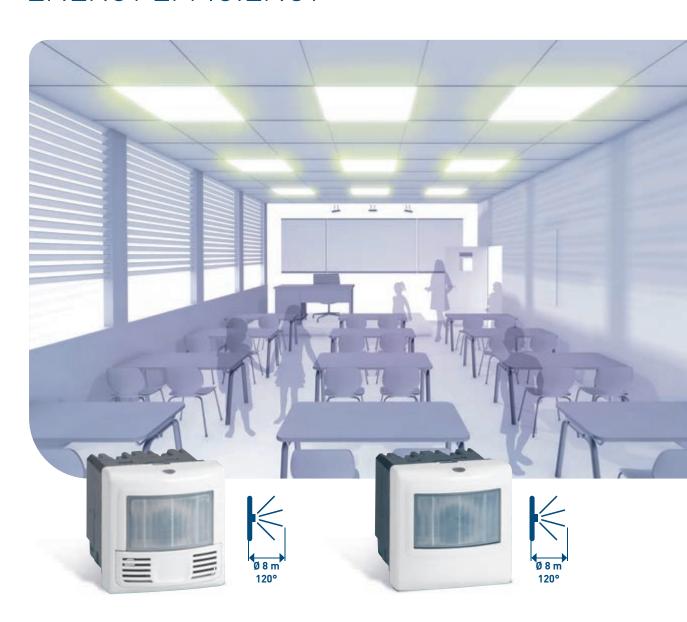

# EDUCATIONAL ESTABLISHMENTS OPTIMISE LIGHTING AND ENERGY EFFICIENCY

### TURN ON CLASSROOM LIGHTS AUTOMATICALLY

- Dual-technology infrared + ultrasonic lighting management sensor
  - Comes on automatically according to the amount of natural light and whether or not people are present.
  - The combination of infrared and ultrasonic technologies ensures that the tiniest movement is detected.
  - Takes any type of lamp.

### TURN ON BATHROOM LIGHTS AUTOMATICALLY

- Infrared lighting management sensor without neutral
  - Comes on automatically according to the amount of natural light and whether or not people are present.
  - Without neutral: can be installed to replace a simple switch.
  - Takes any type of lamp.