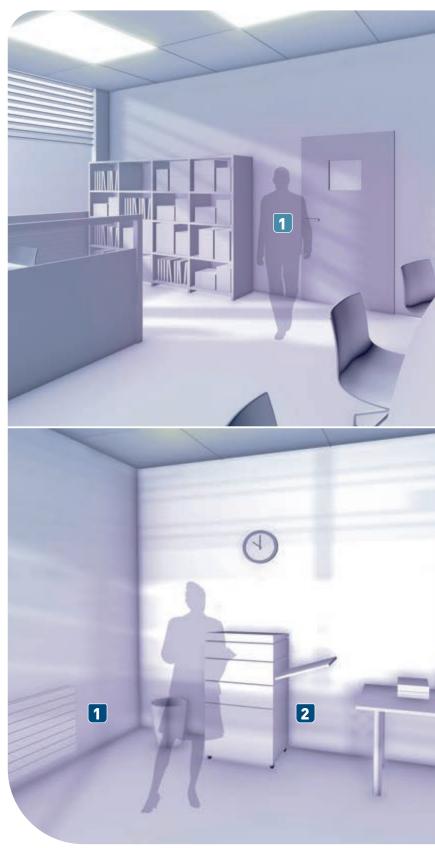

### PHOTOCOPIER AREA ENERGY MANAGEMENT

### 1 Connected cable outlet

Used to control a convection heater remotely.

### 2 16 A connected power outlet

Used to control the photocopier remotely, track consumption and schedule timer programming.

App Home + Control

### **CONTROL VIA SMARTPHONE**

- Control lighting, electrical appliances, shutters, etc
- Receive a notification in the event of a power cut
- Track consumption

2