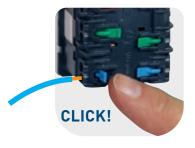

# A RADICAL INNOVATION

Connection from the side with a single move

IK 07

Sockets at 45° angle = easier connection

Wires and the accessory are inserted directly without touching the terminals.

Lever-operated terminals for wiring with flexible wire and easy unwiring.

### PREPARE YOUR SITES: MAKE UP YOUR SOCKETS **TO SUIT YOUR NEEDS**

Simple sockets + prewired sockets + Mosaic Link accessory