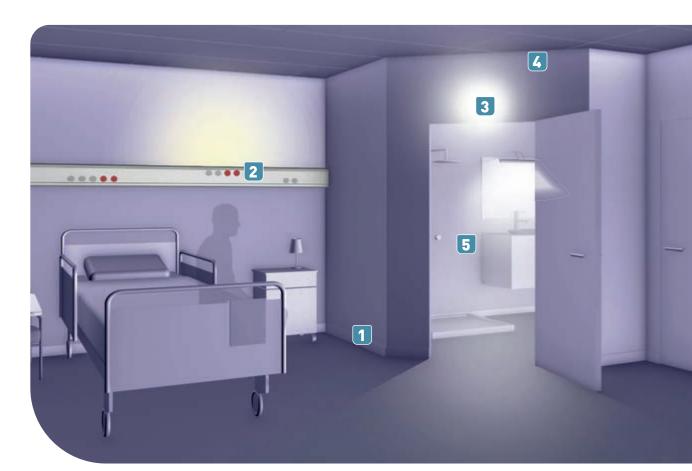

#### IN THE BEDROOM

Pilot light Pilot ugin.
Comes on as soon as movement is detected by the automatic switch.

Overdoor light unit Shows where the door is and makes it easier to find your way around.

### IN THE BATHROOM

**Detector switch** Installed in false ceilings in bathrooms, detects movement by the patient and switches the light on. It switches off automatically after the room is vacated.

5 Ejectable call pull cord Installed in the shower, waterproof and antimicrobial. With red call confirmation indicator.