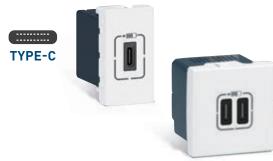

#### **USB TYPE-C**

#### The new universal standard for smartphones and tablets

- Conforming to the EC standard on harmonisation of chargers
- Optimised charging: 1.5 A 7.5 W