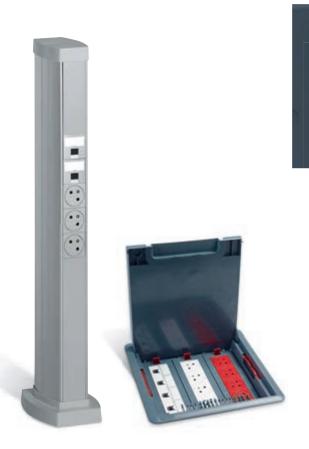

## COLUMNS & MINI-COLUMNS HARMONY AT THE WORKSTATION

3 finishes available: white, aluminium and black, to match the wiring accessory colours

### Perfect integration of Mosaic mechanisms in the column body

### FLOOR BOXES A TRULY UNIVERSAL RANGE

These integrate perfectly in any type and style of floor (concrete screed or raised floor) and can be laid under any type of floor covering.

Standard version

Flush version

### **TRUNKING** EASY ACCESS TO SOCKETS

Practical and attractive, easy to install, Mosaic snap-on trunking is the go-to cable management system for commercial buildings.