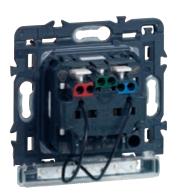

# SAVE TIME WHEN WIRING AND UNWIRING

MOSAIC™ LINK SOCKETS AND CONNECTION ACCESSORY

# A RADICAL INNOVATION

Connection from the side with a single move

IK 07

Sockets at 45° angle = easier connection

Wires and the accessory are inserted directly without touching the terminals.

Lever-operated terminals for wiring with flexible wire and easy unwiring.

### PREPARE YOUR SITES: MAKE UP YOUR SOCKETS **TO SUIT YOUR NEEDS**

Simple sockets + prewired sockets + Mosaic Link accessory