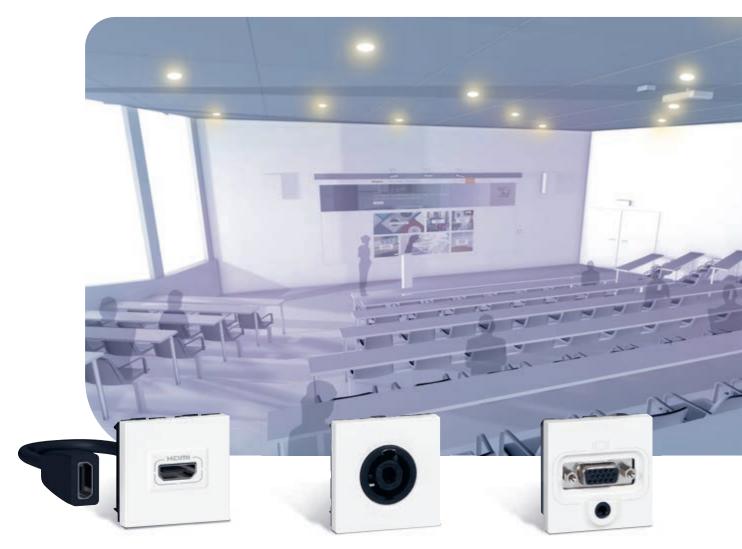

# CONFERENCE ROOM PROJECT IMAGES AND LISTEN IN HIGH QUALITY

### Preterminated Type-A HDMI socket

Used to transmit High Definition digital audio/video streams between a source (computer, DVD or Blu-Ray player, etc) and a compatible receiver (TV, video projector, etc).

### 4-contact Speakon socket Used to connect powered

Used to connect powered speakers for high-quality sound.

### VGA socket

Used to transmit analogue video and audio streams between a source (computer) and a compatible receiver (TV, video projector, etc).