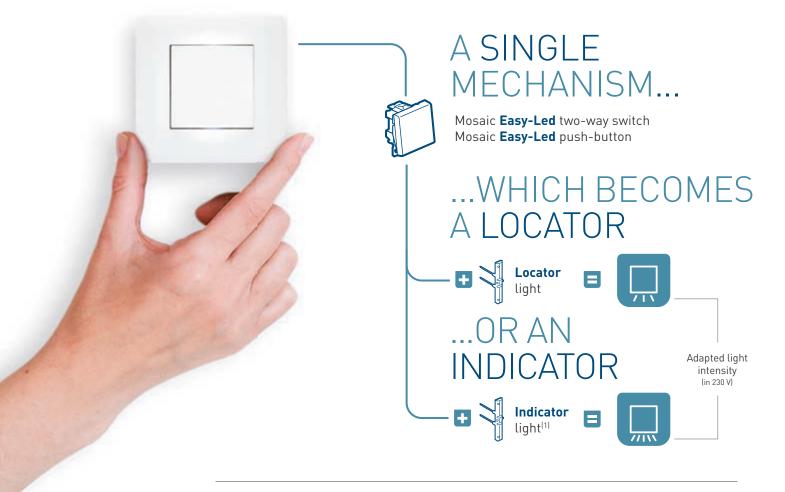

NEW MOSAIC™ EASY-LED TWO-WAY SWITCH NEW MOSAIC™ EASY-LED PUSH-BUTTON

## NEW DEDICATED LIGHTS

Choose the right light at a glance thanks to colour coding.

NB: The diffuse light is still white.

| LOCATOR LIGHTS |            | INDICATOR LIGHTS |                           |            |
|----------------|------------|------------------|---------------------------|------------|
| 230 V          | 12/24/48 V | 230 V            | 230 V<br>phase distribuée | 12/24/48 V |
| Gris           | Blanc      | Orange           | Rouge                     | Bleu       |

### **EASY TO ASSEMBLE**

The light plugs onto the front of the mechanism.