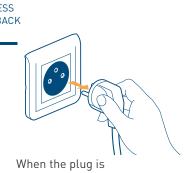

### **INCREASED SAFETY**

Flush, an unrivalled Legrand patent: for optimum safety, the socket recess does not move back when touched.

# **LEGRAND PATENT** THE SOCKET RECESS DOES NOT MOVE BACK WHEN TOUCHED The front cover only moves back when a

plug is inserted.

removed, the front cover automatically returns to position.