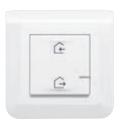

### **AUTONOMY**

Roller shutter wireless switch

> Used to control one or more connected roller shutter switches.

Double wireless light switch

Used to control lights and lamps connected to power outlets.

# **CONSULTING ROOM**AUTONOMY, TRANQUILLITY

Roller shutter wireless switch

Used to control one or more connected roller shutter switches.

Double wireless light switch

Used to control lights and lamps connected to power outlets.