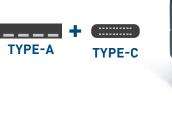

# USB CHARGERS FOR ALL TYPES OF USE

New 30 W USB Type-C universal charger Optimises charging of power delivery devices, by saving on average 30 minutes on the charging time.

Wireless power charger Perfect in-furniture integration for a convenient and attractive workstation.

#### The new universal standard for smartphones and tablets

- Conforming to the EC standard on harmonisation of chargers
- Optimised charging: 1.5 A 7.5 W