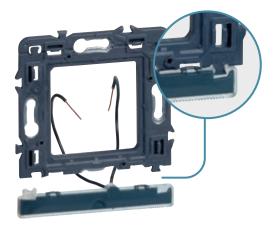

## NEW DEDICATED LIGHTS

Choose the right light at a glance thanks to colour coding.

NB: The diffuse light is still white.

| LOCATOR LIGHTS |            | INDICATOR LIGHTS |                           |            |
|----------------|------------|------------------|---------------------------|------------|
| 230 V          | 12/24/48 V | 230 V            | 230 V<br>phase distribuée | 12/24/48 V |
| Gris           | Blanc      | Orange           | Rouge                     | Bleu       |



### **EASY TO ASSEMBLE**

The light plugs onto the front of the mechanism.













# MOSAIC™ EASY-LED FOR BATIBOX SUPPORT: ILLUMINATE YOUR MOSAIC™ PLATE

### TELOPHINATE TOOK PIOSAIO TEATE

Mosaic innovation for attractive low-level lighting, obstacle detection or an accessibility function.



Fit the light after cutting out the support.



2 Connect the wires to the dedicated terminals.







# FLUSH SOCKET THE LEGRAND STANDARD

Mosaic Flush is now the Legrand standard on all 2P+E sockets: coloured, prewired, at 45° angle, Soluclip for trunking, etc.

An attractive design which enhances the installer's work and offers reassurance to users with Legrand's unrivalled patented safety feature.



### **INCREASED SAFETY**

Flush, an unrivalled Legrand patent: for optimum safety, the socket recess does not move back when touched.



# **LEGRAND PATENT** THE SOCKET RECESS DOES NOT MOVE BACK WHEN TOUCHED The front cover only moves back when a

plug is inserted.



removed, the front cover automatically returns to position.





### **MORE HYGIENIC**

As dust cannot accumulate, socket