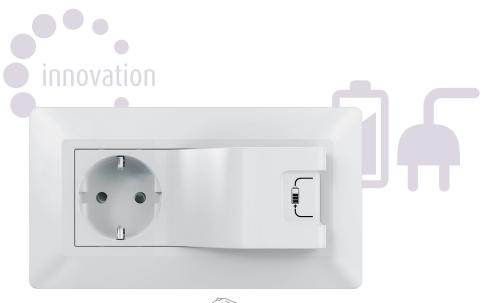

## Energy distribution

A very wide offer for new buildings and refurbishment

A complete catalogue of 2P+E socket outlets lets you solve all types of high quality domestic and commercial applications.

The socket outlet range features

- automatic terminals: safe and time saving.
- shutters on the mechanism

charge mobile phones, smartphones, tablets and similar devices.

#### 2P+E /USB MIXED SOCKET: SAVE SPACE

Replace a traditional socket by a combination of a 2P+E/USB mixed socket without changing the flush mounting box and the cabling.