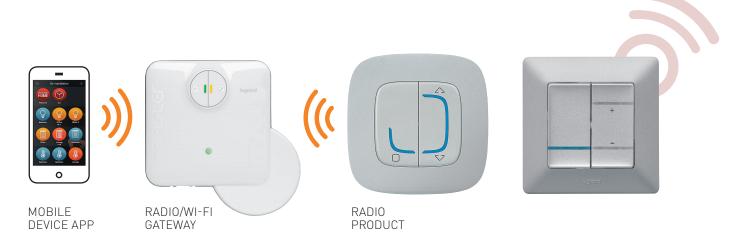

### Radio Controls

Light and shutter radio controls for simple and flexible electric wiring

Thanks to the radio transmission and the battery powering of controls, the devices easily integrate with the infrastructure of the traditional electric system, without the need for any additional wiring. The use of radio technology (mesh network) for the communication of devices makes it possible to use the solutions in large spaces with obstacles and partition walls.

### THE RANGE IS SPLIT INTO:

- devices to control the load, integrated in the electric system;
- battery operated control devices, installable everywhere in full freedom;
- a radio/wi-fi gateway to let people easily connect to the installation inside and outside the home.