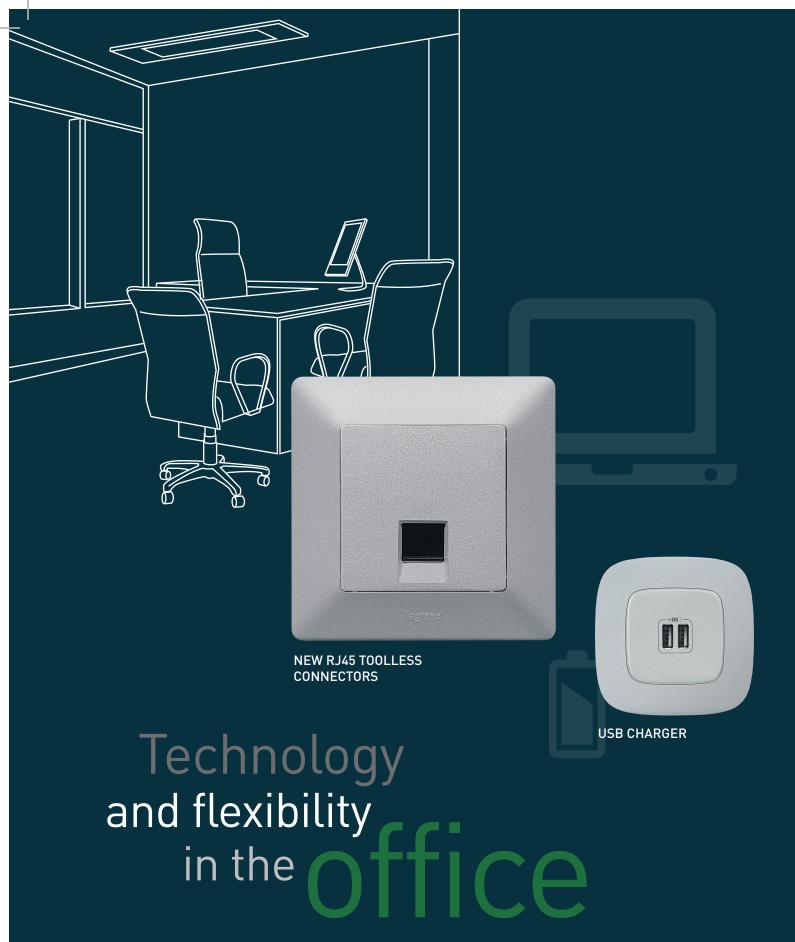

### Local control

MyHOME\_SCREEN 10"

**TABLET** 

With MyHome BTicino application.

"Nomadic" working practices and the constant desire to optimize productivity are influencing the way in which office buildings are designed.

An infrastructure is therefore needed for flexible installation of electrical equipment and communication networks at the desired point.

### SPECIAL 8 MODULE AND 2x8 MODULE SUPPORTS\*

With Valena Life plate available in white and aluminium versions.