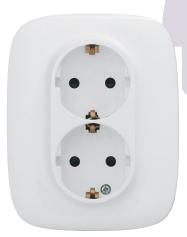

#### PREWIRED DOUBLE AND TRIPLE SOCKETS

Only one socket outlet to cable.

#### DOUBLE SOCKET OUTLETS

Fits in one single standard box, saving time and space.