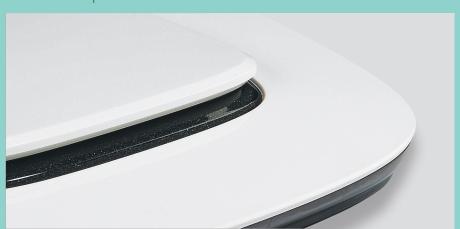

# The mechanism two different designs

Valena IN'MATIC-

The new Valena Life/Allure range is equipped with the brand new In'Matic mechanism. Valena In'Matic is the result of many years of studies, listening to market demands and true installation tests to make installation and maintenance easier. optimise the electric performance and improve installation comfort.