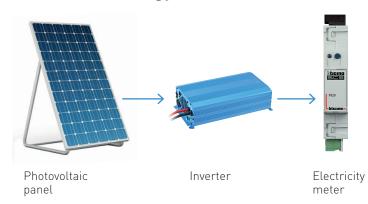

e integrated with other systems, such as KNX and DALI. Using the appropriate interface, and the TCP/ IP protocol, MyHOME is capable of managing and supervising the home also remotely, using a fixed telephone line, a mobile phone, or an internet connection.



### MyHOME\_SCREEN10

Thanks to the 10" 16/9 touch screen, users can manage and control the electric system, the multimedia functions (photos, audio, video), and the Internet connection.

# POWER SUPPLY September 19912 A September 19912 A September 1991 A Septemb

### **Functions**

### **COMFORT**

- Light automation
- Management of shutters and automations
- Scenario activation





- Temperature control
- Air conditioning
- Load management
- Consumption display



TEMPERATURE PROBE

With display



### Produced energy measurement



### Energy consumption measurement



### SUPERVISION AND MONITORING

MyHOME provides supervision and monitoring of the integrated functions in the home in total safety and discretion. Control can be remote and local. Remote control is through a PC, hand held computer, telephone or mobile phone, using the Internet connection and the potentialities of the Web platform. Local using a simple control,

or an advanced device like the MyHOME\_SCREEN 10 touch panel or a tablet with the MyHome Legrand application installed, which can be downloaded free of charge.

### Remote control



### Local control



MyHOME\_SCREEN 10"



**TABLET** 

With MyHome BTicino application.



"Nomadic" working practices and the constant desire to optimize productivity are influencing the way in which office buil