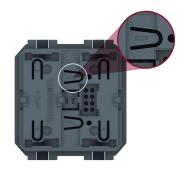

#### Double teeth claw system

- 1 More effective gripand better tear resistance2 Completely protected clawsat the neutral position, to avoiddamage to the wires and injuries ofthe hand during installation
- 3 Fast and automatic return to the neutral position