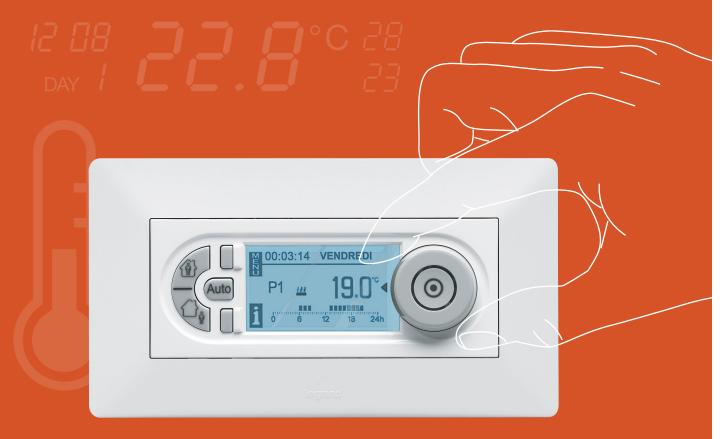

## Comfort in every situation

Comfort and elegance to control domestic heating

With Valena control devices, you can satisfy all the comfort needs of a modern flat or house.

### PROGRAMMABLE THERMOSTAT

Weekly programming. Permanent display of the current program.

### MANAGEMENT OF HEATING

Complete offer adapted to every kind of heating system using the same designs as all other wiring devices.

ELECTRONIC ROOM THERMOSTAT

To easily control the temperature in every single room.