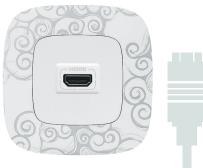

### **HDMI CONNECTOR**

To manage readers and electronic devices such as DVDs, digital cameras and MP3 readers.

MyHOME DIGITAL THERMOSTAT

MyHOME 8-KEY CONTROL