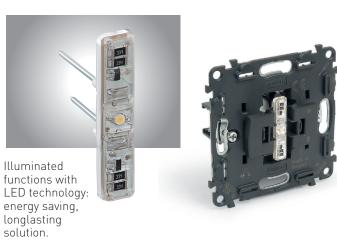

#### PLUG-IN LED FOR LUMINOUS FUNCTIONS

Led technology ensures high reliability, long life and energy saving

#### **VALENA LIFE**

Illuminated and indicator functions with elegant light blue color.