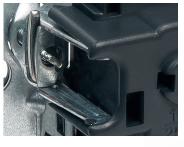

#### Double teeth claw system

- 1 More effective gripand better tear resistance2 Completely protected clawsat the neutral position, to avoiddamage to the wires and injuries ofthe hand during installation
- 3 Fast and automatic return to the neutral position