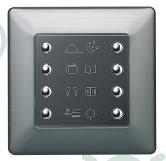

### The right atmosphere, in one move

Thanks to the new MyHOME device control with 8 keys (customisable) and digital thermostat installed at the side of the bed, you can recreate the desired atmosphere with a single touch, adjusting the light, temperature and shutter.