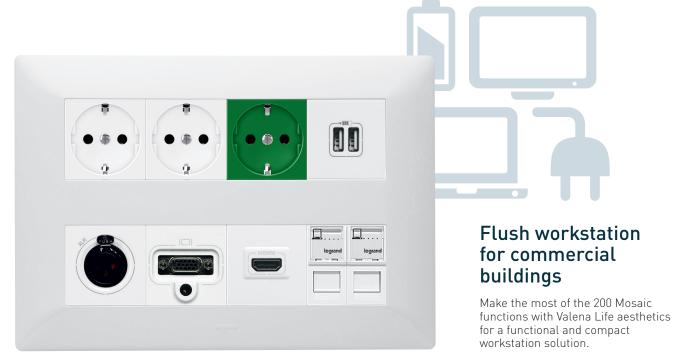

## Energy distribution

A very wide offer for new buildings and refurbishment

A complete catalogue of 2P+E socket outlets lets you solve all types of high quality domestic and commercial applications.

The socket outlet range features

- automatic terminals: safe and time saving.
- shutters on the mechanism

charge mobile phones, smartphones, tablets and similar devices.

#### 2P+E /USB MIXED SOCKET: SAVE SPACE

Replace a traditional socket by a combination of a 2P+E/USB mixed socket without changing the flush mounting box and the cabling.