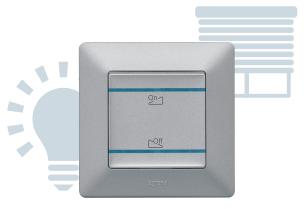

### **MANAGEMENT OF SHUTTERS**

Moves blinds in a practical and effortless way, thanks to its user-friendly ergonomy with intuitive up, down and stop positions.

**ROLLER BLINDS** 

ROLLER BLINDS RADIO SWITCH