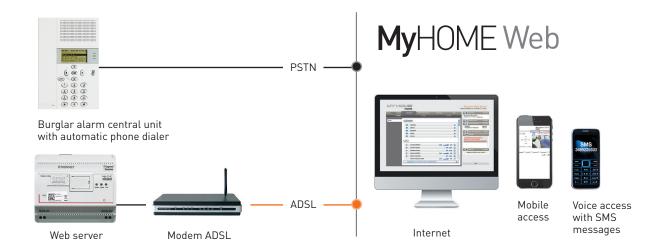

### SUPERVISION AND MONITORING

MyHOME provides supervision and monitoring of the integrated functions in the home in total safety and discretion. Control can be remote and local. Remote control is through a PC, hand held computer, telephone or mobile phone, using the Internet connection and the potentialities of the Web platform. Local using a simple control,

or an advanced device like the MyHOME\_SCREEN 10 touch panel or a tablet with the MyHome Legrand application installed, which can be downloaded free of charge.

### Remote control

### Local control

MyHOME\_SCREEN 10"

**TABLET** 

With MyHome BTicino application.

"Nomadic" working practices and the constant desire to optimize productivity are influencing the way in which office buildings are designed.