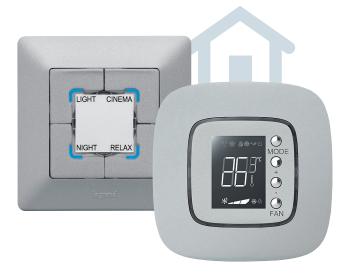

### Automation system

The Valena offer includes devices which conform to the KNX international standard, which is the most widely used technology for the intelligent management of buildings.

### MAIN APPLICATIONS:

- Lighting control
- Shutter/slat controls

### **CONTROL KNX**

With aesthetic lighting.

 $<sup>\</sup>ensuremath{^{*}}$  This function is available only in Valena Life design.