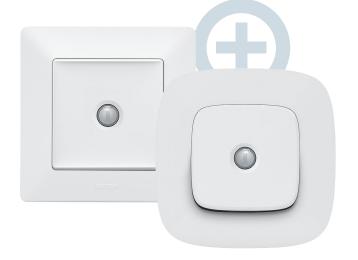

# The mechanism two different designs

Valena IN'MATIC-

The new Valena Life/Allure range is equipped with the brand new In'Matic mechanism. Valena In'Matic is the result of many years of studies, listening to market demands and true installation tests to make installation and maintenance easier. optimise the electric performance and improve installation comfort.

Valena Life

Valena Allure

square within a square rationalism