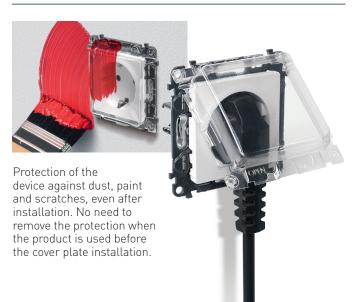

### **IP44 PROTECTION\***

A complete weatherproof range whenever an IP 44 protection index is required.

IP44 PLATE
To make all the
In matic mechanisms IP44.

<sup>\*</sup> All the function belonging to the Technical Alarm and IP44 protection range are available only in Valena Life design.