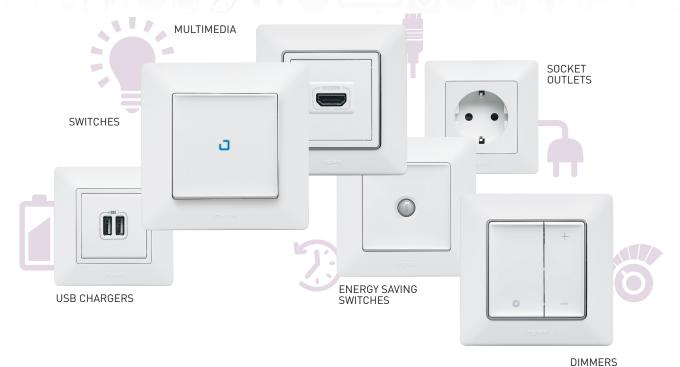

# Valena Life/Allure The perfect solution Wherever

The wide range of functions meets any expectation, and fits with elegance and simplicity in any room of the residential and tertiary sectors.

More than 150 functions available in the 2 designs to fit with elegance and simplicity everywhere.