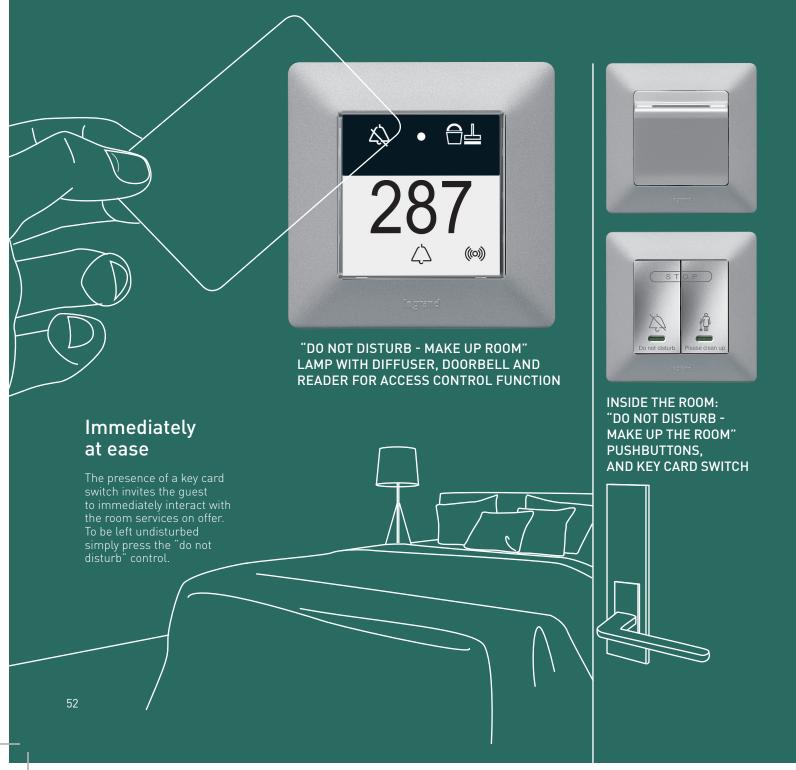

### Hotel room management

A complete offer for a state of the art electric system in the hotel room as well

The Legrand Hotel range has been designed for a pleasant hotel stay, making guests feel as if they were in their own homes.

### The right atmosphere, in one move

Thanks to the new MyHOME device control with 8 keys (customisable) and digital thermostat installed at the side of the bed, you can recreate the desired atmosphere with a single touch, adjusting the light, temperature and shutter.

### Supervision software

To control the status of the rooms with the corresponding notifications, and manage the available functions. It also performs functions connected with programming the keycards.

- 2 TYPES OF SOFTWARE AVAILABLE:
- Management of up to 20 rooms or common areas
- Management of over 20 rooms or common areas