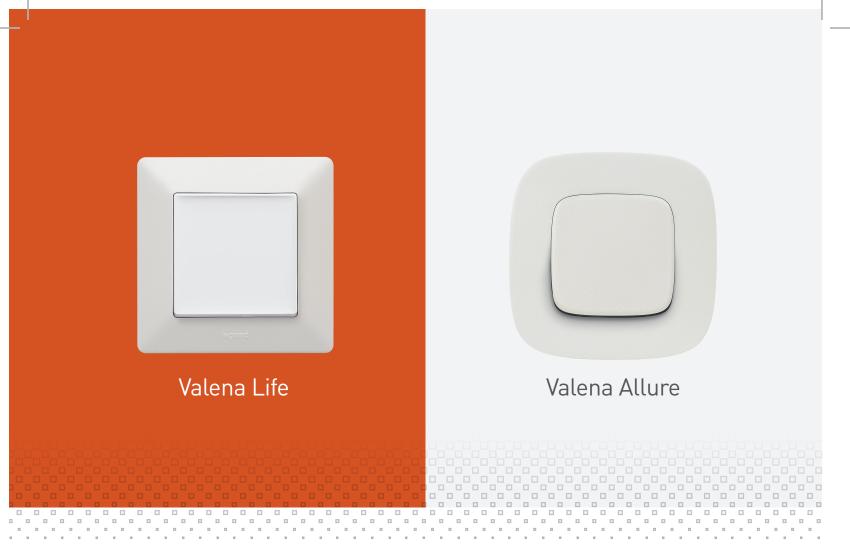

# The mechanism two different designs

Valena IN'MATIC-

The new Valena Life/Allure range is equipped with the brand new In'Matic mechanism. Valena In'Matic is the result of many years of studies, listening to market demands and true installation tests to make installation and maintenance easier. optimise the electric performance and improve installation comfort.

Valena Life

Valena Allure

square within a square rationalism