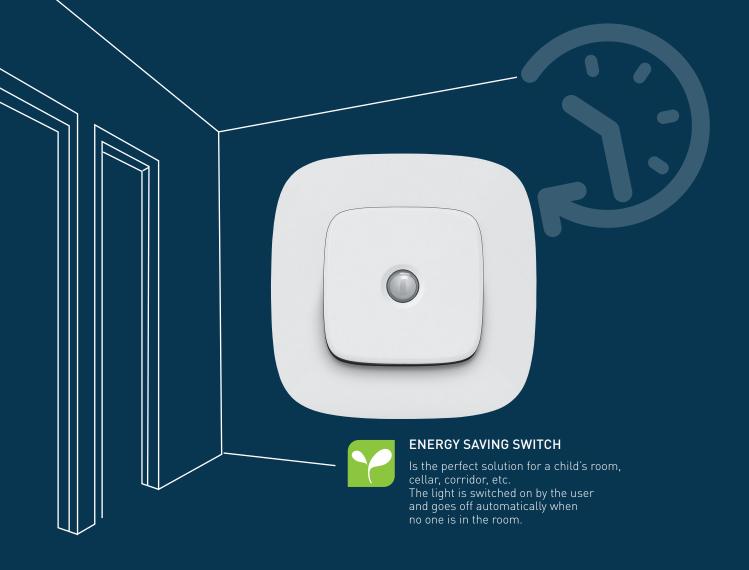

#### MOTION SENSOR

To manage lighting without waste.

#### SKIRTING LIGHT WITH MOTION SENSOR

Light up the path authomatically when somebody is passing.