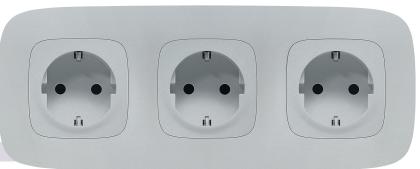

#### PREWIRED DOUBLE AND TRIPLE SOCKETS

Only one socket outlet to cable.

#### DOUBLE SOCKET OUTLETS

Fits in one single standard box, saving time and space.