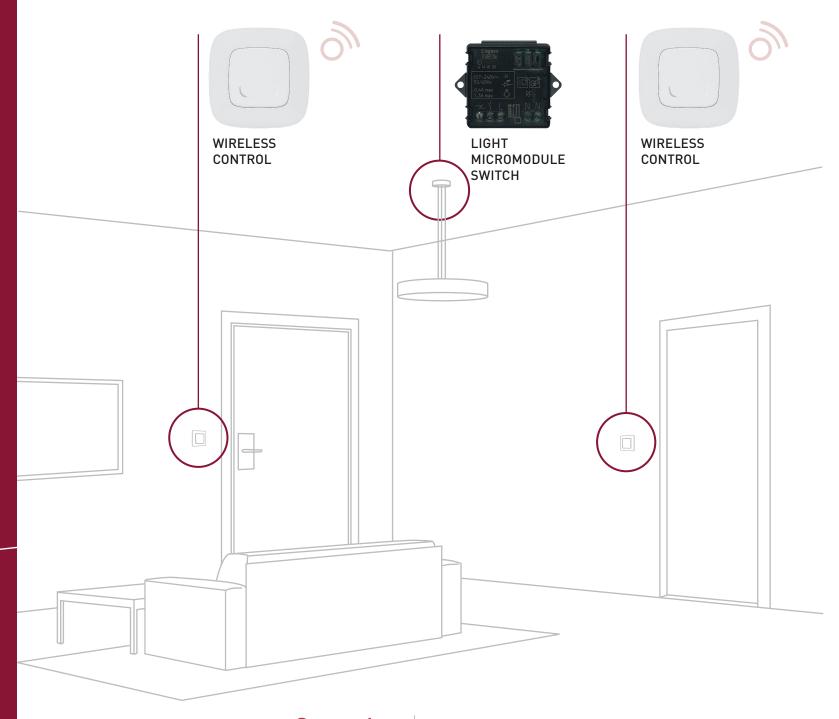

### Creation of a two-way switch

The lighting system can also be made without flush mounted actuators.
This is made possible by the use of a special small micromodule switch, which may be easily installed inside the light fitting cup. The switch is managed using wireless radio control installed anywhere inside the room, depending on the user's needs.