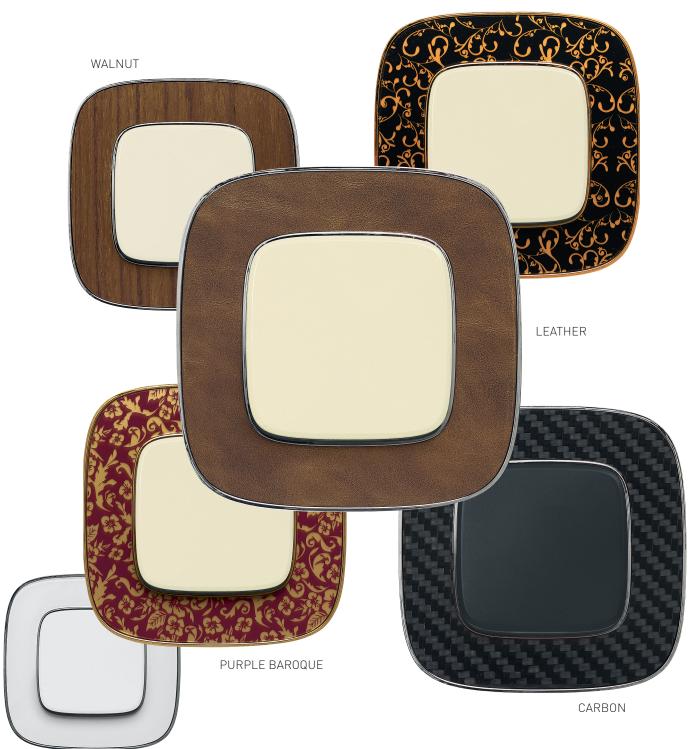

# Genuinely elegant

A sight for sore eyes – finishes that blend the delicacy of the chrome or golden surround with noble and refined materials for an unparalelled experience

Chrome

metal ring

Golden

metal ring

WHITE MIRROR

# Outstandingly unique

A range of sumptous real materials and unexpected inlaid adornments for outstanding personalities and extravagant interiors

#### **L**legrand

PALACE MARBLE