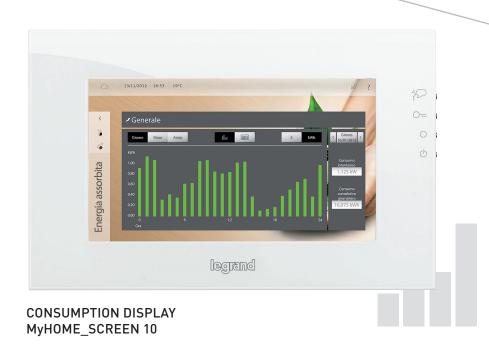

### MyHOME\_SCREEN10

Thanks to the 10" 16/9 touch screen, users can manage and control the electric system, the multimedia functions (photos, audio, video), and the Internet connection.

### Produced energy measurement

### Energy consumption measurement

### SUPERVISION AND MONITORING

MyHOME provides supervision and monitoring of the integrated functions in the home in total safety and discretion. Control can be remote and local. Remote control is through a PC, hand held computer, telephone or mobile phone, using the Internet connection and the potentialities of the Web platform. Local using a simple control,

or an advanced device like the MyHOME\_SCREEN 10 touch panel or a tablet with the MyHome Legrand application installed, which can be downloaded free of charge.