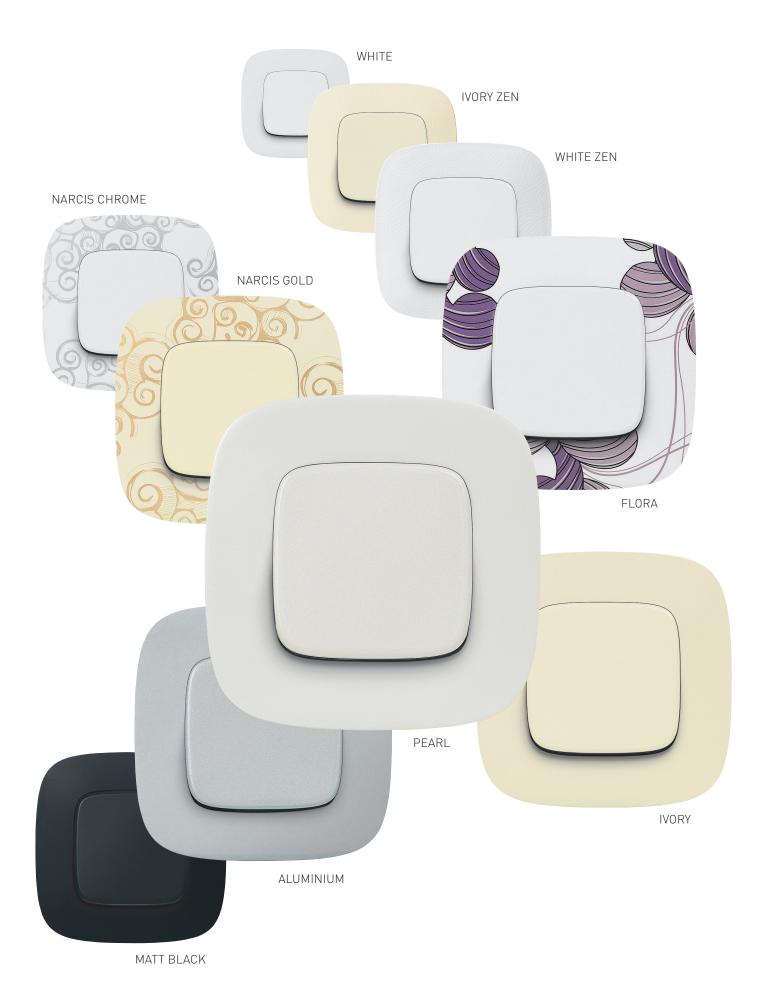

### Timelessly Classic

Simple. Subtle. Finishes that will blend in seamlessly in any environment

WHITE

### Boldly Expressive

Creative prints and vibrant colours add another dimension to every ambience

LINK

### Truly Contemporary

A modern and refined collection that expertly blends the natural with the industrial, from bold to understated – and everything in between

COPPER STYLE

## Tasteful classic

The exquisiteness of the round shapes magnified not only by classic and contemporary colours but also by graceful prints

# Genuinely elegant

A sight for sore eyes – finishes that blend the delicacy of the chrome or golden surround with noble and refined materials for an unparalelled experience

Chrome

metal ring

Golden

metal ring

# Outstandingly unique

A range of sumptous real materials and unexpected inlaid adornments for outstanding personalities and extravagant interiors