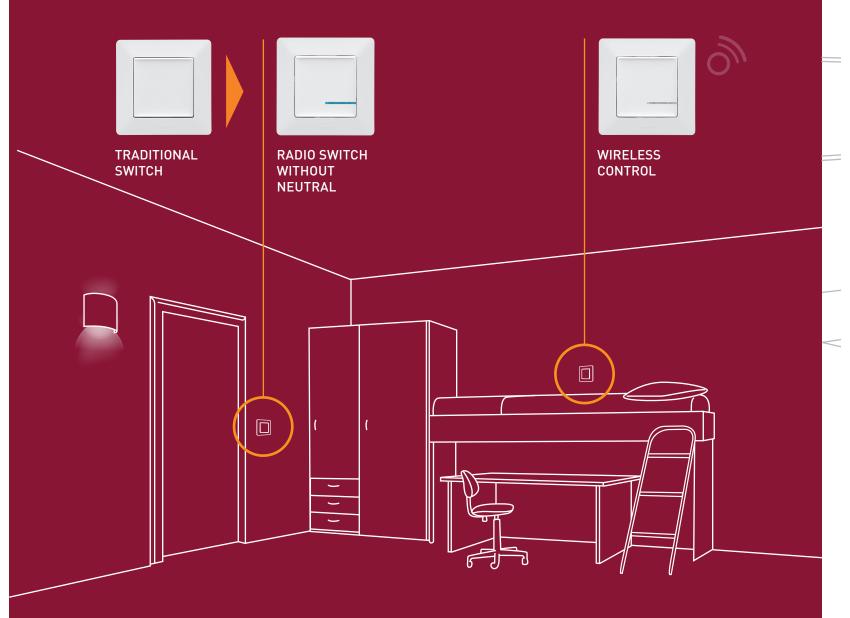

# Radio Controls: Application Addition Addition

Addition of a second light control point

The traditional switch connected to the lamp is replaced by a radio switch without neutral. The radio switch is managed using an ON/OFF radio wireless control installed near the bed.