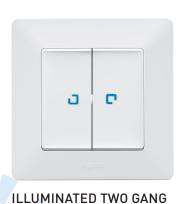

#### **VALENA LIFE**

Illuminated and indicator functions with elegant light blue color.