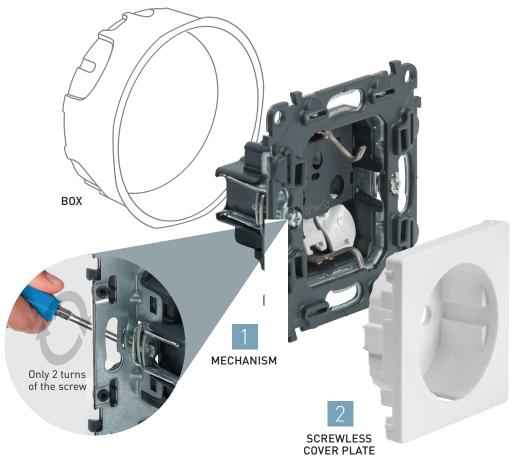

#### INSTALLATION PROCEDURE

- Fix the device into the box
- Clip the screwless cover plate into the mechanism (screwdriver not needed)
- Complete the work by clipping the plate. The screwless cover plate guides you in this process