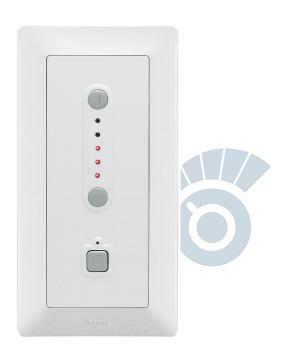

# Radio Controls: Application Addition Addition

Addition of a second light control point

The traditional switch connected to the lamp is replaced by a radio switch without neutral. The radio switch is managed using an ON/OFF radio wireless control installed near the bed.

### Creation of a two-way switch

The lighting system can also be made without flush mounted actuators.
This is made possible by the use of a special small micromodule switch, which may be easily installed inside the light fitting cup. The switch is managed using wireless radio control installed anywhere inside the room, depending on the user's needs.