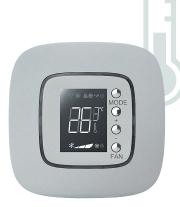

### PROGRAMMABLE THERMOSTAT

Weekly programming. Permanent display of the current program.

### MANAGEMENT OF HEATING

Complete offer adapted to every kind of heating system using the same designs as all other wiring devices.

ELECTRONIC ROOM THERMOSTAT

To easily control the temperature in every single room.

### The right atmosphere, in one move

Thanks to the new MyHOME device control with 8 keys (customisable) and digital thermostat installed at the side of the bed, you can recreate the desired atmosphere with a single touch, adjusting the light, temperature and shutter.