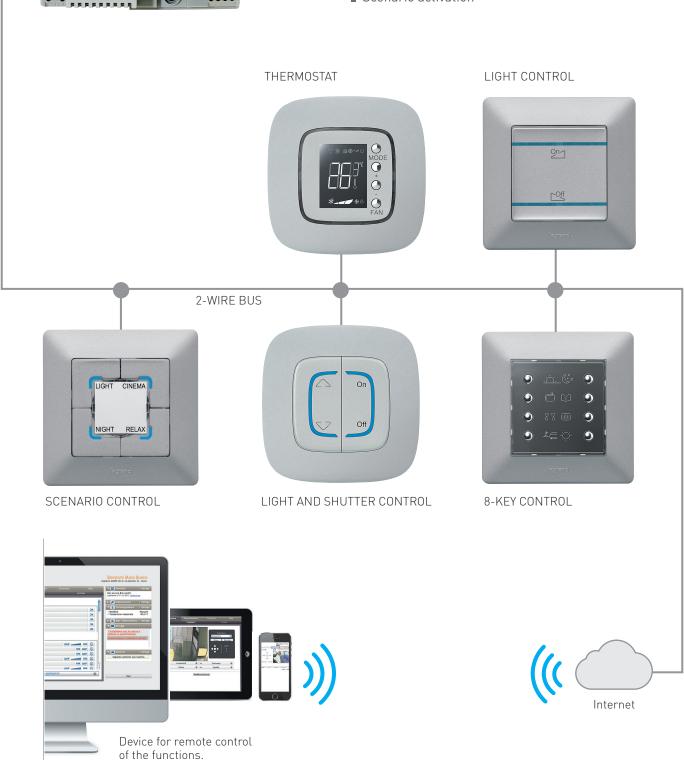

### Automation system

The Valena offer includes devices which conform to the KNX international standard, which is the most widely used technology for the intelligent management of buildings.

### MAIN APPLICATIONS:

- Lighting control
- Shutter/slat controls

### **CONTROL KNX**

With aesthetic lighting.

 $<sup>\</sup>ensuremath{^{*}}$  This function is available only in Valena Life design.

### **HDMI CONNECTOR**

To manage readers and electronic devices such as DVDs, digital cameras and MP3 readers.

MyHOME DIGITAL THERMOSTAT

MyHOME 8-KEY CONTROL

### The right atmosphere, in one move

Thanks to the new MyHOME device control with 8 keys (customisable) and digital thermostat installed at the side of the bed, you can recreate the desired atmosphere with a single touch, adjusting the light, temperature and shutter.