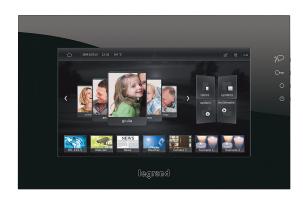

### MyHOME\_SCREEN10

Thanks to the 10" 16/9 touch screen, users can manage and control the electric system, the multimedia functions (photos, audio, video), and the Internet connection.