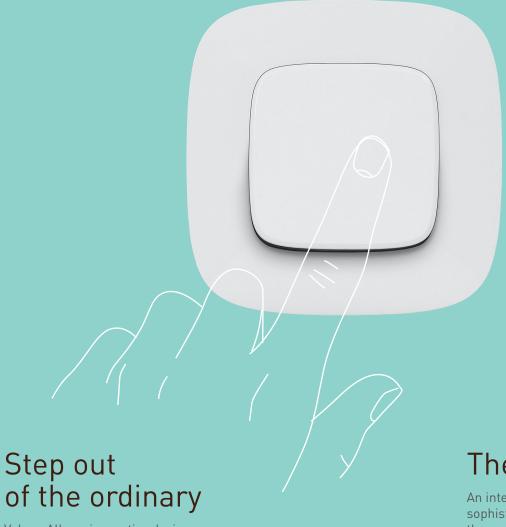

#### The importance of details

Valena Life renews itself maintaining its sophisticated style and multiplying innovative solutions.

"The subtle curves of the switch and the delicacy of the lines give lightness to the product. Valena Life's identity lies, above all, in its details."

Florent Glenisson, designer of the Valena Life / Allure range, Legrand Group.

Lightness at the service of your touch

The modern concave rocker

The back gives the impression that the product is floating on the wall.