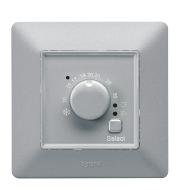

### MANAGEMENT OF HEATING

Complete offer adapted to every kind of heating system using the same designs as all other wiring devices.

ELECTRONIC ROOM THERMOSTAT

To easily control the temperature in every single room.

FLOOR HEATIN THERMOSTAT

To control the floor's temperature.