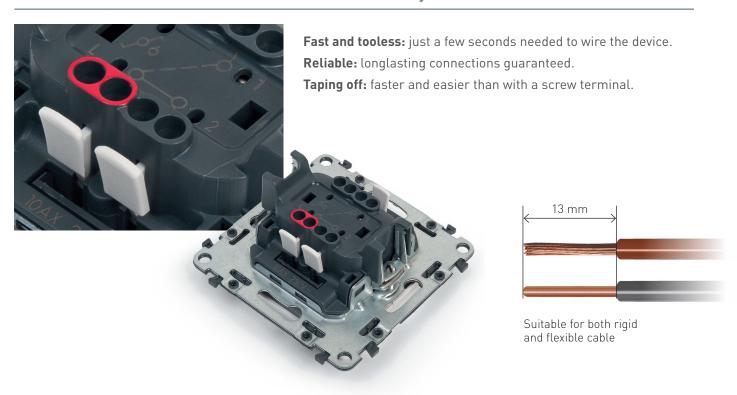

### **IN'MATIC**: better performance and maximum quality for sockets and controls

#### Automatic terminals with coloured cable entry