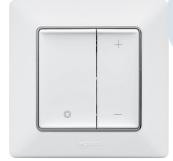

#### **PUSH DIMMER**

2-wire universal dimmer to control and adjust all types of load, LED and CFL included.

#### 1000W DIMMER\* WITH 5 STATUS LED

Can be associated with push-buttons. Memorises previous light level used.