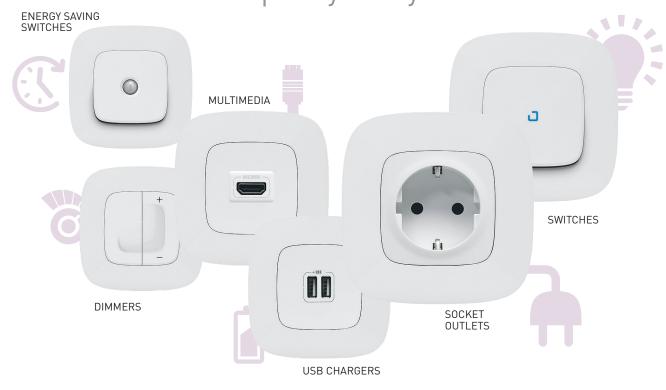

# Valena Life/Allure The perfect solution Wherever

The wide range of functions meets any expectation, and fits with elegance and simplicity in any room of the residential and tertiary sectors.

More than 150 functions available in the 2 designs to fit with elegance and simplicity everywhere.