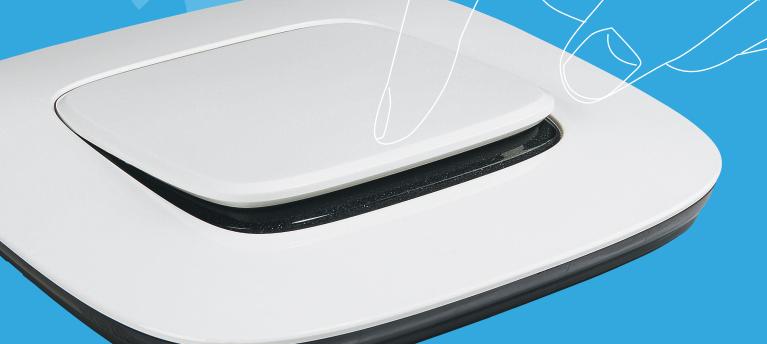

# Simple and Faster

The careful design of each component allows the installer to rely on a quick assembly, smoothly and reliable over time.

3 PLATE

#### INSTALLATION PROCEDURE

- Fix the device into the box
- Clip the screwless cover plate into the mechanism (screwdriver not needed)
- Complete the work by clipping the plate. The screwless cover plate guides you in this process