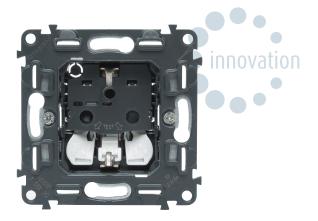

# Valena IN'IMATIC Safe Reliable Robust

#### PROTECTED CONTACTS IP2X MECHANISM

No finger contacts with live parts during installation

#### BIGGER RELEASE BUTTONS

More comfort for your fingers

METAL SUPPORT FRAME COVERED BY PLASTIC LAYER

Protection against electrical shock and injuries

innovation

#### SHUTTER FOR CHILD PROTECTION

Embedded in the mechanism

#### **TEST POINTS**

Free access without removing the device from the box

Detail from one-way switch