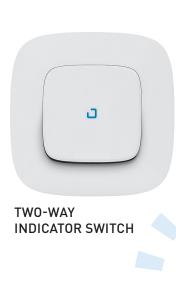

## Switches

A complete offer for residential and commercial applications

A broad range of solutions to meet all your customer needs.

**PULL CORD CHANGEOVER** 

**PUSH-BUTTON** 

TWO-WAY SWITCH

**New multifunction** commands: only one device for five functions

Two-way switch Two gang two-way switch Changeover push-button Two gang changeover push-button Two-way switch / changeover push-button.