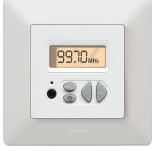

### **SOUND DIFFUSION SYSTEM**

From the 'one-room' solution, to the multi-area complete solution.

Tuner or

Tuner with display.

### PROGRAMMABLE THERMOSTAT

Weekly programming. Permanent display of the current program.