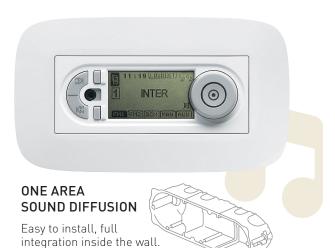

### **SOUND DIFFUSION SYSTEM**

From the 'one-room' solution, to the multi-area complete solution.

Tuner or

Tuner with display.

### MULTI AREA SOUND DIFFUSION

The right music in each room.
One local control
+ display by room
Intercom possibility.