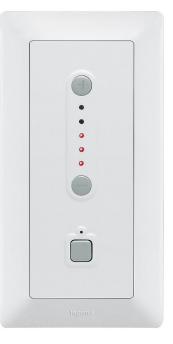

#### 1000W DIMMER\* WITH 5 STATUS LED

Can be associated with push-buttons. Memorises previous light level used.

### 1000W DIMMER\*

For commercial buildings, with 5 status LED.