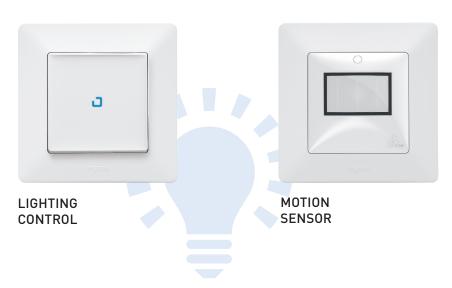

# Lighting Controls

A complete range for every kind of lamp

Different solutions for your comfort, safety and energy saving.

#### MOTION SENSOR

To manage lighting without waste.