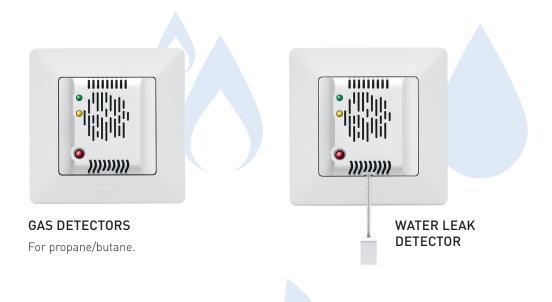

### Waterproofness and safety

Valena makes your home safer and better protected

Flood and gas detectors and IP44 functions for perfect safety.

GAS DETECTORS\*

For methane

### **TECHNICAL ALARMS\***

Protection of the home against water and gas leaks with the same design as all other wiring devices.