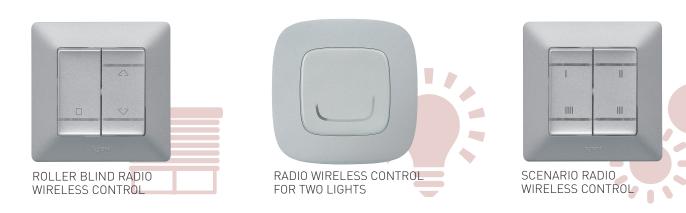

### Radio Controls

Light and shutter radio controls for simple and flexible electric wiring

Thanks to the radio transmission and the battery powering of controls, the devices easily integrate with the infrastructure of the traditional electric system, without the need for any additional wiring. The use of radio technology (mesh network) for the communication of devices makes it possible to use the solutions in large spaces with obstacles and partition walls.

### **MANAGEMENT OF SHUTTERS**

Moves blinds in a practical and effortless way, thanks to its user-friendly ergonomy with intuitive up, down and stop positions.

**ROLLER BLINDS** 

ROLLER BLINDS RADIO SWITCH