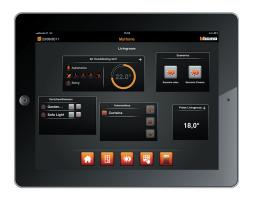

or an advanced device like the MyHOME\_SCREEN 10 touch panel or a tablet with the MyHome Legrand application installed, which can be downloaded free of charge.

### Local control

MyHOME\_SCREEN 10"

**TABLET** 

With MyHome BTicino application.

"Nomadic" working practices and the constant desire to optimize productivity are influencing the way in which office buildings are designed.