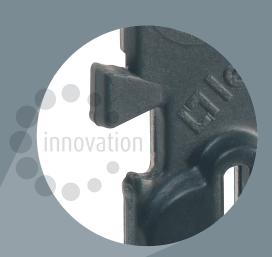

# The mechanism two different designs

Valena IN'MATIC-

The new Valena Life/Allure range is equipped with the brand new In'Matic mechanism. Valena In'Matic is the result of many years of studies, listening to market demands and true installation tests to make installation and maintenance easier. optimise the electric performance and improve installation comfort.

#### Double teeth claw system

- 1 More effective gripand better tear resistance2 Completely protected clawsat the neutral position, to avoiddamage to the wires and injuries ofthe hand during installation
- 3 Fast and automatic return to the neutral position