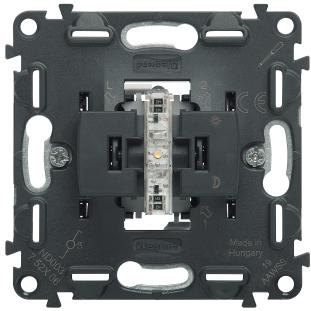

# The mechanism two different designs

Valena IN'MATIC-

The new Valena Life/Allure range is equipped with the brand new In'Matic mechanism. Valena In'Matic is the result of many years of studies, listening to market demands and true installation tests to make installation and maintenance easier. optimise the electric performance and improve installation comfort.

# Valena IN'IMATIC Safe Reliable Robust

#### PROTECTED CONTACTS IP2X MECHANISM

No finger contacts with live parts during installation

#### BIGGER RELEASE BUTTONS

More comfort for your fingers

METAL SUPPORT FRAME COVERED BY PLASTIC LAYER

Protection against electrical shock and injuries

innovation

#### SHUTTER FOR CHILD PROTECTION

Embedded in the mechanism

#### **TEST POINTS**

Free access without removing the device from the box

Detail from one-way switch

#### Double teeth claw system

- 1 More effective gripand better tear resistance2 Completely protected clawsat the neutral position, to avoiddamage to the wires and injuries ofthe hand during installation
- 3 Fast and automatic return to the neutral position