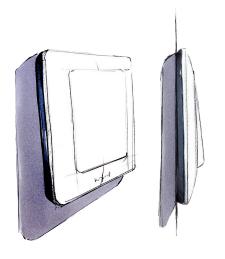

# The mechanism two different designs

Valena IN'MATIC-

The new Valena Life/Allure range is equipped with the brand new In'Matic mechanism. Valena In'Matic is the result of many years of studies, listening to market demands and true installation tests to make installation and maintenance easier. optimise the electric performance and improve installation comfort.

Valena Life

Valena Allure

square within a square rationalism