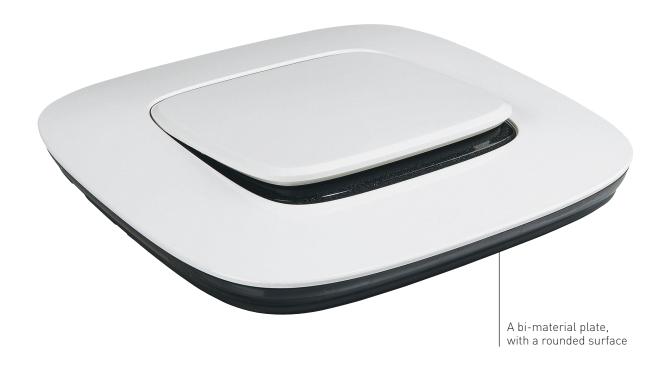

# The mechanism two different designs

Valena IN'MATIC-

The new Valena Life/Allure range is equipped with the brand new In'Matic mechanism. Valena In'Matic is the result of many years of studies, listening to market demands and true installation tests to make installation and maintenance easier. optimise the electric performance and improve installation comfort.