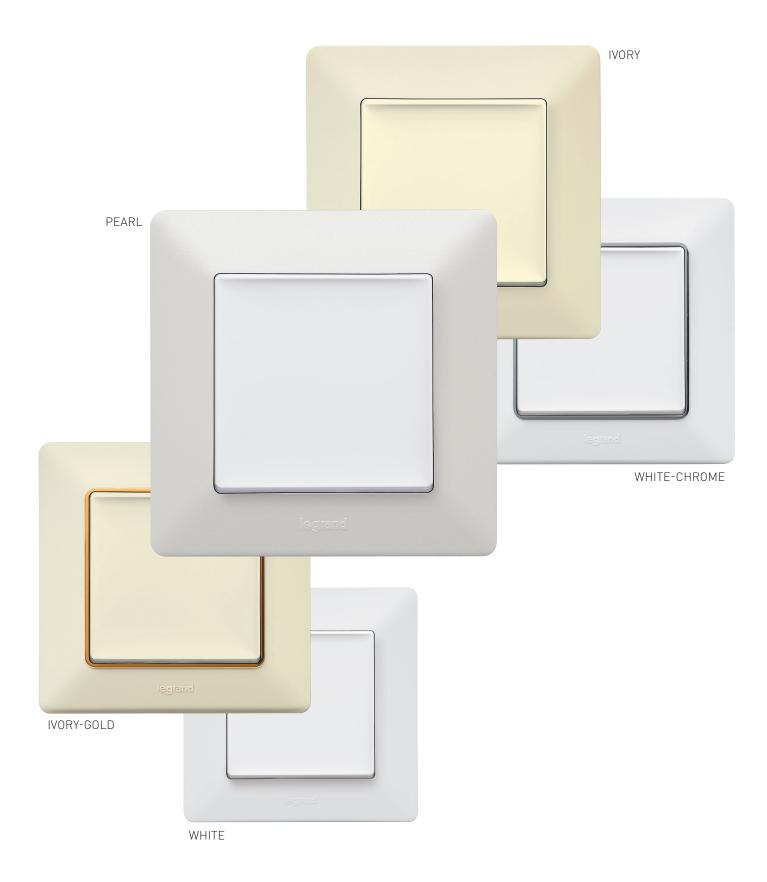

### Timelessly Classic

Simple. Subtle. Finishes that will blend in seamlessly in any environment

WHITE

#### **L**legrand