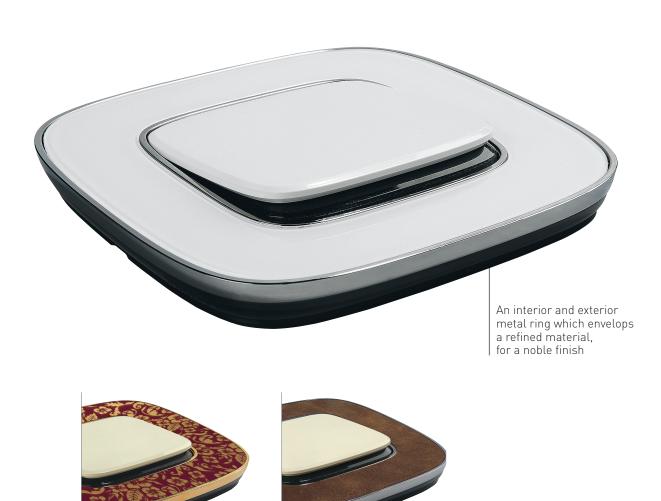

# Genuinely elegant

A sight for sore eyes – finishes that blend the delicacy of the chrome or golden surround with noble and refined materials for an unparalelled experience

Chrome

metal ring

Golden

metal ring

WHITE MIRROR