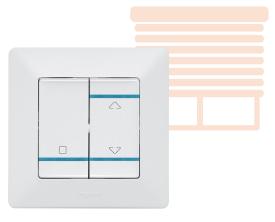

### **MANAGEMENT OF SHUTTERS**

Moves blinds in a practical and effortless way, thanks to its user-friendly ergonomy with intuitive up, down and stop positions.

**ROLLER BLINDS** 

ROLLER BLINDS RADIO SWITCH