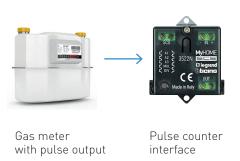

as KNX and DALI. Using the appropriate interface, and the TCP/ IP protocol, MyHOME is capable of managing and supervising the home also remotely, using a fixed telephone line, a mobile phone, or an internet connection.



### MyHOME\_SCREEN10

Thanks to the 10" 16/9 touch screen, users can manage and control the electric system, the multimedia functions (photos, audio, video), and the Internet connection.

# POWER SUPPLY September 19912 A September 19912 A September 1991 A Septemb

### **Functions**

### **COMFORT**

- Light automation
- Management of shutters and automations
- Scenario activation





- Temperature control
- Air conditioning
- Load management
- Consumption display



TEMPERATURE PROBE

With display



### Produced energy measurement



### Energy consumption measurement



### SUPERVISION AND MONITORING

MyHOME provides supervision and monitoring of the integrated functions in the home in total safety and discretion. Control can be remote and local. Remote control is through a PC, hand held computer, telephone or mobile phone, using the Internet connection and the potentialities of the Web platform. Local using a simple control,

or an advanced device like the MyHOME\_SCREEN 10 touch panel or a tablet with the MyHome Legrand application installed, which can be downloaded free of charge.

### Remote control



### Local control



MyHOME\_SCREEN 10"



**TABLET** 

With MyHome BTicino application.



"Nomadic" working practices and the constant desire to optimize productivity are influencing the way in which office buildings are designed.

An infrastructure