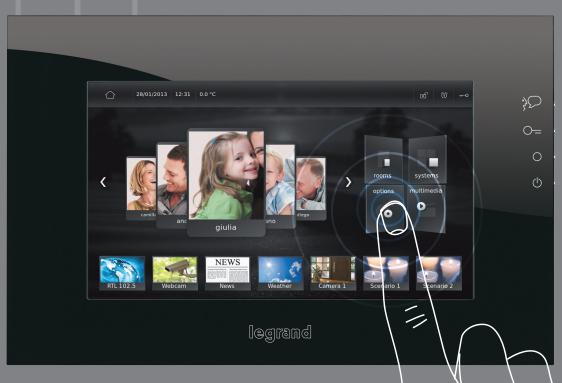

### MyHOME\_SCREEN10

Thanks to the 10" 16/9 touch screen, users can manage and control the electric system, the multimedia functions (photos, audio, video), and the Internet connection.

### SUPERVISION AND MONITORING

MyHOME provides supervision and monitoring of the integrated functions in the home in total safety and discretion. Control can be remote and local. Remote control is through a PC, hand held computer, telephone or mobile phone, using the Internet connection and the potentialities of the Web platform. Local using a simple control,

or an advanced device like the MyHOME\_SCREEN 10 touch panel or a tablet with the MyHome Legrand application installed, which can be downloaded free of charge.

### Remote control

### Local control

MyHOME\_SCREEN 10"

**TABLET** 

With MyHome BTicino application.

"Nomadic" working practices and the constant desire to optimize productivity are influencing the way in which office buildings are designed.