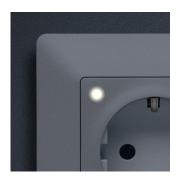

#### INDICATOR SOCKETS

All single 2P+E socket mechanisms can become indicator.

#### **VALENA LIFE**

Illuminated and indicator functions with elegant light blue color.