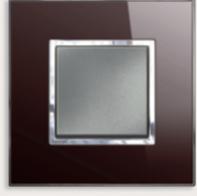

# REFLECTIVE METAL

Gold

Black

With a metal finish that looks like a mirror, this collection of wiring devices blends in perfectly to its surrounding. It gives the room an elegant yet discrete look and feel, only adding to your design, never taking focus away. With colours like Reflective Gold, Stainless Steel and Black, you will definitely be making a bold statement with this collection.