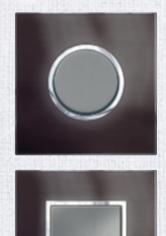

# REFLECTIVE METAL

Gold

Black

With a metal finish that looks like a mirror, this collection of wiring devices blends in perfectly to its surrounding. It gives the room an elegant yet discrete look and feel, only adding to your design, never taking focus away. With colours like Reflective Gold, Stainless Steel and Black, you will definitely be making a bold statement with this collection.