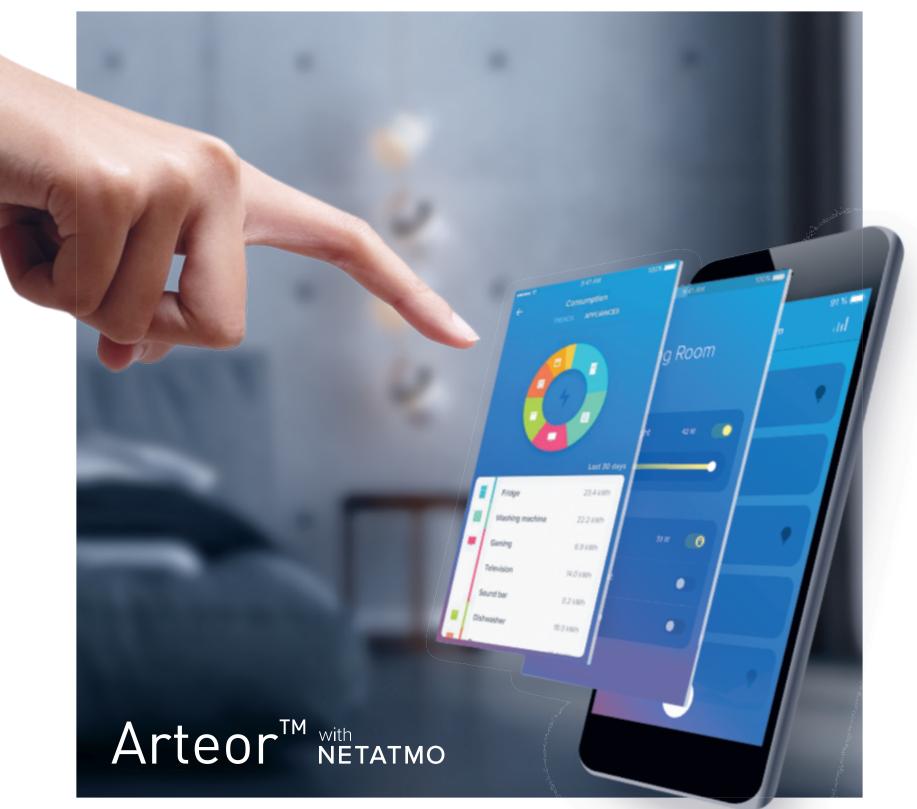

#### MYHOME\_UP APP

Get total control of your home with just one touch on your smartphone or tablet.

Put The Magic of IoT In Your Projects

Add a touch of smartness to your homes with Arteor with Netatmo. The solution that is made possible as a result of a collaboration between Legrand and Netatmo, a French industry-leading smart home brand. A modular WiFi enabled solution that lets you create a connected home by mixing and matching controls according to just what you need.

# CONNECT WITH YOUR HOME

Put the magic of IoT in your homes and in your hands. Arteor with Netatmo is a smart, modular (radio-based) system that lets you connect and control your home no matter where you are.

## STAY CONNECTED NO MATTER WHERE YOU ARE

Arteor with Netatmo not only gives you different convenient ways to manage your home, it also allows you to manage your home no matter where you are. Use the Home + Control App to remotely control your lights, rolling shutters and even home appliances from your smartphone and monitor your real-time and overall power consumption.