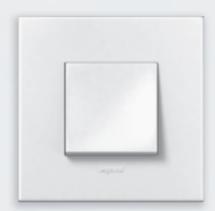

# NEUTRAL-FULL COLOUR

The timeless design of Arteor - Full Colour allows it to blend into its surrounding. Only adding a touch of style to the overall look and feel of the house, and not taking away any attention from the designers' masterpieces. Minimalist and sober, its carefully crafted design gives the designer's space an understated elegance that enhances the overall œuvre.

White

Soft Alu

Champagne

White

Soft Alu