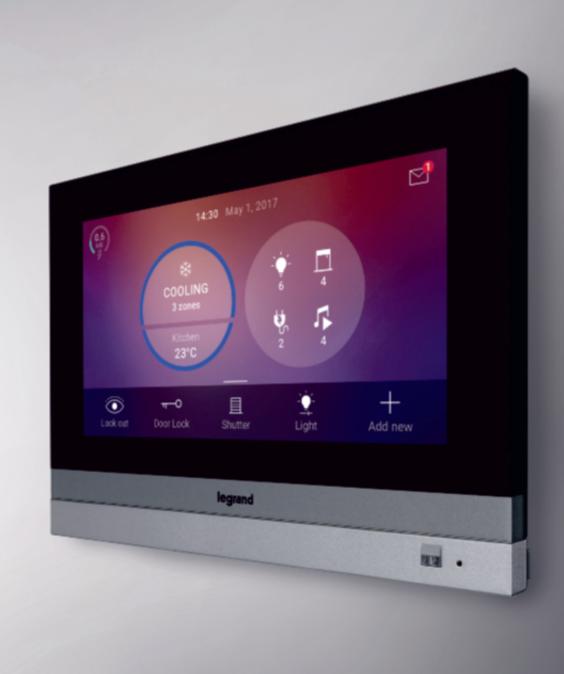

#### ARTEOR™ HOMETOUCH

# CONNECTED VIDEO DOOR ENTRY

Add a touch of security to your project with Arteor's HOMETOUCH. It's not just a control station for your home, it also doubles up as a security monitor. With MyHOME\_Up and HOMETOUCH, you can create a connected video door entry system. This gives your clients the option to monitor who's at their door. You can not only see who's at the door, you can also talk to the person and even open the door from the HOMETOUCH itself.

#### HOMETOUCH SCREEN

A central display that lets you control everything with just a touch.