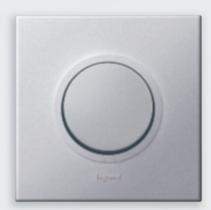

# BRUSHED METAL

This collection adds a touch of professionalism to any kitchen. Its brushed and neutral metal finish elevates the look and feel of its surrounding. With new colours like Pink Champagne and Black, you'll be equipped with the perfect ingredients for the perfect kitchen. After all, it is said that the kitchen is the heart of every home.