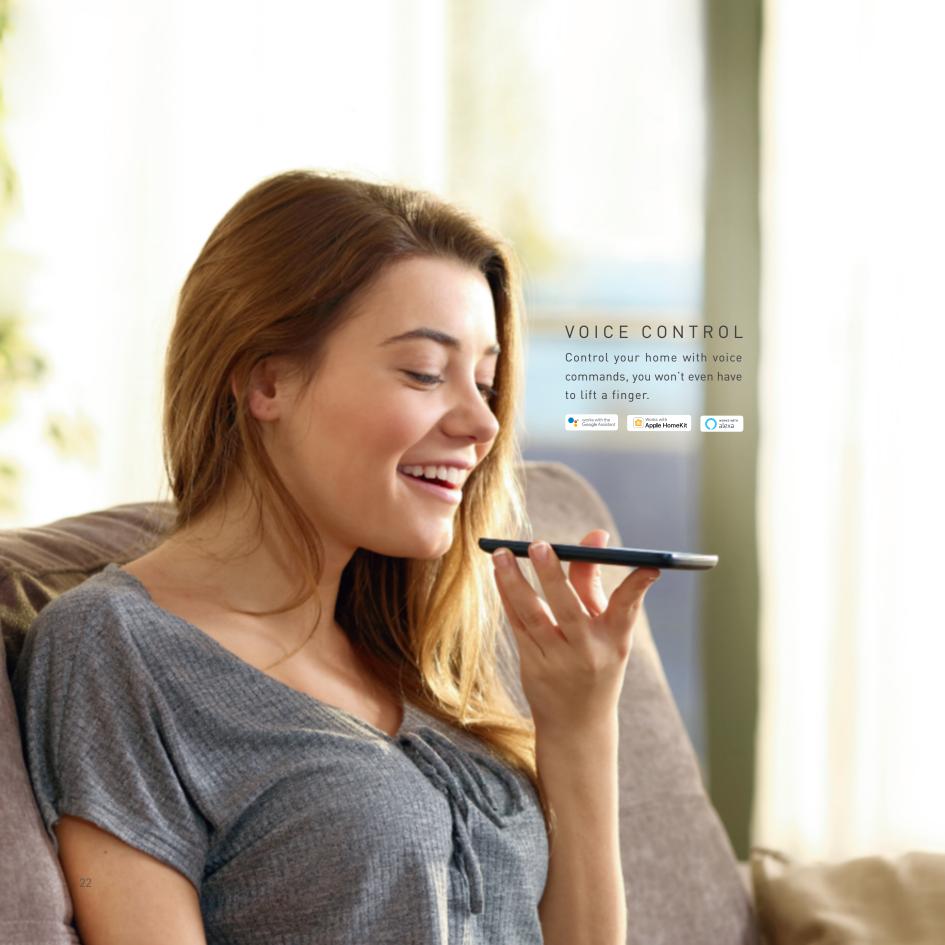

# TWO TYPES OF CONNECTED HOMES

Give your projects the touch of total control with Arteor Home Automation. With two different solutions to choose from, Arteor provides two points of entry. For a complete and fully customised connected home, there's Arteor and MyHOME\_Up. For those who want to try it out and add on functions gradually, there's Arteor with Netatmo. With these two options, you'll always have a choice of controls, whether it's controlling locally, on the dedicated apps or with your voice.

# TAKE CONTROL OF YOUR HOME

We meant it when we said that you should live life the way you want to. That's why Arteor with Netatmo comes with more than one way to control your connected home. We want to set you free and help you manage your home with ease. You'll always have a choice of control whether it's controlling it locally, on your smartphone or even on your voice command.