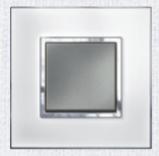

# NEUTRAL-FULL COLOUR

The timeless design of Arteor - Full Colour allows it to blend into its surrounding. Only adding a touch of style to the overall look and feel of the house, and not taking away any attention from the designers' masterpieces. Minimalist and sober, its carefully crafted design gives the designer's space an understated elegance that enhances the overall œuvre.

White

Soft Alu

Champagne

White

Soft Alu