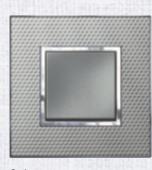

# BRUSHED METAL

This collection adds a touch of professionalism to any kitchen. Its brushed and neutral metal finish elevates the look and feel of its surrounding. With new colours like Pink Champagne and Black, you'll be equipped with the perfect ingredients for the perfect kitchen. After all, it is said that the kitchen is the heart of every home.

#### REFLECTIVE METAL

WOOD

SIGNATURE

Black

Stainless Steel

Grey Oak

Cube