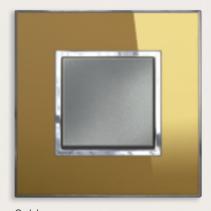

# REFLECTIVE METAL

Gold

Black

With a metal finish that looks like a mirror, this collection of wiring devices blends in perfectly to its surrounding. It gives the room an elegant yet discrete look and feel, only adding to your design, never taking focus away. With colours like Reflective Gold, Stainless Steel and Black, you will definitely be making a bold statement with this collection.