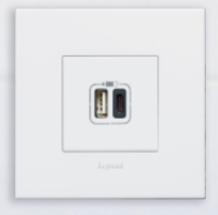

### STAY CONNECTED JUICE UP

Today, almost every electronic device that we have and love has a USB charger. The Arteor range offers different options for USB charging, from the popular USB A-Type to the latest C-Type connectivity. Forget about having an adaptor or even wasting one socket just to charge your USB device. And the best thing is the Arteor USB chargers support high speed charging.

1 gang socket outlet with USB A-Type charger

Modular USB A-Type and C-Type charger