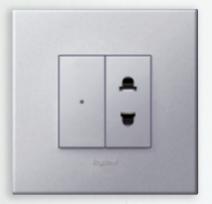

you have to do is to replace your existing switches and power outlets with this WiFi enabled radio solution.





#### ARTEOR METATMO

# MAKE YOUR HOME TRULY YOURS

Create your own sanctuary at home with this range of essentials. From saving energy to keeping your family safe, this humble range of products is all you need to make life that much easier.

Tailor make your own convenience by adding on your favorite brands and platforms. Whether you prefer the Google Assistant, Amazon Alexa or Apple Siri, you can customise your home to suit the lifestyle you love. Other brands and platforms include Somfy, Bubendorff, Netatmo and even IFTTT.



Home / Away wireless master switch



Gateway





Connected light switch



Curtain / roller blind wireless switch



Wake up / Sleep wireless switch



Connected power outlet



#### ARTEOR With NETATMO

# TAKE CONTROL OF YOUR HOME

We meant it when we said that you should live life the way you want to. That's why Arteor with Netatmo comes with more than one way to control your connected home. We want to set you free and help you manage your home with ease. You'll always have a choice of control whether it's controlling it locally, on your smartphone or even on your voice command.







## STAY CONNECTED NO MATTER WHERE YOU ARE

Arteor with Netatmo not only gives you different convenient ways to manage your home, it also allows you to manage your home no matter where you are. Use the Home + Control App to remotely control your lights, rolling shutters and even home appliances from your smartphone and monitor your real-time and overall