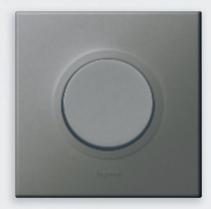

# REFLECTIVE METAL

Gold

Black

With a metal finish that looks like a mirror, this collection of wiring devices blends in perfectly to its surrounding. It gives the room an elegant yet discrete look and feel, only adding to your design, never taking focus away. With colours like Reflective Gold, Stainless Steel and Black, you will definitely be making a bold statement with this collection.