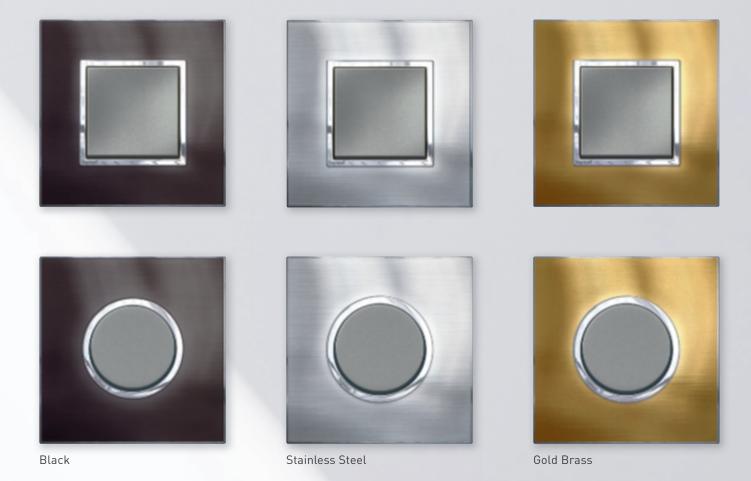

# REFLECTIVE METAL

Gold

Black

With a metal finish that looks like a mirror, this collection of wiring devices blends in perfectly to its surrounding. It gives the room an elegant yet discrete look and feel, only adding to your design, never taking focus away. With colours like Reflective Gold, Stainless Steel and Black, you will definitely be making a bold statement with this collection.