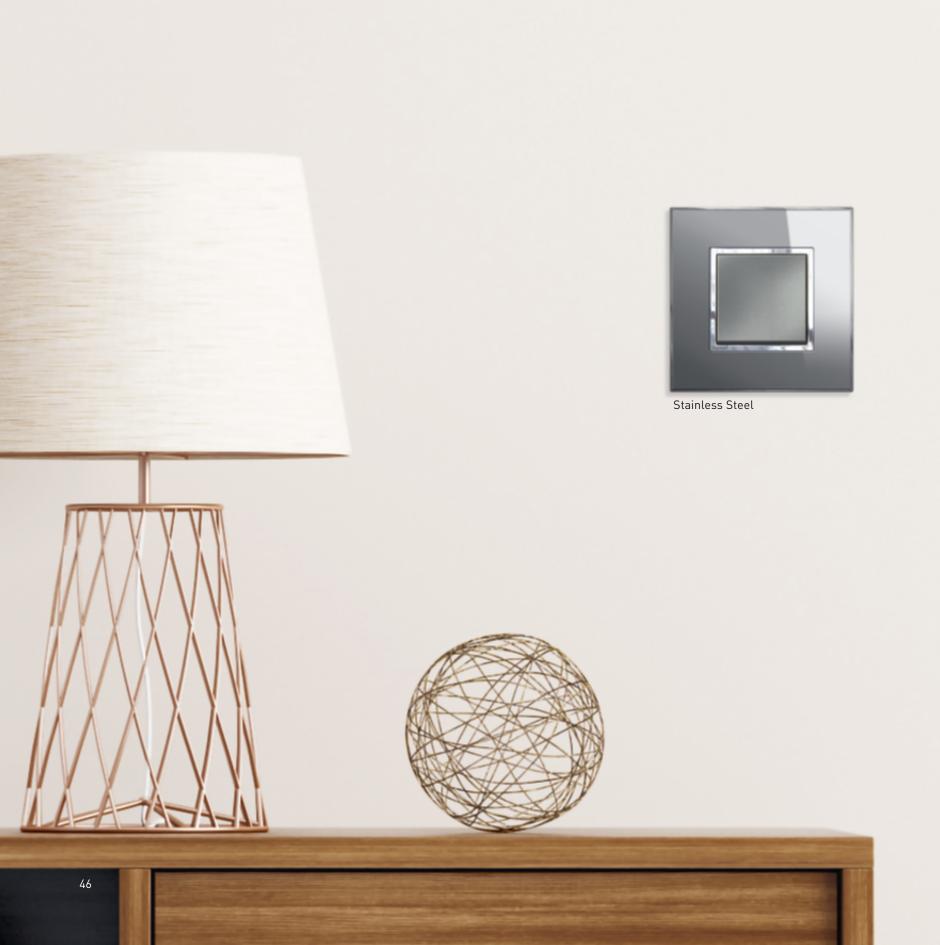

# REFLECTIVE METAL

Gold

Black

With a metal finish that looks like a mirror, this collection of wiring devices blends in perfectly to its surrounding. It gives the room an elegant yet discrete look and feel, only adding to your design, never taking focus away. With colours like Reflective Gold, Stainless Steel and Black, you will definitely be making a bold statement with this collection.