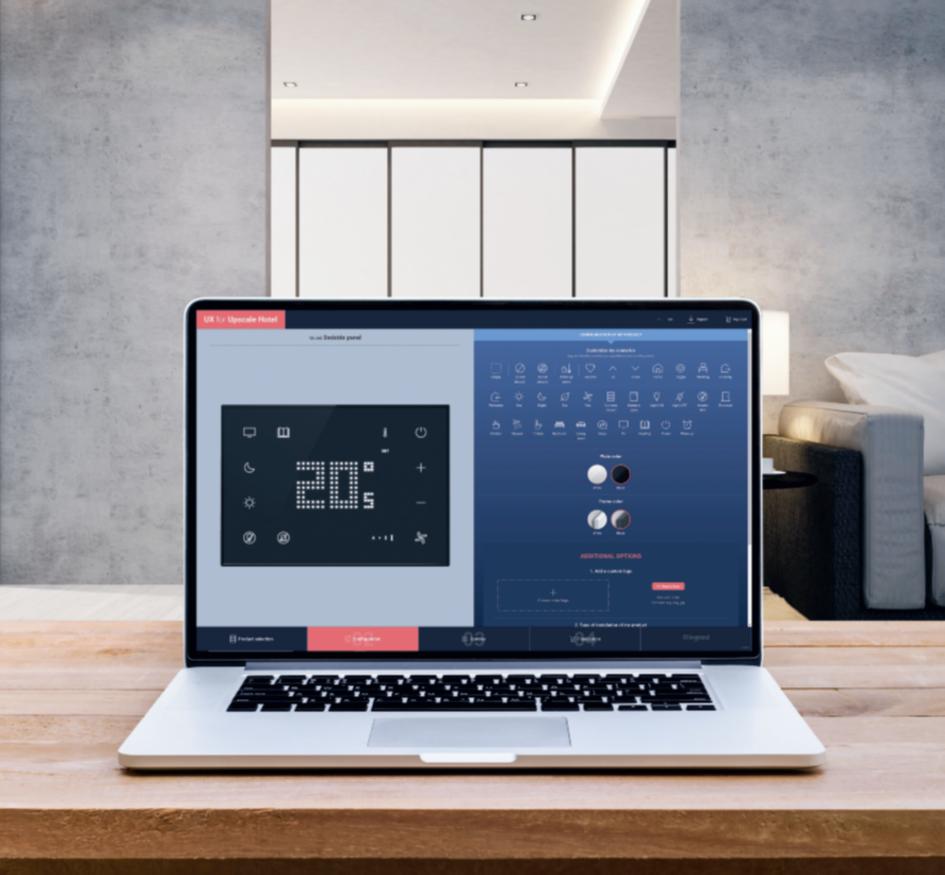

# UX FOR UPSCALE HOTELS

Give your guests the five-star treatment with UX for Upscale Hotels, Legrand's collection of touch controls for hotel rooms. It is specially designed to enhance your guests' comfort — from room entry to bedside controls, it's completed with monochrome designs and polished finishes. They are sleek and elegant, allowing it to fit right into any upscale hotel. The controls fit perfectly into the rest of the Arteor range with its simple and easy to use interfaces. Let us help you make your guests feel at ease and at home.

# CUSTOMISABLE AND ADAPTABLE

Create the perfect fit for your hotel and customise your guests' experiences. Create controls that you need from choice of frames and touch plate colours to the extensive range of functions and icons we offer. With our special configuration tool, the customisation process is easy and pain-free.

When we say it's highly customisable, we mean it. The UX for Upscale Hotel room controllers are 100% made-to-measure, you can even add a hotel logo, room number or icon names.

For more information about our Hotel offer, check out our dedicated Hotel brochure. Customise the UX for Upscale Hotel at https://www.uxforupscalehotel.legrand.com