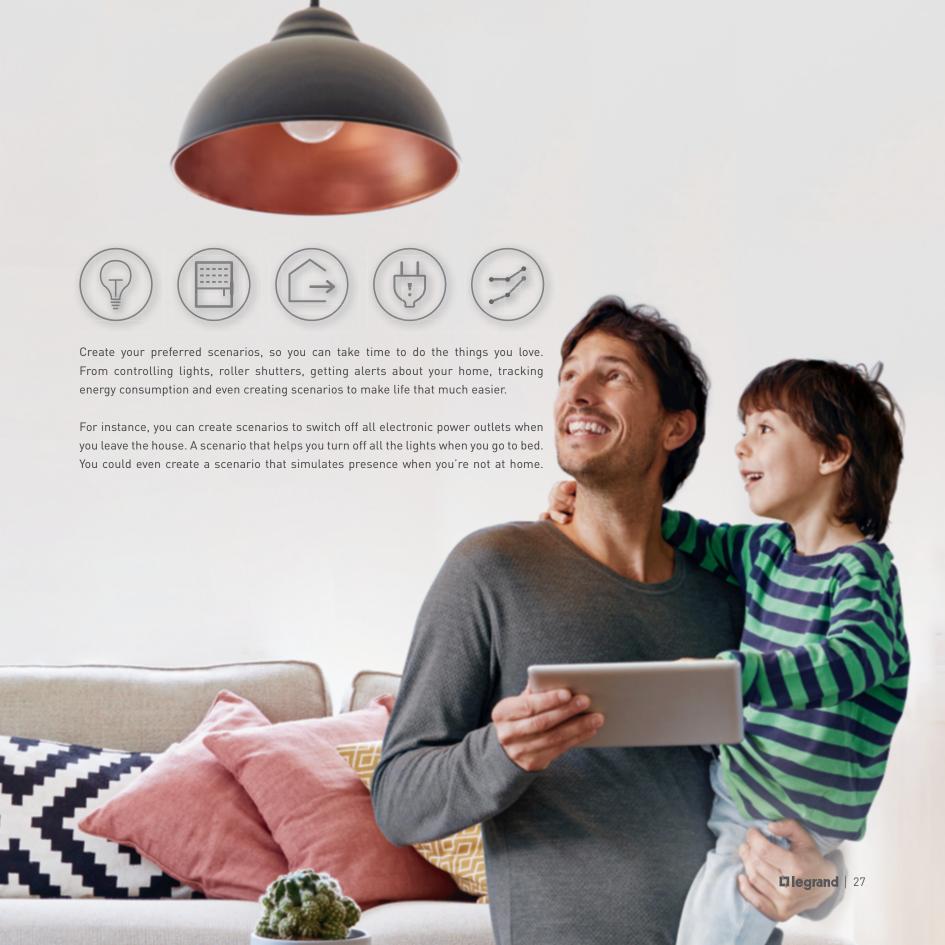

## SCENARIOS

Managing your home has never been this easy with the MyHOME\_Up App (free for download on the app stores). Control your living area with just a touch on your phone. From temperature, lights, shutters and even your favourite connected devices. You can even re-configure scenarios from your phone, no matter where you are.

Create as many scenarios as you need. From "Good Morning" all the way to "Good Night". MyHOME\_Up will adapt and fit right into your lifestyle. This time your imagination is your only limit.