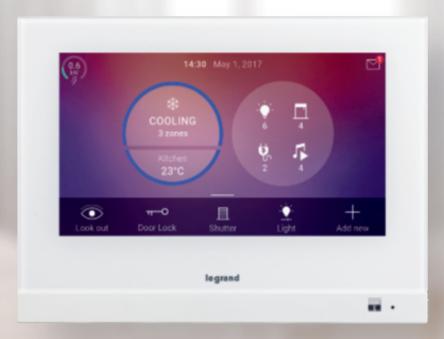

— ARTEOR™MyHOME\_Up The Beautiful Simplicity of Home Automation —

Put the finishing touch to your homes with Arteor. Automate your living area with Legrand's Arteor MyHOME\_Up system — a wired BUS-technology based connected solution. Control and customise your home easily with this centralised system and the MyHOME\_Up App. Create a home that is customised with a wide range of functions from creating scenarios, heating and cooling controls to monitoring energy consumption as well as video door entry and keeping your home safe and secure.

## SCENARIOS

Managing your home has never been this easy with the MyHOME\_Up App (free for download on the app stores). Control your living area with just a touch on your phone. From temperature, lights, shutters and even your favourite connected devices. You can even re-configure scenarios from your phone, no matter where you are.

Create as many scenarios as you need. From "Good Morning" all the way to "Good Night". MyHOME\_Up will adapt and fit right into your lifestyle. This time your imagination is your only limit.