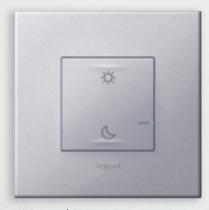

# A TOUCH OF AMBIENCE

Whatever mood you're in, there's a colour for it. Blue lights for a soothing night in or even purple for bedtime stories. Control your third-party lighting systems with a touch of your finger.