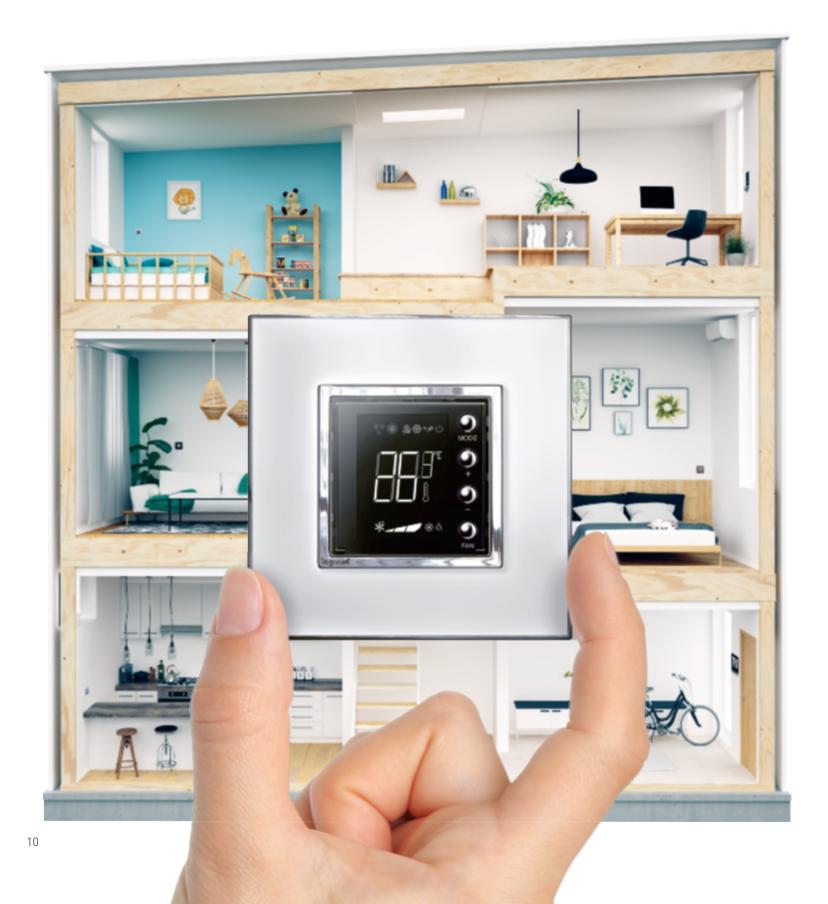

— ARTEOR™MyHOME\_Up The Beautiful Simplicity of Home Automation —

Put the finishing touch to your homes with Arteor. Automate your living area with Legrand's Arteor MyHOME\_Up system — a wired BUS-technology based connected solution. Control and customise your home easily with this centralised system and the MyHOME\_Up App. Create a home that is customised with a wide range of functions from creating scenarios, heating and cooling controls to monitoring energy consumption as well as video door entry and keeping your home safe and secure.

With a wide range of options, you can pick and choose functions that fit your lifestyle. It is a permanent solution that adds value to your projects, and of course enhances the usability of the functions. Now you can create a home that helps make your life a little easier.