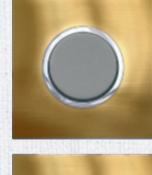

# REFLECTIVE METAL

Gold

Black

With a metal finish that looks like a mirror, this collection of wiring devices blends in perfectly to its surrounding. It gives the room an elegant yet discrete look and feel, only adding to your design, never taking focus away. With colours like Reflective Gold, Stainless Steel and Black, you will definitely be making a bold statement with this collection.