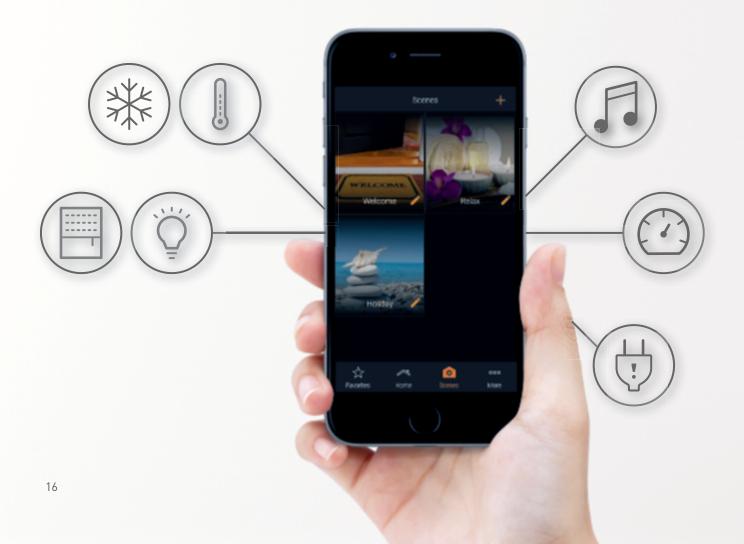

## SCENARIOS

Managing your home has never been this easy with the MyHOME\_Up App (free for download on the app stores). Control your living area with just a touch on your phone. From temperature, lights, shutters and even your favourite connected devices. You can even re-configure scenarios from your phone, no matter where you are.

Create as many scenarios as you need. From "Good Morning" all the way to "Good Night". MyHOME\_Up will adapt and fit right into your lifestyle. This time your imagination is your only limit.