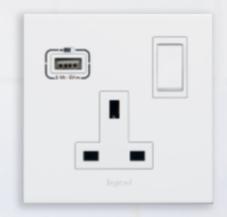

### STAY CONNECTED JUICE UP

Today, almost every electronic device that we have and love has a USB charger. The Arteor range offers different options for USB charging, from the popular USB A-Type to the latest C-Type connectivity. Forget about having an adaptor or even wasting one socket just to charge your USB device. And the best thing is the Arteor USB chargers support high speed charging.

1 gang socket outlet with USB A-Type charger

Modular USB A-Type and C-Type charger