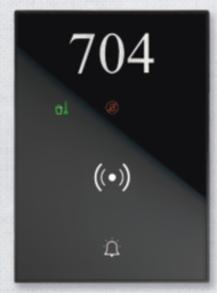

# CONNECTED VIDEO DOOR ENTRY

Add a touch of security to your project with Arteor's HOMETOUCH. It's not just a control station for your home, it also doubles up as a security monitor. With MyHOME\_Up and HOMETOUCH, you can create a connected video door entry system. This gives your clients the option to monitor who's at their door. You can not only see who's at the door, you can also talk to the person and even open the door from the HOMETOUCH itself.

If there's no one at home, you have the option to see, talk and unlock your door from the dedicated Door Entry App. It doesn't matter where you are because the system sends an image of the person standing at your door to your phone.