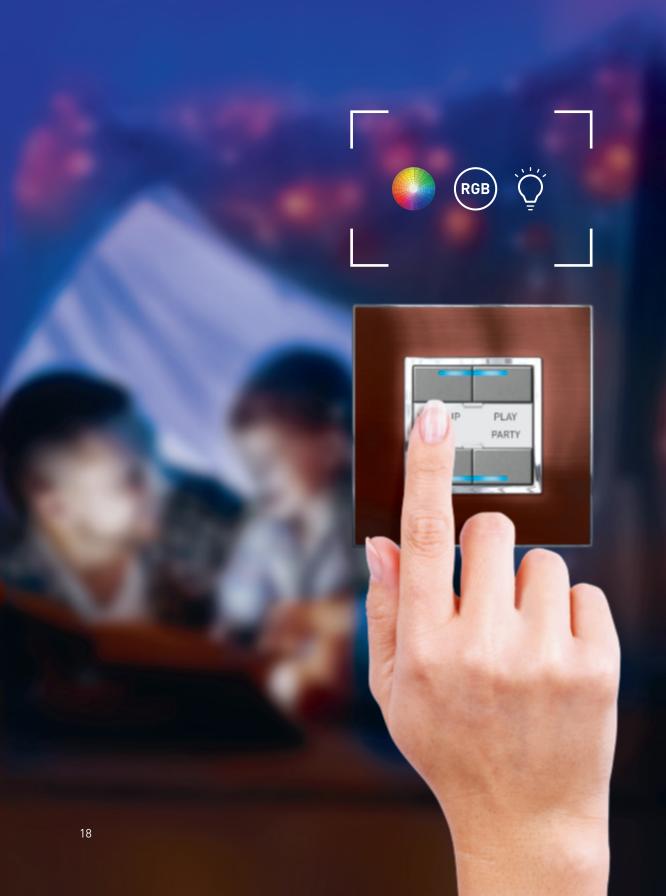

# A TOUCH OF AMBIENCE

Whatever mood you're in, there's a colour for it. Blue lights for a soothing night in or even purple for bedtime stories. Control your third-party lighting systems with a touch of your finger.

# A TOUCH OF RHYTHM

Arteor home automation can be integrated with Legrand's NUVO system and even third-party systems such as SONOS. So go ahead, turn up the music and dance like no one's watching.

NUVO® sonos