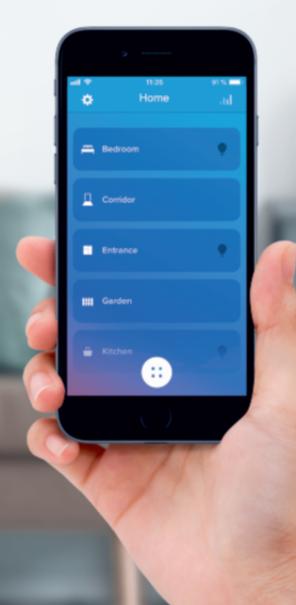

## SCENARIOS

Managing your home has never been this easy with the MyHOME\_Up App (free for download on the app stores). Control your living area with just a touch on your phone. From temperature, lights, shutters and even your favourite connected devices. You can even re-configure scenarios from your phone, no matter where you are.

Create as many scenarios as you need. From "Good Morning" all the way to "Good Night". MyHOME\_Up will adapt and fit right into your lifestyle. This time your imagination is your only limit.

#### MYHOME\_UP APP

Get total control of your home with just one touch on your smartphone or tablet.

Put The Magic of IoT In Your Projects

Add a touch of smartness to your homes with Arteor with Netatmo. The solution that is made possible as a result of a collaboration between Legrand and Netatmo, a French industry-leading smart home brand. A modular WiFi enabled solution that lets you create a connected home by mixing and matching controls according to just what you need.