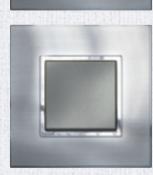

# BRUSHED METAL

This collection adds a touch of professionalism to any kitchen. Its brushed and neutral metal finish elevates the look and feel of its surrounding. With new colours like Pink Champagne and Black, you'll be equipped with the perfect ingredients for the perfect kitchen. After all, it is said that the kitchen is the heart of every home.