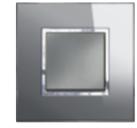

# NEUTRAL-FULL COLOUR

The timeless design of Arteor - Full Colour allows it to blend into its surrounding. Only adding a touch of style to the overall look and feel of the house, and not taking away any attention from the designers' masterpieces. Minimalist and sober, its carefully crafted design gives the designer's space an understated elegance that enhances the overall œuvre.

White

Soft Alu

Champagne

White

Soft Alu