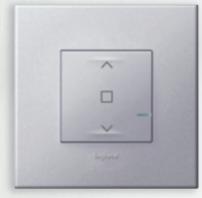

# MOVE IT AROUND

Adaptive and modular, Arteor with Netatmo is extremely versatile. Need a change in controls? Simply add or remove it from your settings. Change in your lifestyle habits? Just reposition the switches, add wireless controls and connected mobile sockets wherever you prefer. There's no need for a complete overhaul of your room.