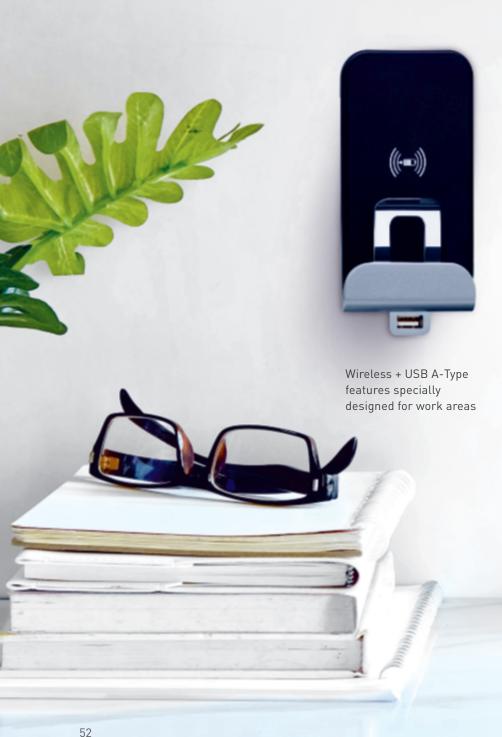

# NOMADS

We're constantly on the move, that's why we need something that frees us from the clutter and hassle. The Arteor range also offers a wireless charging option specially designed for commercial settings. With easy charging thanks to a QI receiver, smartphones that are QI enabled can juice up without the need for a USB cable.

#### **WIRELESS CHARGING OPTIONS**

There are 3 options available.

Can be integrated into furniture, extra slim.

Waterproof and rugged, best suited for public common areas.