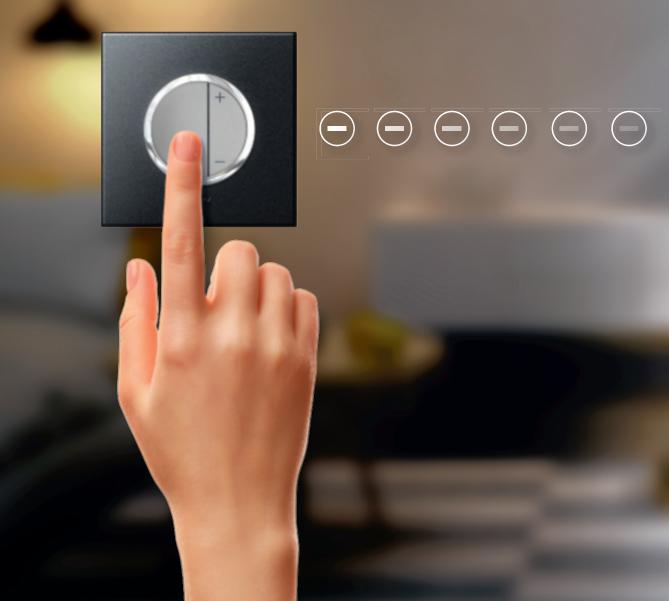

## SCENARIOS

Managing your home has never been this easy with the MyHOME\_Up App (free for download on the app stores). Control your living area with just a touch on your phone. From temperature, lights, shutters and even your favourite connected devices. You can even re-configure scenarios from your phone, no matter where you are.

Create as many scenarios as you need. From "Good Morning" all the way to "Good Night". MyHOME\_Up will adapt and fit right into your lifestyle. This time your imagination is your only limit.