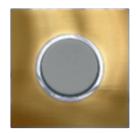

# REFLECTIVE METAL

Gold

Black

With a metal finish that looks like a mirror, this collection of wiring devices blends in perfectly to its surrounding. It gives the room an elegant yet discrete look and feel, only adding to your design, never taking focus away. With colours like Reflective Gold, Stainless Steel and Black, you will definitely be making a bold statement with this collection.