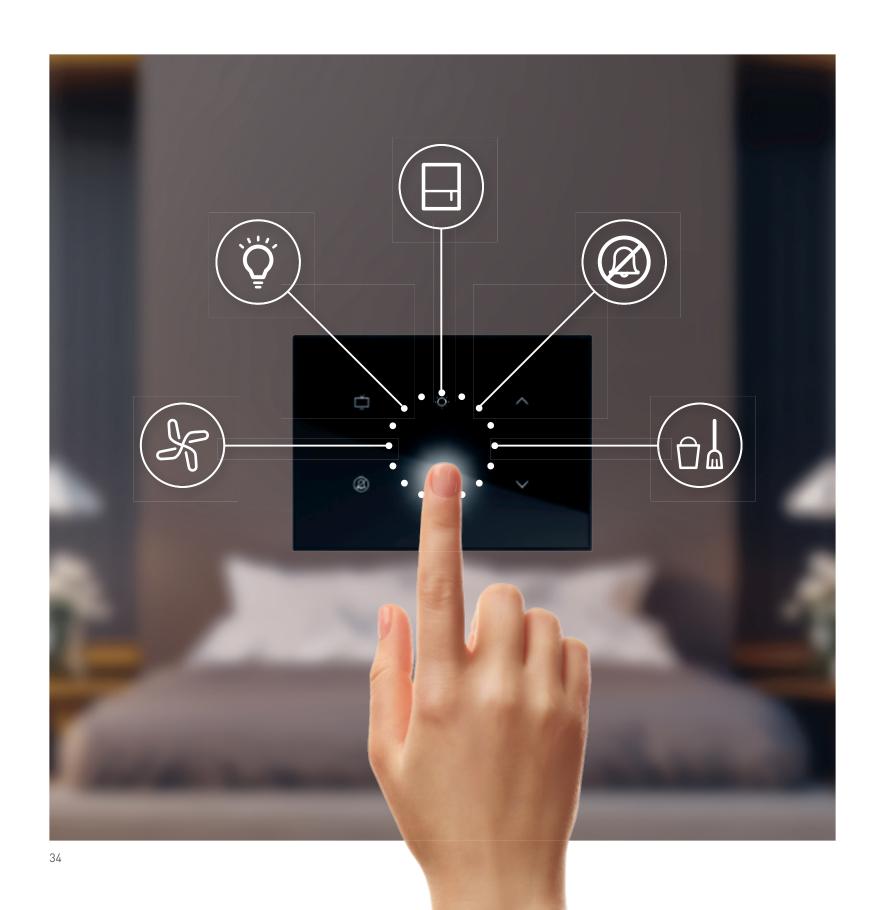

Add The Five-Star Finish To Your Suites

Give your guests the five-star treatment with Legrand's easy-to-use set of dedicated touch controls for the hotel room. Help your guests communicate better, feel more secure and comfortable with just a touch.

The innovative solution for hotel room management is highly customisable. With options and choices that let our touch controls blend perfectly into the hotel's overall design. It is open for integration with PMS and third-party BMS. With a complete range of functions, this collection is the perfect solution to individual project requirements.

# UX FOR UPSCALE HOTELS

Give your guests the five-star treatment with UX for Upscale Hotels, Legrand's collection of touch controls for hotel rooms. It is specially designed to enhance your guests' comfort — from room entry to bedside controls, it's completed with monochrome designs and polished finishes. They are sleek and elegant, allowing it to fit right into any upscale hotel. The controls fit perfectly into the rest of the Arteor range with its simple and easy to use interfaces. Let us help you make your guests feel at ease and at home.