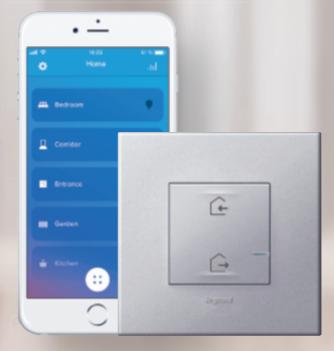

#### MYHOME\_UP APP

Get total control of your home with just one touch on your smartphone or tablet.

Put The Magic of IoT In Your Projects

Add a touch of smartness to your homes with Arteor with Netatmo. The solution that is made possible as a result of a collaboration between Legrand and Netatmo, a French industry-leading smart home brand. A modular WiFi enabled solution that lets you create a connected home by mixing and matching controls according to just what you need.

## STAY CONNECTED NO MATTER WHERE YOU ARE

Arteor with Netatmo not only gives you different convenient ways to manage your home, it also allows you to manage your home no matter where you are. Use the Home + Control App to remotely control your lights, rolling shutters and even home appliances from your smartphone and monitor your real-time and overall power consumption.