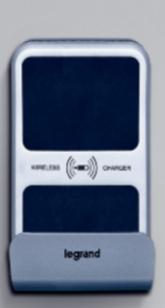

# NOMADS

We're constantly on the move, that's why we need something that frees us from the clutter and hassle. The Arteor range also offers a wireless charging option specially designed for commercial settings. With easy charging thanks to a QI receiver, smartphones that are QI enabled can juice up without the need for a USB cable.

#### **WIRELESS CHARGING OPTIONS**

There are 3 options available.

Can be integrated into furniture, extra slim.

Waterproof and rugged, best suited for public common areas.