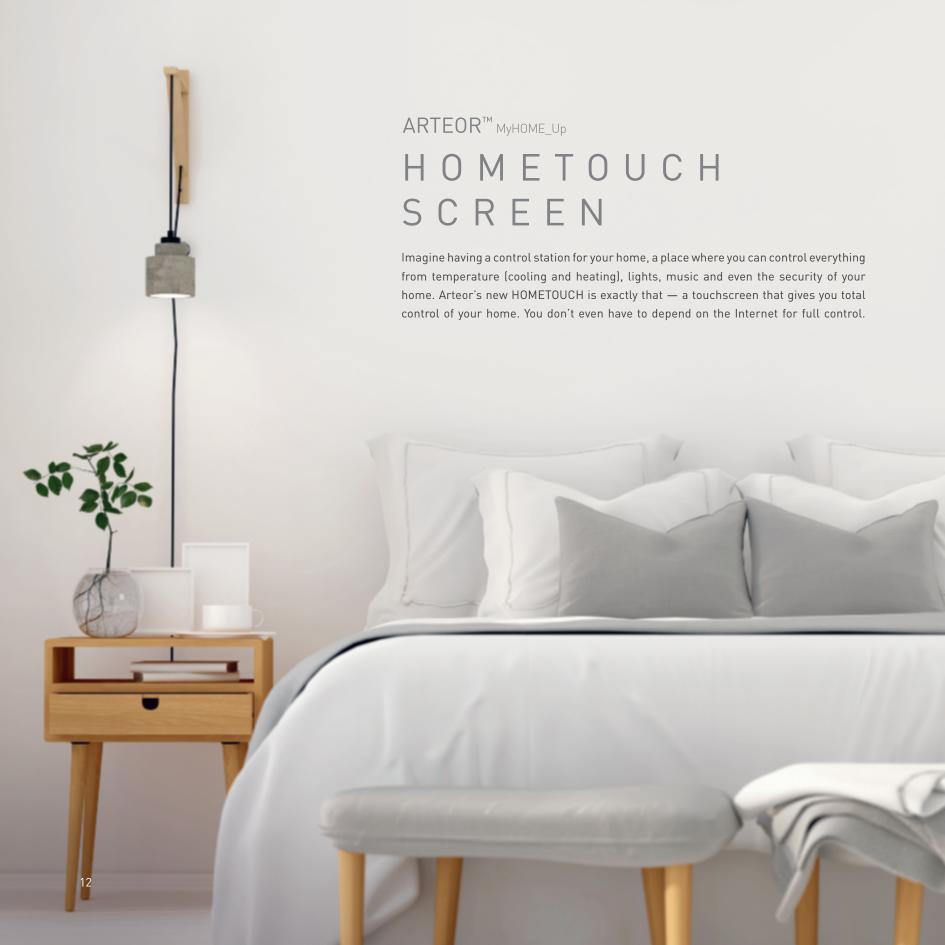

#### ARTEOR™ HOMETOUCH

# CONNECTED VIDEO DOOR ENTRY

Add a touch of security to your project with Arteor's HOMETOUCH. It's not just a control station for your home, it also doubles up as a security monitor. With MyHOME\_Up and HOMETOUCH, you can create a connected video door entry system. This gives your clients the option to monitor who's at their door. You can not only see who's at the door, you can also talk to the person and even open the door from the HOMETOUCH itself.

#### HOMETOUCH SCREEN

A central display that lets you control everything with just a touch.