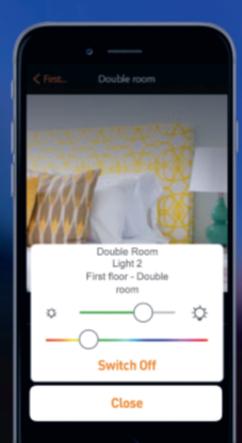

## SCENARIOS

Managing your home has never been this easy with the MyHOME\_Up App (free for download on the app stores). Control your living area with just a touch on your phone. From temperature, lights, shutters and even your favourite connected devices. You can even re-configure scenarios from your phone, no matter where you are.

Create as many scenarios as you need. From "Good Morning" all the way to "Good Night". MyHOME\_Up will adapt and fit right into your lifestyle. This time your imagination is your only limit.