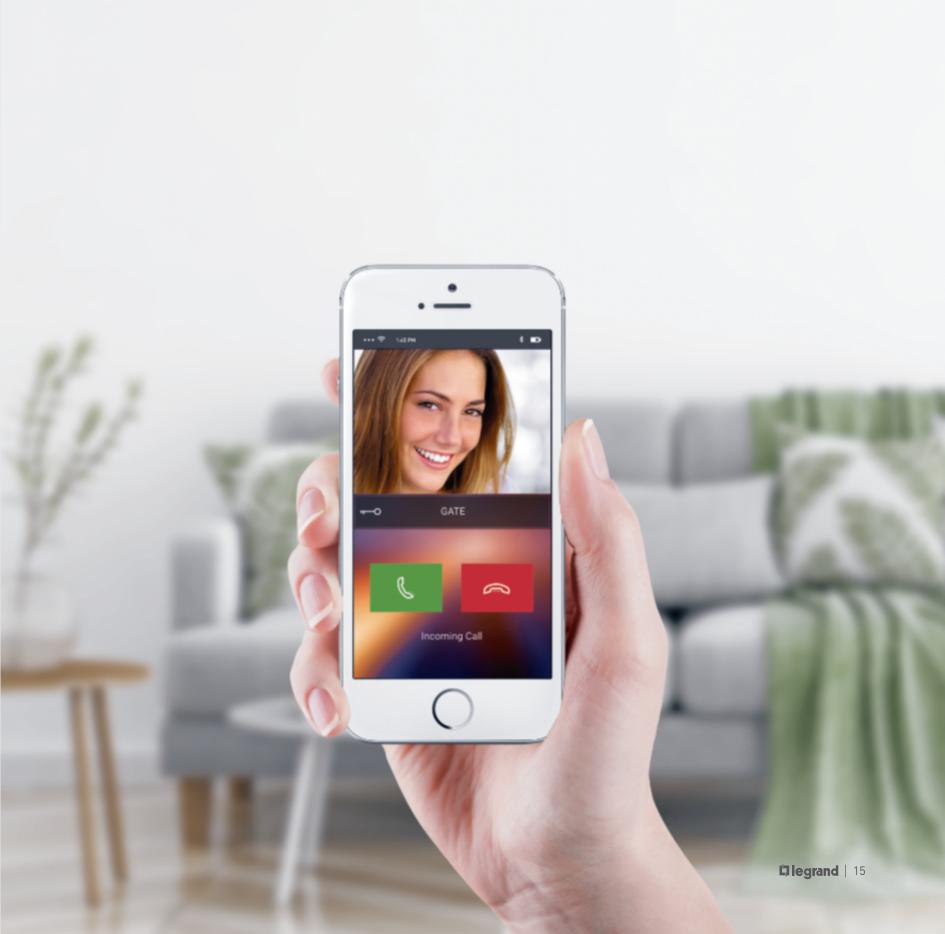

# CONNECTED VIDEO DOOR ENTRY

Add a touch of security to your project with Arteor's HOMETOUCH. It's not just a control station for your home, it also doubles up as a security monitor. With MyHOME\_Up and HOMETOUCH, you can create a connected video door entry system. This gives your clients the option to monitor who's at their door. You can not only see who's at the door, you can also talk to the person and even open the door from the HOMETOUCH itself.

If there's no one at home, you have the option to see, talk and unlock your door from the dedicated Door Entry App. It doesn't matter where you are because the system sends an image of the person standing at your door to your phone.