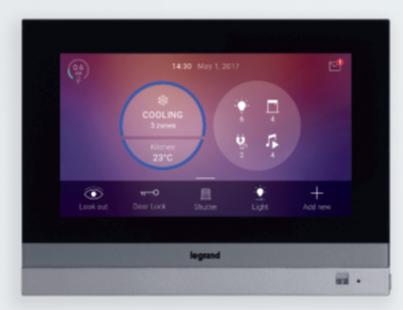

# CONNECTED VIDEO DOOR ENTRY

Add a touch of security to your project with Arteor's HOMETOUCH. It's not just a control station for your home, it also doubles up as a security monitor. With MyHOME\_Up and HOMETOUCH, you can create a connected video door entry system. This gives your clients the option to monitor who's at their door. You can not only see who's at the door, you can also talk to the person and even open the door from the HOMETOUCH itself.

## SCENARIOS

Managing your home has never been this easy with the MyHOME\_Up App (free for download on the app stores). Control your living area with just a touch on your phone. From temperature, lights, shutters and even your favourite connected devices. You can even re-configure scenarios from your phone, no matter where you are.