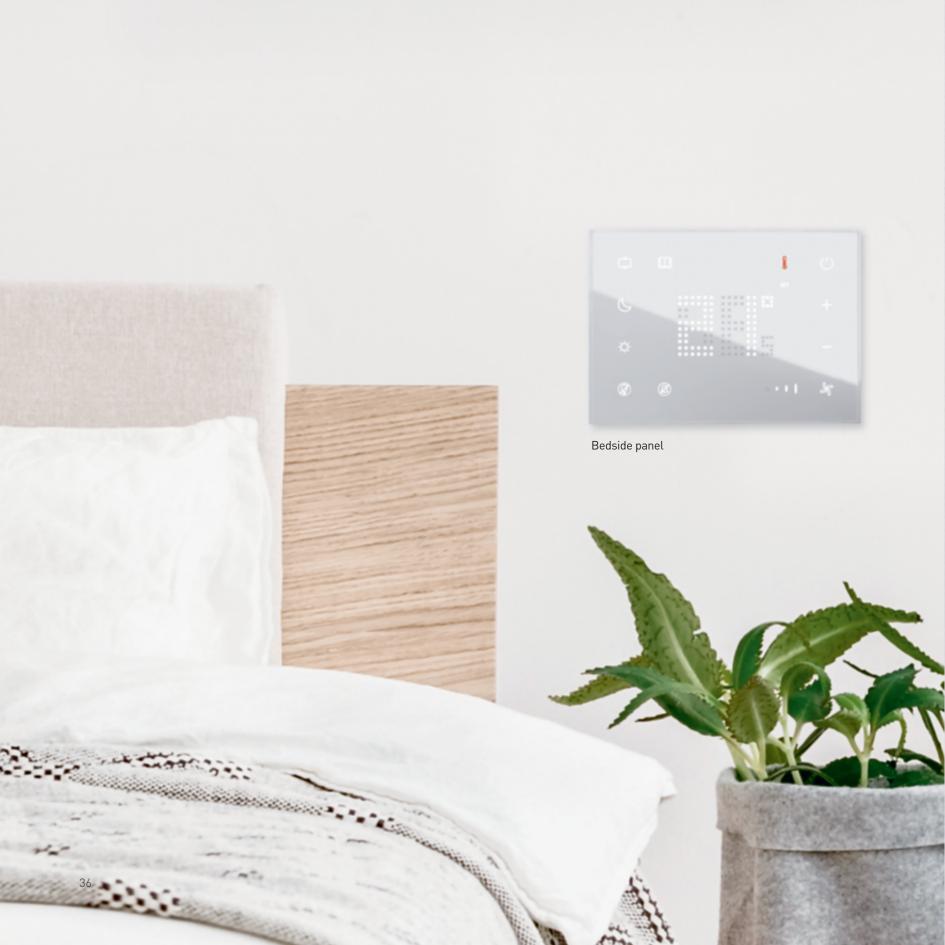

# UX FOR UPSCALE HOTELS

Give your guests the five-star treatment with UX for Upscale Hotels, Legrand's collection of touch controls for hotel rooms. It is specially designed to enhance your guests' comfort — from room entry to bedside controls, it's completed with monochrome designs and polished finishes. They are sleek and elegant, allowing it to fit right into any upscale hotel. The controls fit perfectly into the rest of the Arteor range with its simple and easy to use interfaces. Let us help you make your guests feel at ease and at home.

External unit

Key Card holder

Arteor socket outlet