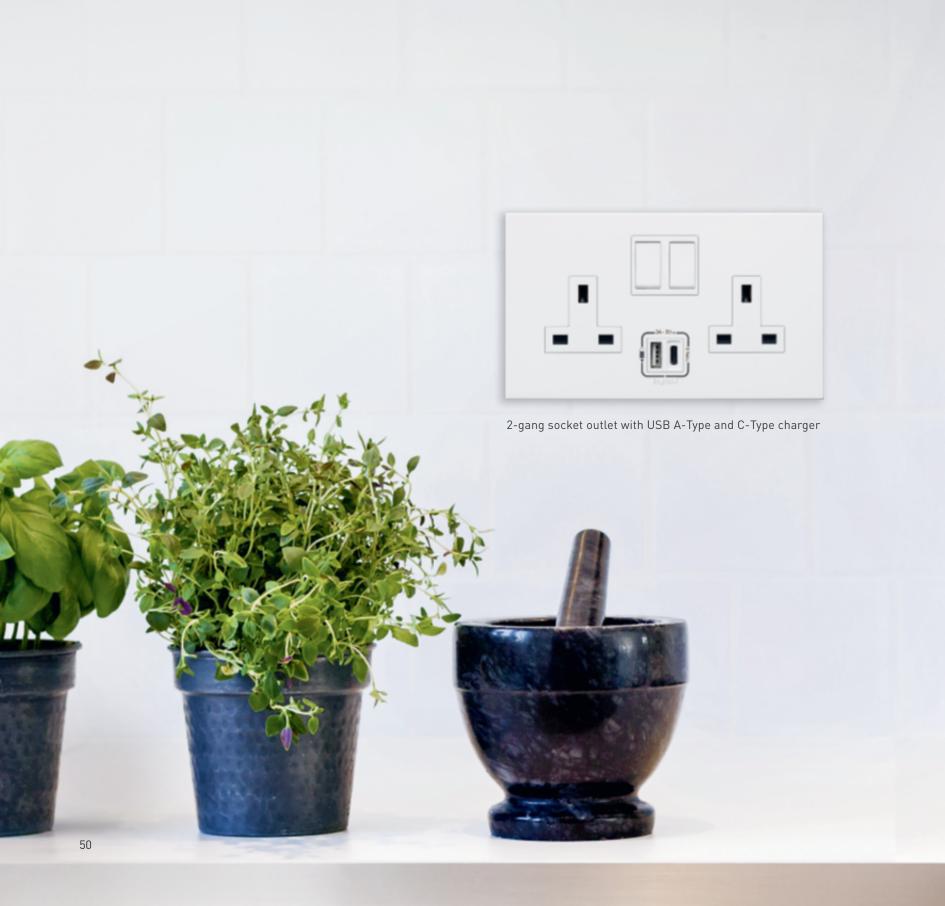

### STAY CONNECTED JUICE UP

Today, almost every electronic device that we have and love has a USB charger. The Arteor range offers different options for USB charging, from the popular USB A-Type to the latest C-Type connectivity. Forget about having an adaptor or even wasting one socket just to charge your USB device. And the best thing is the Arteor USB chargers support high speed charging.

1 gang socket outlet with USB A-Type charger

Modular USB A-Type and C-Type charger