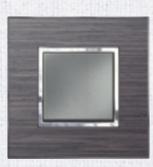

# BRUSHED METAL

This collection adds a touch of professionalism to any kitchen. Its brushed and neutral metal finish elevates the look and feel of its surrounding. With new colours like Pink Champagne and Black, you'll be equipped with the perfect ingredients for the perfect kitchen. After all, it is said that the kitchen is the heart of every home.

#### REFLECTIVE METAL

WOOD

SIGNATURE

Black

Stainless Steel

Grey Oak

Cube