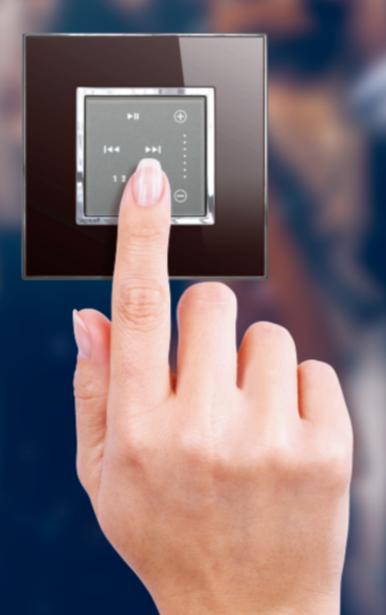

# A TOUCH OF RHYTHM

Arteor home automation can be integrated with Legrand's NUVO system and even third-party systems such as SONOS. So go ahead, turn up the music and dance like no one's watching.

NUVO® sonos

#### LOCAL CONTROL

Automate your home with these elegant and functional controls. Change the mood of the room or even control the temperature.