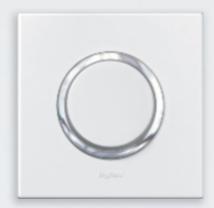

# REFLECTIVE METAL

Gold

Black

With a metal finish that looks like a mirror, this collection of wiring devices blends in perfectly to its surrounding. It gives the room an elegant yet discrete look and feel, only adding to your design, never taking focus away. With colours like Reflective Gold, Stainless Steel and Black, you will definitely be making a bold statement with this collection.