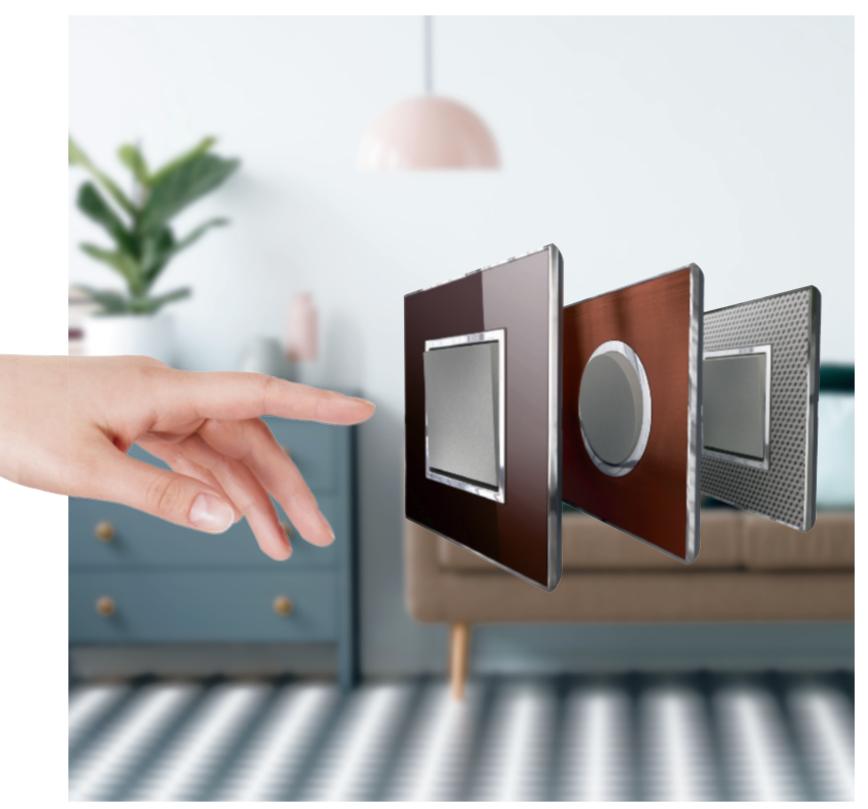

# CUSTOMISABLE AND ADAPTABLE

Create the perfect fit for your hotel and customise your guests' experiences. Create controls that you need from choice of frames and touch plate colours to the extensive range of functions and icons we offer. With our special configuration tool, the customisation process is easy and pain-free.

When we say it's highly customisable, we mean it. The UX for Upscale Hotel room controllers are 100% made-to-measure, you can even add a hotel logo, room number or icon names.

For more information about our Hotel offer, check out our dedicated Hotel brochure. Customise the UX for Upscale Hotel at https://www.uxforupscalehotel.legrand.com