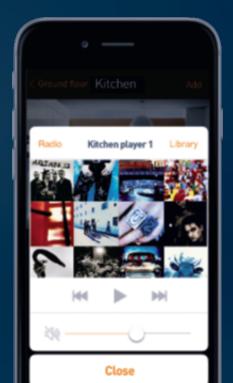

# A TOUCH OF RHYTHM

Arteor home automation can be integrated with Legrand's NUVO system and even third-party systems such as SONOS. So go ahead, turn up the music and dance like no one's watching.

NUVO® sonos